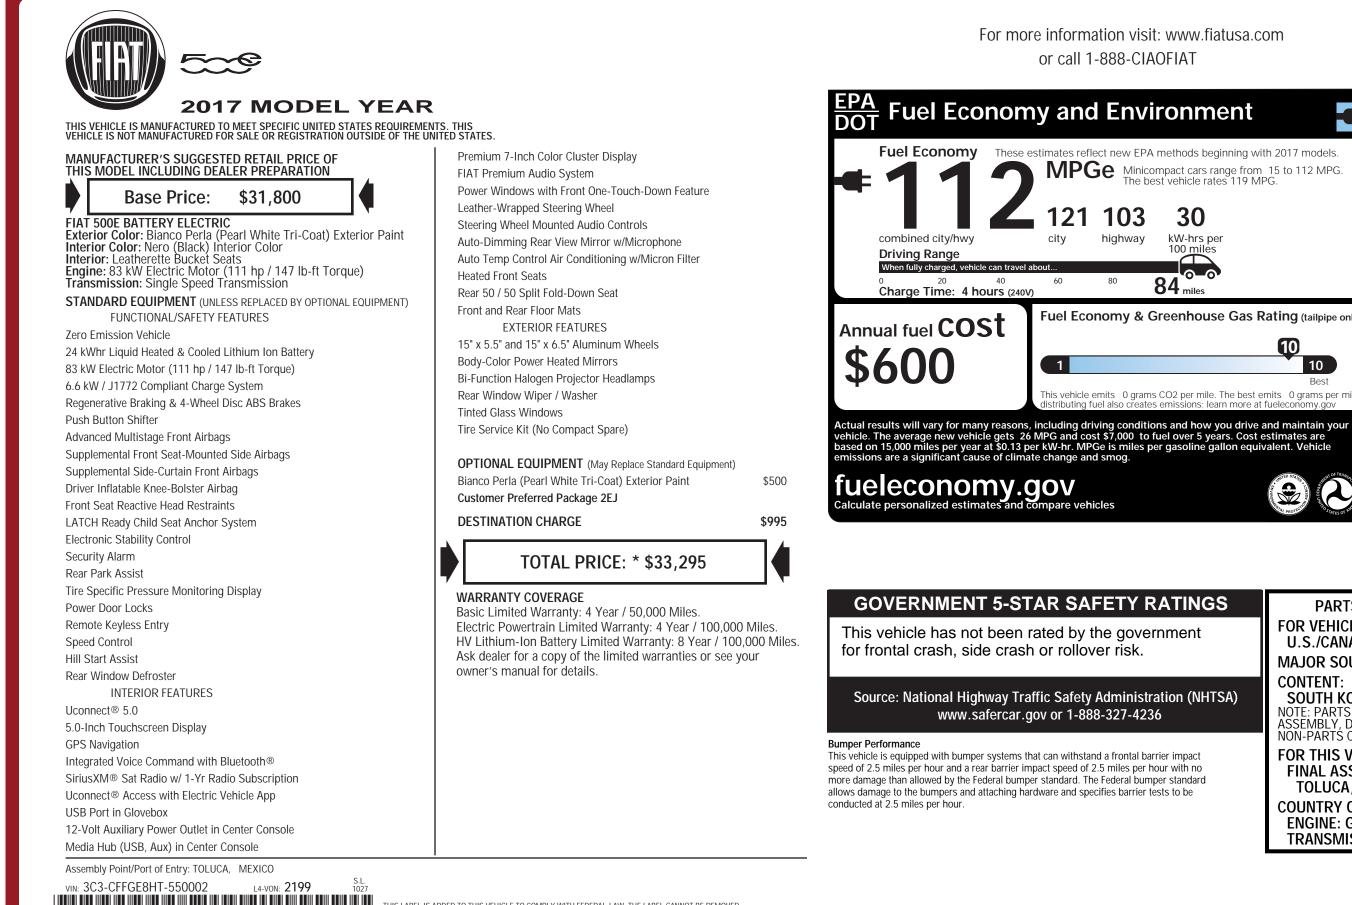

103

highway

FCA US LLC

PARTS CONTENT INFORMATION FOR VEHICLES IN THIS CARLINE: U.S./CANADIAN PARTS CONTENT: 16% MAJOR SOURCES OF FOREIGN PARTS CONTENT:

SOUTH KOREA: 37% MEXICO: 25% NOTE: PARTS CONTENT DOES NOT INCLUDE FINAL ASSEMBLY, DISTRIBUTION, OR OTHER NON-PARTS COSTS.