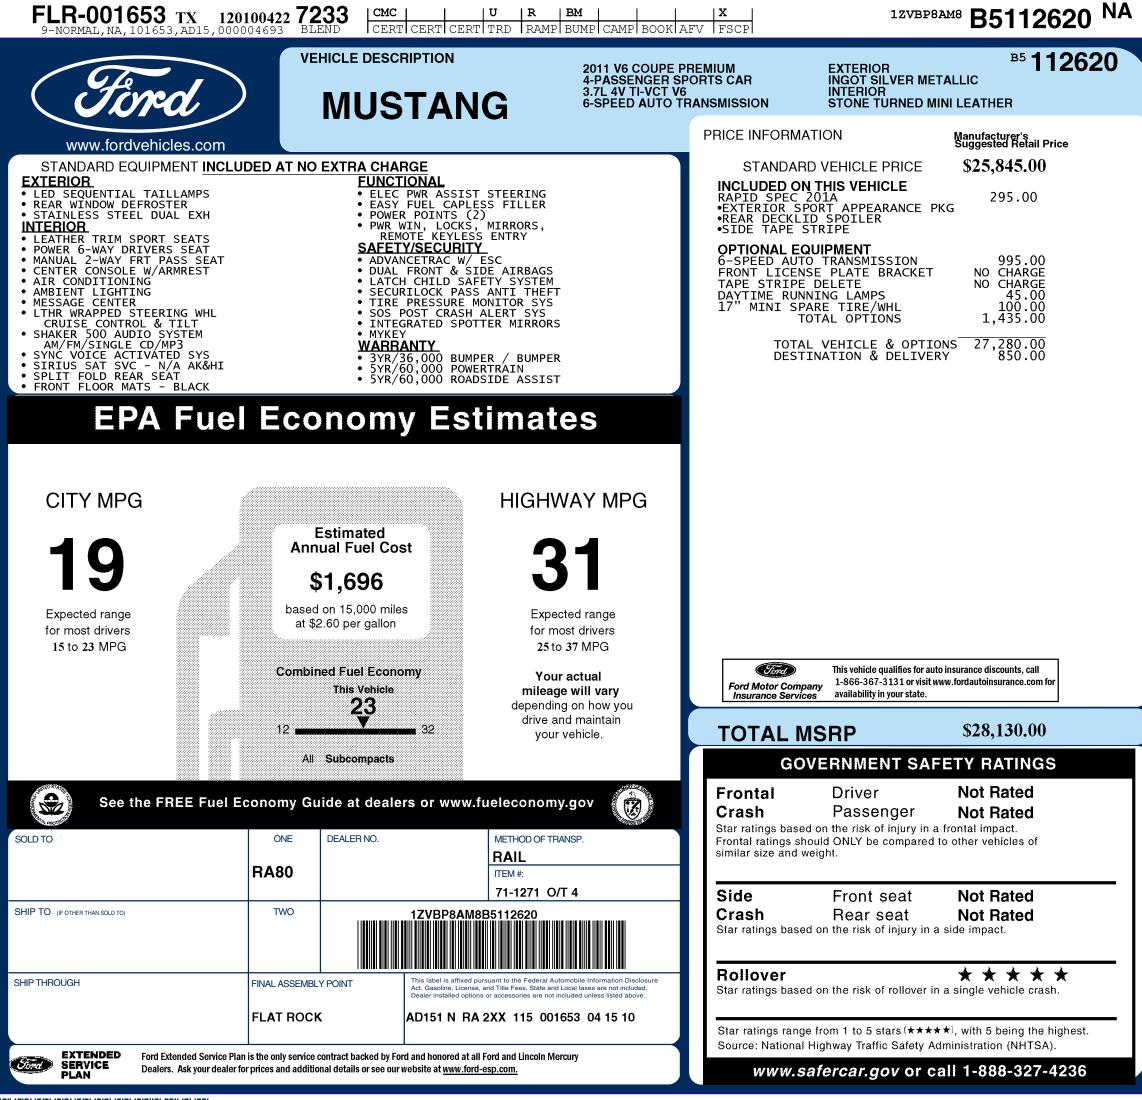

1201004227233

11/03/2021

| P8A B51                                                                                                                                                                                                                                | 12620                                                                                                                                                                                                                          | NA-FLATRO<br>120100422723                             | CK<br>3                                                                                  | 001653<br>004693 |
|----------------------------------------------------------------------------------------------------------------------------------------------------------------------------------------------------------------------------------------|--------------------------------------------------------------------------------------------------------------------------------------------------------------------------------------------------------------------------------|-------------------------------------------------------|------------------------------------------------------------------------------------------|------------------|
| While the government's crash test methods for 2011MY vehicles<br>have changed, our high level of crash safety performance hasn't.<br>Testing shows that the 2010 model year version of this vehicle<br>received the following ratings: |                                                                                                                                                                                                                                |                                                       |                                                                                          |                  |
| 2010 GOVERNMENT SAFETY RATINGS                                                                                                                                                                                                         |                                                                                                                                                                                                                                |                                                       |                                                                                          |                  |
|                                                                                                                                                                                                                                        |                                                                                                                                                                                                                                | the risk of injury in a<br>ONLY be compared t         |                                                                                          | •                |
|                                                                                                                                                                                                                                        | Side<br>Crash<br>Star ratings based or                                                                                                                                                                                         | Front seat<br>Rear seat<br>on the risk of injury in a | $\star \star \star \star \star \star$<br>$\star \star \star \star \star$<br>side impact. |                  |
|                                                                                                                                                                                                                                        | Rollover* * * * * *Star ratings based on the risk of rollover in a single vehicle crash.Star ratings range from 1 to 5 stars (*****), with 5 being the highest.Source: National Highway Traffic Safety Administration (NHTSA). |                                                       |                                                                                          |                  |
|                                                                                                                                                                                                                                        |                                                                                                                                                                                                                                |                                                       |                                                                                          |                  |
| www.safercar.gov or call 1-888-327-4236                                                                                                                                                                                                |                                                                                                                                                                                                                                |                                                       |                                                                                          |                  |
| _                                                                                                                                                                                                                                      |                                                                                                                                                                                                                                |                                                       |                                                                                          |                  |