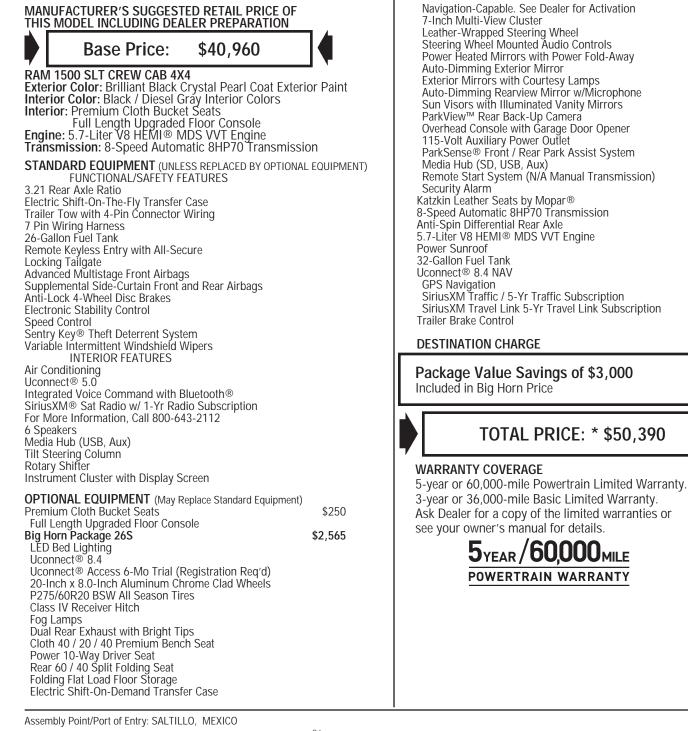

\$1,195

\$1,150

★ STATE AND/OR LOCAL TAXES IF ANY, LICENSE AND TITLE FEES AND DEALER SUPPLIED AND INSTALLED OPTIONS AND ACCESSORIES ARE NOT INCLUDED IN THIS PRICE. DISCOUNT, IF ANY, IS BASED ON PRICE OF OPTIONS IF PURCHASED SEPARATELY.