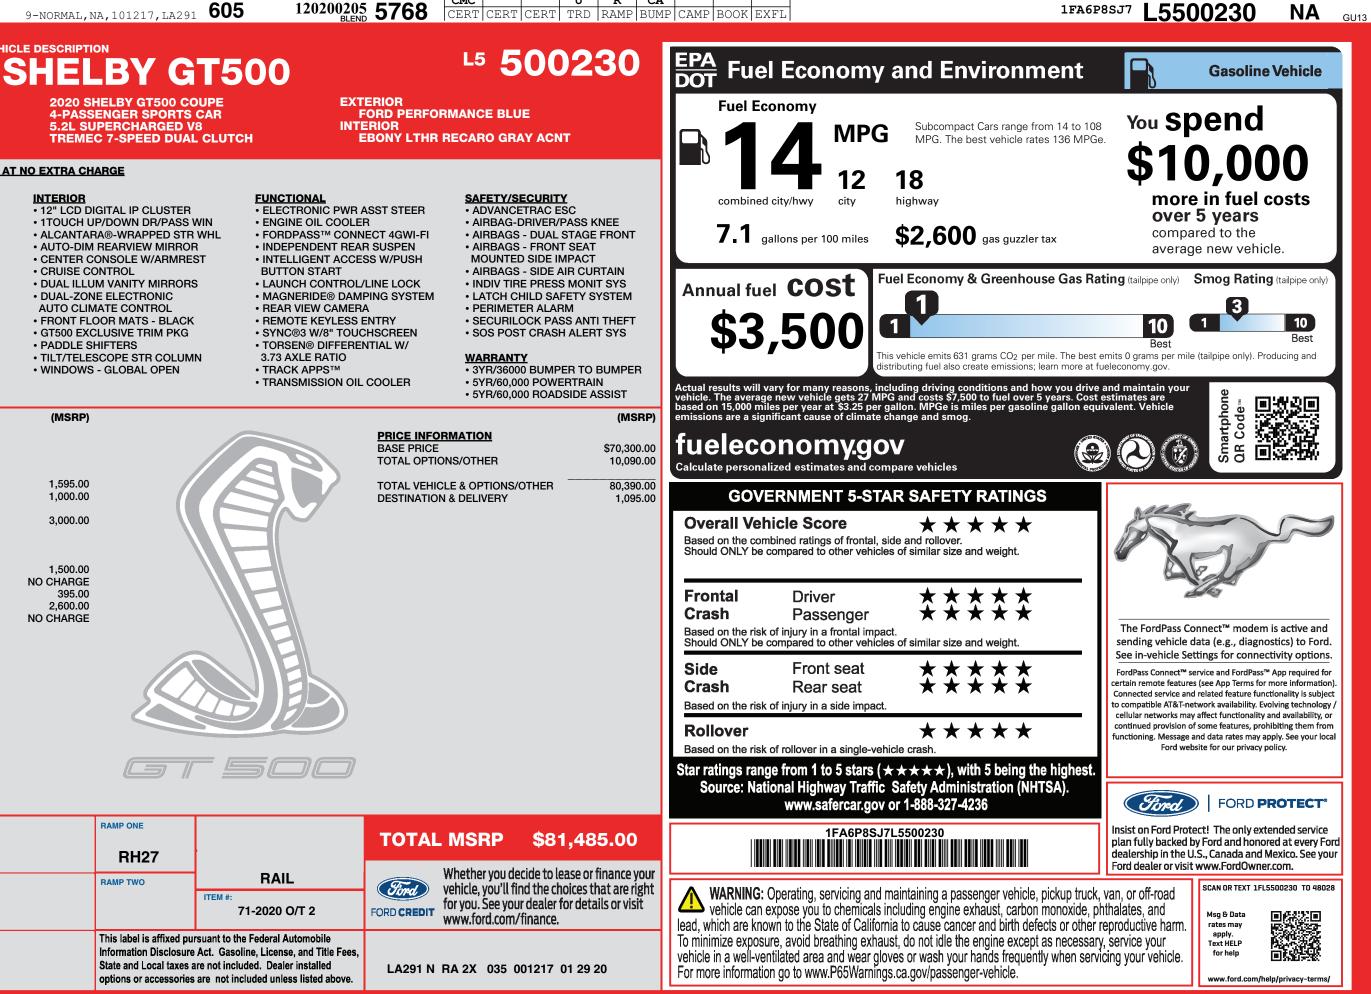

STANDARD EQUIPMENT INCLUDED AT NO EXTRA CHARGE

**VEHICLE DESCRIPTION** 

**INTERIOR** 

CRUISE CONTROL

PADDLE SHIFTERS

(MSRP)

1,595.00

1,000.00

3.000.00

1,500.00 NO CHARGE 395.00

2,600.00

NO CHARGE

120200205 5768

## **OPTIONAL EQUIPMENT/OTHER**

| 305(FR),315(RR)/30R20          |
|--------------------------------|
| RECARO LEATHER-TRIMMED SEATS   |
| VINYL OVER-THE-TOP STRIPE      |
| .BRIGHT WHITE TAPE STRIPE      |
| TECHNOLOGY PACKAGE             |
| .B&O SOUND SYSTEM,12 SPKR      |
| .BLIS W/CROSS-TRAFFIC ALERT    |
| .VOICE-ACT TOUCHSCREEN NAV SYS |
| HANDLING PACKAGE               |
| FRONT LICENSE PLATE BRACKET    |
| BLACK VEH COV *DLR-INSTLD-ACCY |
| *** GAS GUZZLER TAX ***        |
| 50 STATE EMISSIONS             |
|                                |