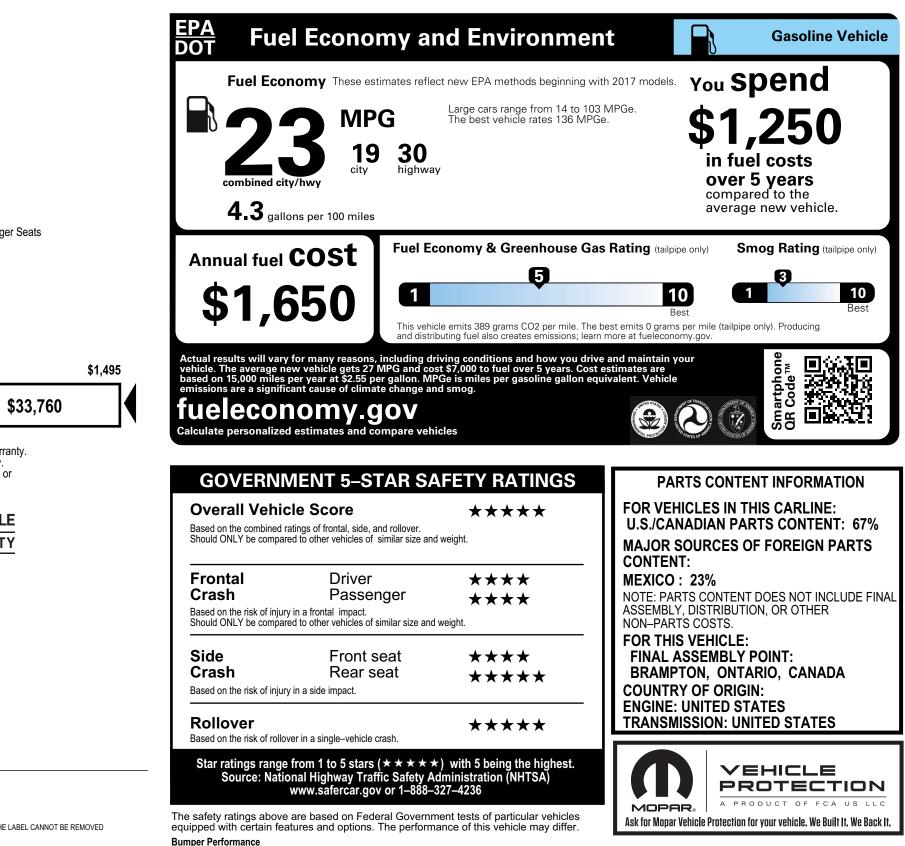

This vehicle is equipped with bumper systems that can with stand a frontal barrier impact speed of 2.5 miles per hour and a rear barrier impact speed of 2.5 miles per hour with no more damage than allowed by the Federal bumper standard. The Federal bumper standard allows damage to the bumpers and attaching hardware and specifies barrier tests to be conducted at 2.5 miles per hour.