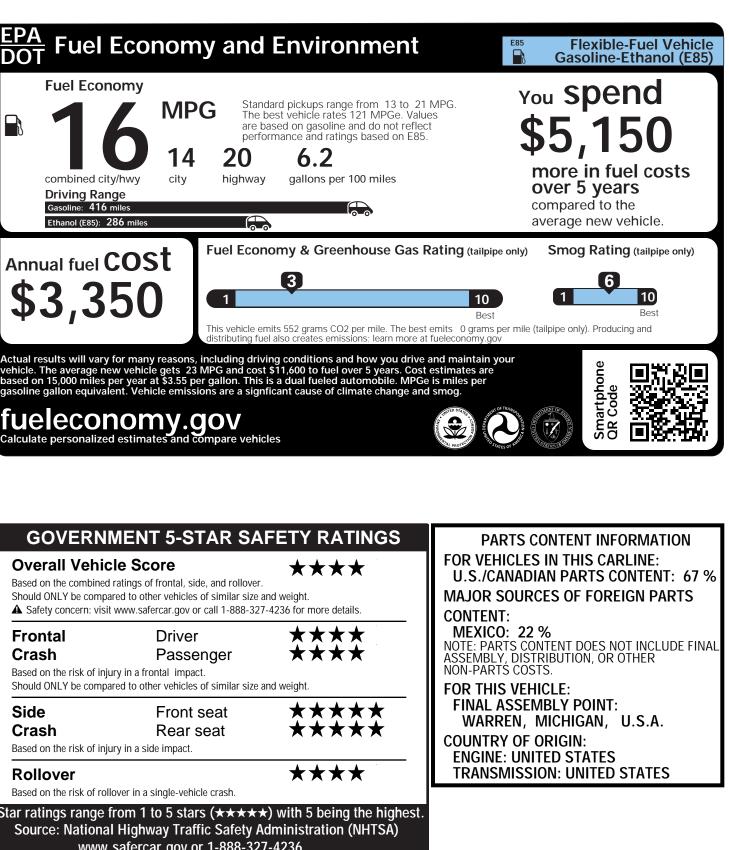

The safety ratings above are based on Federal Government tests of particular vehicles