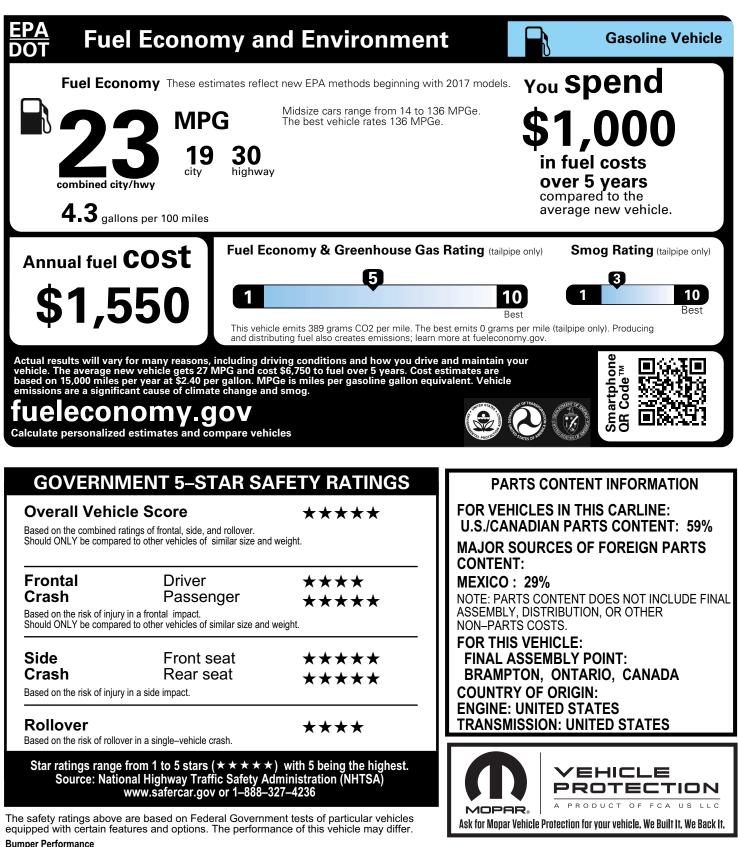

|                   | *** |
|-------------------|-----|
| Side Front seat ★ | *** |

This vehicle is equipped with bumper systems that can with stand a frontal barrier impact speed of 2.5 miles per hour and a rear barrier impact speed of 2.5 miles per hour with no more damage than allowed by the Federal bumper standard. The Federal bumper standard allows damage to the bumpers and attaching hardware and specifies barrier tests to be conducted at 2.5 miles per hour.