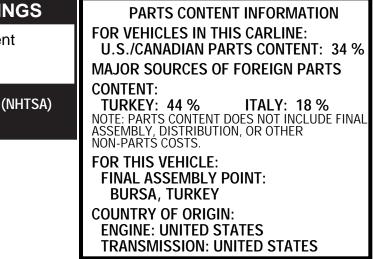

ACTURED FOR SALE OR REGISTRATION OUTSIDE OF THE UNITED STATES.



For more information visit: www.ramtrucks.com or call 1-866-RAMINFO



## **GOVERNMENT 5-STAR SAFETY RATINGS**

-\$1,000

\$495

\$225

\$465

\$995

This vehicle has not been rated by the government for frontal crash, side crash or rollover risk.

Source: National Highway Traffic Safety Administration (NHTSA) www.safercar.gov or 1-888-327-4236



THIS LABEL IS ADDED TO THIS VEHICLE TO COMPLY WITH FEDERAL LAW. THE LABEL CANNOT BE REMOVED OR ALTERED PRIOR TO DELIVERY TO THE ULTIMATE PURCHASER. ★ STATE AND/OR LOCAL TAXES IF ANY, LICENSE AND TITLE FEES AND DEALER SUPPLIED AND INSTALLED OPTIONS AND ACCESSORIES ARE NOT INCLUDED IN THIS PRICE. DISCOUNT, IF ANY, IS BASED ON PRICE OF OPTIONS IF PURCHASED SEPARATELY.

## FCA US LLC