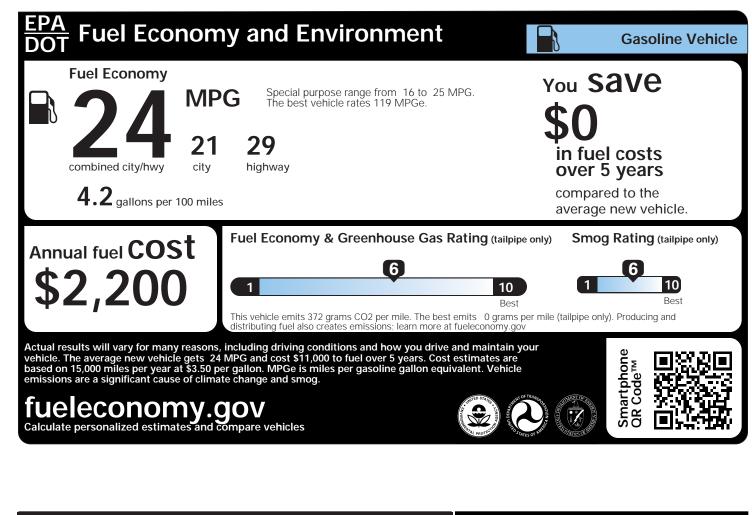

## **GOVERNMENT 5-STAR SAFETY RATINGS**

-\$1,000

\$495

\$225

\$465

\$995

This vehicle has not been rated by the government for frontal crash, side crash or rollover risk.

Source: National Highway Traffic Safety Administration (NHTSA) www.safercar.gov or 1-888-327-4236