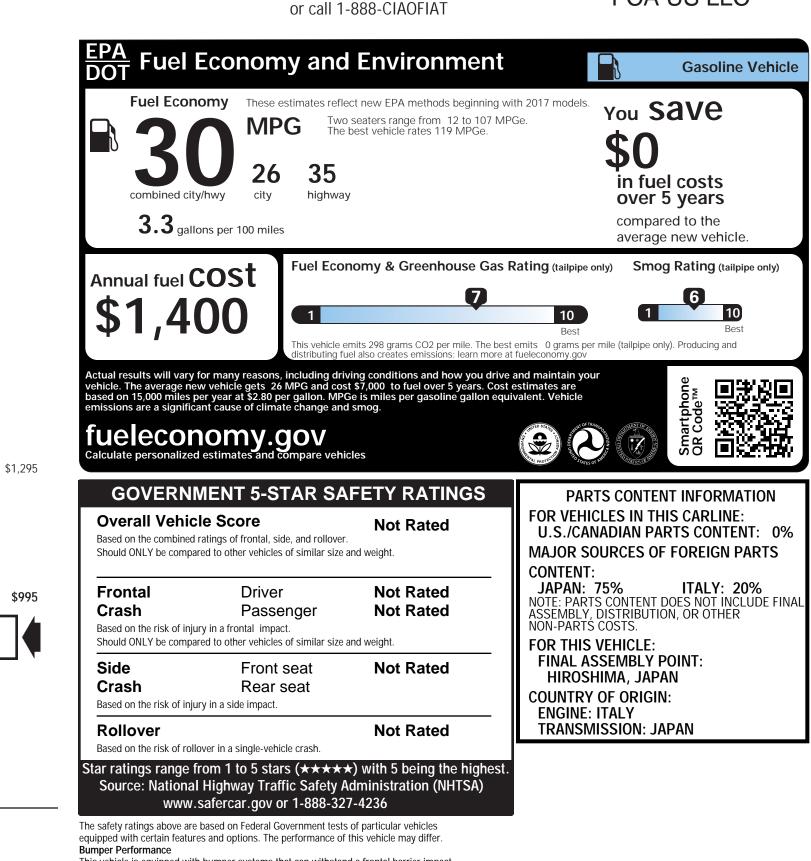

Remote Proximity Keyless Entry

This vehicle is equipped with bumper systems that can withstand a frontal barrier impact speed of 2.5 miles per hour and a rear barrier impact speed of 2.5 miles per hour with no more damage than allowed by the Federal bumper standard. The Federal bumper standard allows damage to the bumpers and attaching hardware and specifies barrier tests to be conducted at 2.5 miles per hour.