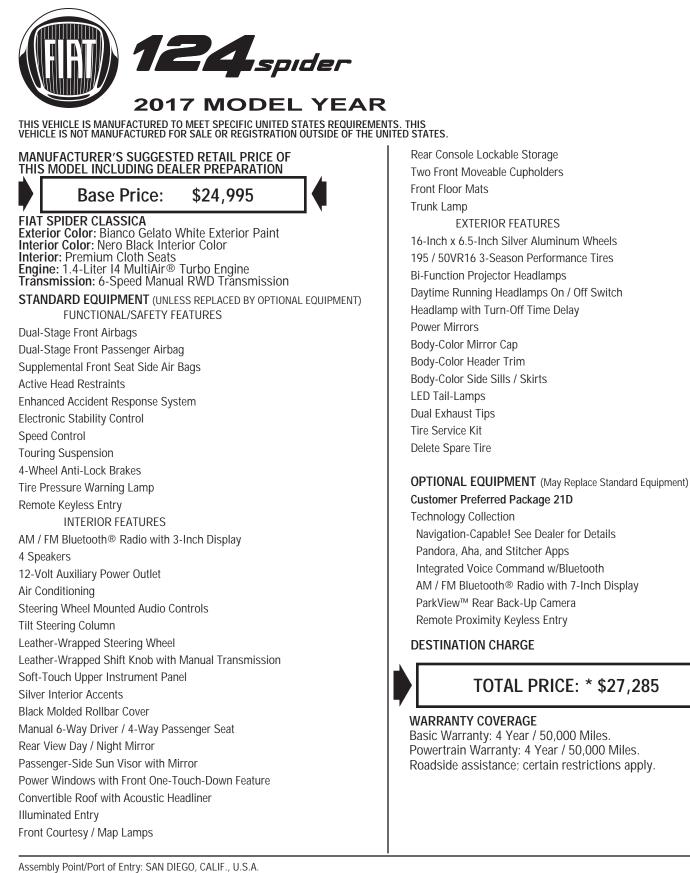

THIS LABEL IS ADDED TO THIS VEHICLE TO COMPLY WITH FEDERAL LAW. THE LABEL CANNOT BE REMOVED OR ALTERED PRIOR TO DELIVERY TO THE ULTIMATE PURCHASER. \* STATE AND/OR LOCAL TAXES IF ANY, LICENSE AND TITLE FEES AND DEALER SUPPLIED AND INSTALLED OPTIONS AND ACCESSORIES ARE NOT INCLUDED IN THIS PRICE. DISCOUNT, IF ANY, IS BASED ON PRICE OF OPTIONS IF PURCHASED SEPARATELY.

EXTERIOR FEATURES

Navigation-Capable! See Dealer for Details

Integrated Voice Command w/Bluetooth

AM / FM Bluetooth® Radio with 7-Inch Display

TOTAL PRICE: \* \$27,285

Pandora, Aha, and Stitcher Apps

ParkView<sup>™</sup> Rear Back-Up Camera

Remote Proximity Keyless Entry

This vehicle is equipped with bumper systems that can withstand a frontal barrier impact speed of 2.5 miles per hour and a rear barrier impact speed of 2.5 miles per hour with no more damage than allowed by the Federal bumper standard. The Federal bumper standard allows damage to the bumpers and attaching hardware and specifies barrier tests to be conducted at 2.5 miles per hour.