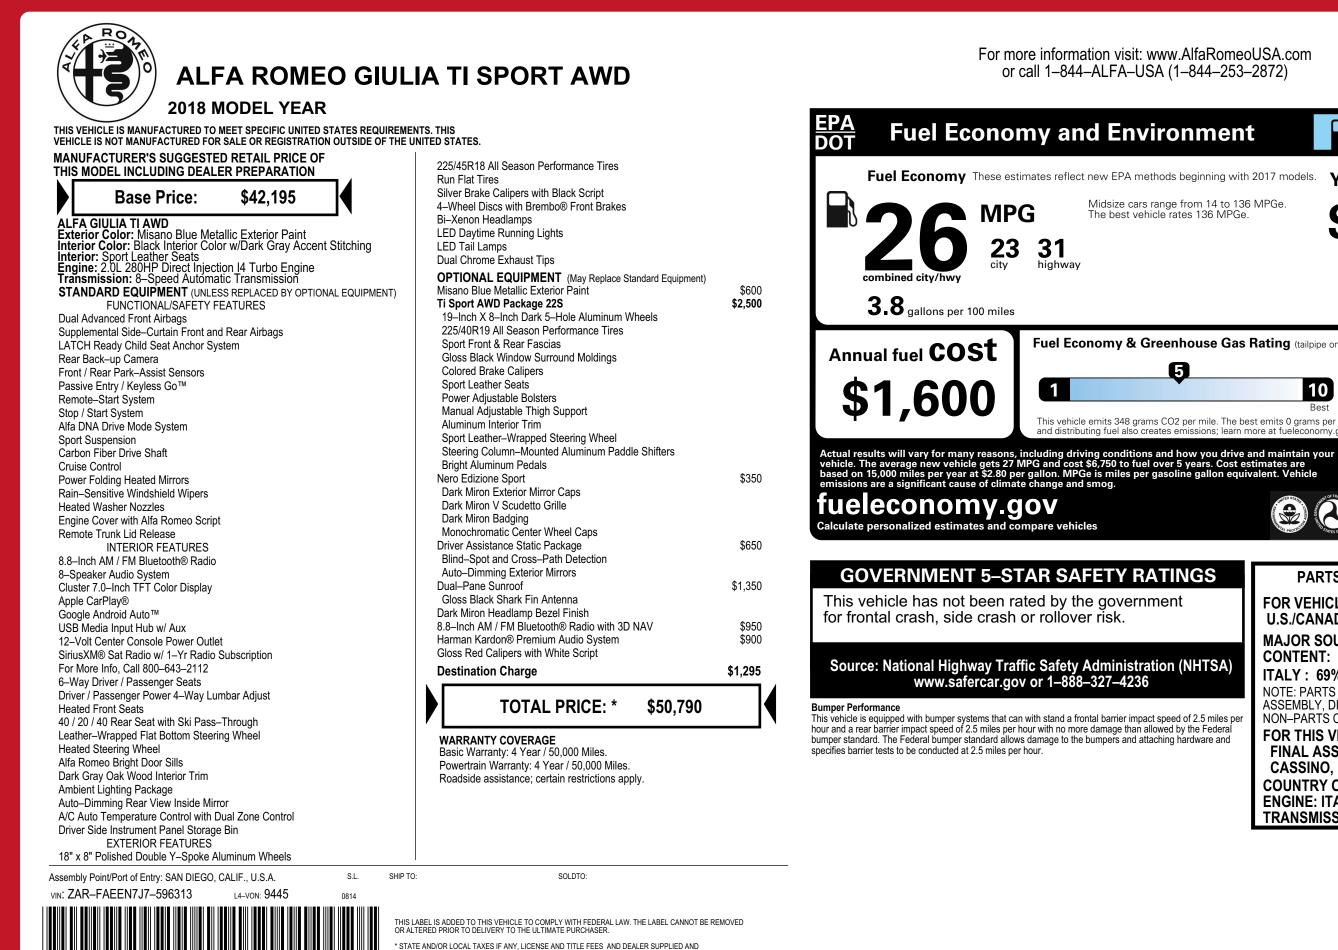

## For more information visit: www.AlfaRomeoUSA.com or call 1-844-ALFA-USA (1-844-253-2872)

31

highway

## FCA US LLC

**Gasoline Vehicle** You Spend Fuel Economy These estimates reflect new EPA methods beginning with 2017 models. Midsize cars range from 14 to 136 MPGe. The best vehicle rates 136 MPGe. in fuel costs over 5 years compared to the average new vehicle. Fuel Economy & Greenhouse Gas Rating (tailpipe only) Smog Rating (tailpipe only) 5 3 10 10 1 Rest This vehicle emits 348 grams CO2 per mile. The best emits 0 grams per mile (tailpipe only). Producing and distributing fuel also creates emissions; learn more at fueleconomy.gov. artphon Code™ B PARTS CONTENT INFORMATION FOR VEHICLES IN THIS CARLINE: U.S./CANADIAN PARTS CONTENT: 0% MAJOR SOURCES OF FOREIGN PARTS CONTENT: **ITALY: 69%** NOTE: PARTS CONTENT DOES NOT INCLUDE FINAL ASSEMBLY, DISTRIBUTION, OR OTHER NON-PARTS COSTS. FOR THIS VEHICLE: FINAL ASSEMBLY POINT: CASSINO. ITALY COUNTRY OF ORIGIN: **ENGINE: ITALY TRANSMISSION: GERMANY**