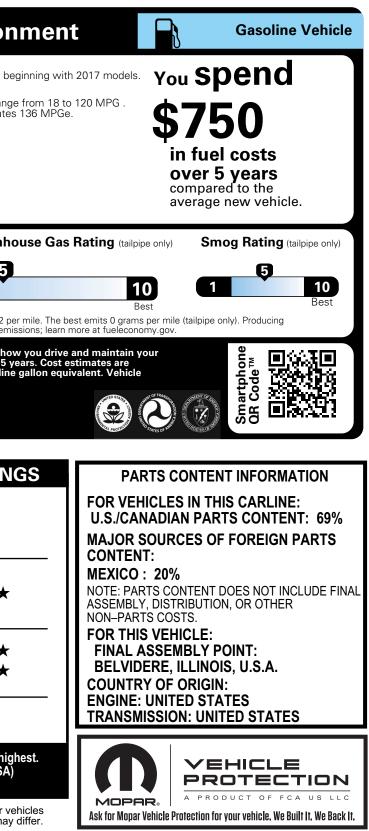

Assembly Point/Port of Entry: BELVIDERE, ILLINOIS, U.S.A. VIN: 1C4–PJLLB7KD–469723 L4-VON: 0265

S.L.

SHIP TO:

SOLDTO

THIS LABEL IS ADDED TO THIS VEHICLE TO COMPLY WITH FEDERAL LAW. THE LABEL CANNOT BE REMOVED OR ALTERED PRIOR TO DELIVERY TO THE ULTIMATE PURCHASER.