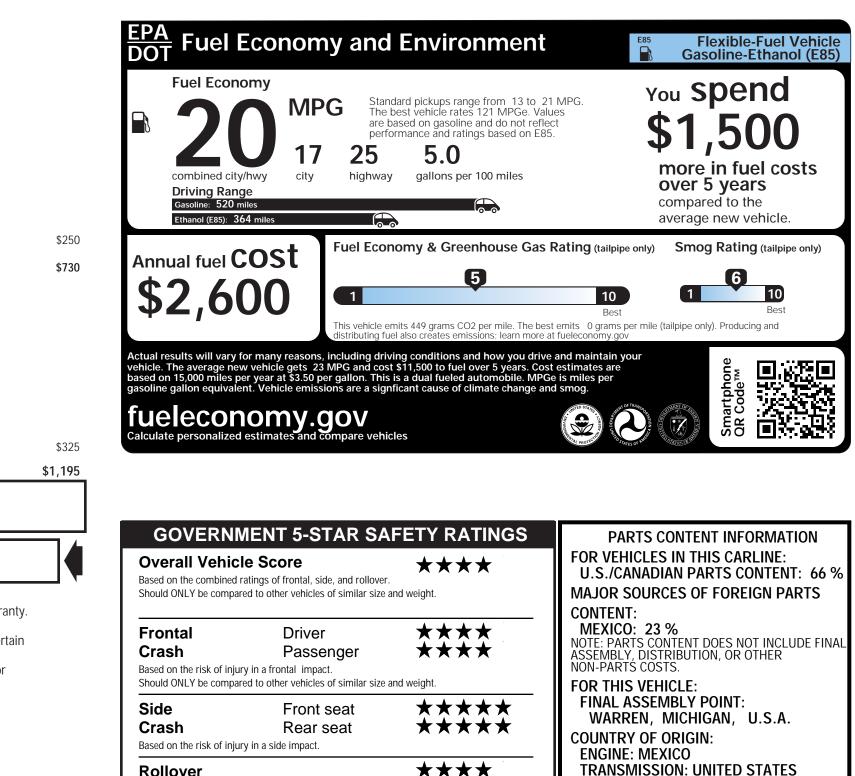

or call 1-866-RAMINFO

| siae                       | Front seat        |     |
|----------------------------|-------------------|-----|
| Crash                      | Rear seat         | *** |
| ased on the risk of injury | in a side impact. |     |
|                            |                   |     |

\*\*\*\* Rollover Based on the risk of rollover in a single-vehicle crash.

## Star ratings range from 1 to 5 stars ( $\star \star \star \star$ ) with 5 being the highest Source: National Highway Traffic Safety Administration (NHTSA) www.safercar.gov or 1-888-327-4236

The safety ratings above are based on Federal Government tests of particular vehicles equipped with certain features and options. The performance of this vehicle may differ