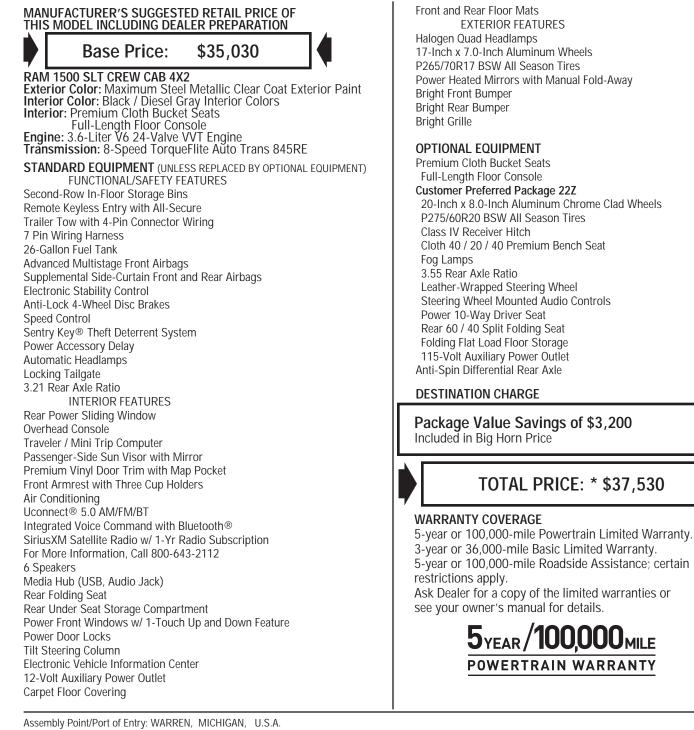

## **2014 MODEL YEAR** RAM 1500 BIG HORN CREW CAB 4X2

THIS VEHICLE IS MANUFACTURED TO MEET SPECIFIC UNITED STATES REQUIREMENTS. THIS VEHICLE IS NOT MANUFACTURED FOR SALE OR REGISTRATION OUTSIDE OF THE UNITED STATES.





or call 1-866-RAMINFO



| siae                       | Front seat        |     |
|----------------------------|-------------------|-----|
| Crash                      | Rear seat         | *** |
| ased on the risk of injury | in a side impact. |     |
|                            |                   |     |

\*\*\*\* Rollover Based on the risk of rollover in a single-vehicle crash.

## Star ratings range from 1 to 5 stars ( $\star \star \star \star$ ) with 5 being the highest Source: National Highway Traffic Safety Administration (NHTSA) www.safercar.gov or 1-888-327-4236

The safety ratings above are based on Federal Government tests of particular vehicles equipped with certain features and options. The performance of this vehicle may differ

## For more information visit: www.ramtru