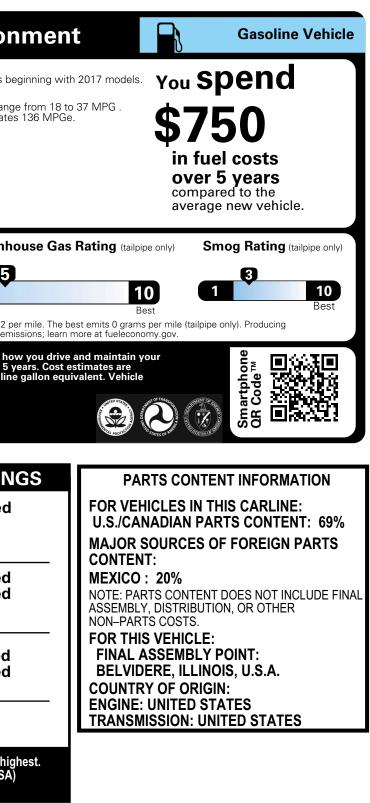

For more information visit: www.jeep.com or call 1-877-IAM-JEEP

| BOT                                                                                                                                          | el Economy an<br>onomy These estimates reflec                                                                                                                                                                                                            |                                                          |
|----------------------------------------------------------------------------------------------------------------------------------------------|----------------------------------------------------------------------------------------------------------------------------------------------------------------------------------------------------------------------------------------------------------|----------------------------------------------------------|
| Combined                                                                                                                                     |                                                                                                                                                                                                                                                          | Small SUV 2WD r.<br>The best vehicle r                   |
| 4.0 ga<br>Annual fue                                                                                                                         | Illons per 100 miles                                                                                                                                                                                                                                     | onomy & Greei                                            |
|                                                                                                                                              | 550 <b>1</b>                                                                                                                                                                                                                                             | e emits 352 grams CC<br>uting fuel also creates          |
|                                                                                                                                              | nomy.gov<br>ed estimates and compare vehic                                                                                                                                                                                                               | cles                                                     |
| Calculate personaliz                                                                                                                         | IMENT 5–STAR SA                                                                                                                                                                                                                                          | FETY RATI                                                |
| Calculate personaliz<br>GOVERN<br>Overall Veh<br>Based on the combine                                                                        | IMENT 5–STAR SA                                                                                                                                                                                                                                          | FETY RATI<br>Not Rate                                    |
| Calculate personaliz<br>GOVERN<br>Overall Veh<br>Based on the combine<br>Should ONLY be comp<br>Frontal<br>Crash<br>Based on the risk of inj | IMENT 5–STAR SA                                                                                                                                                                                                                                          | FETY RATI<br>Not Rate<br>weight.<br>Not Rate<br>Not Rate |
| Calculate personaliz<br>GOVERN<br>Overall Veh<br>Based on the combine<br>Should ONLY be comp<br>Frontal<br>Crash<br>Based on the risk of inj | IMENT 5–STAR SA<br>icle Score<br>dratings of frontal, side, and rollover.<br>bared to other vehicles of similar size and<br>Driver<br>Passenger<br>jury in a frontal impact.<br>bared to other vehicles of similar size and v<br>Front seat<br>Rear seat | FETY RAT<br>Not Rate<br>weight.<br>Not Rate<br>Not Rate  |