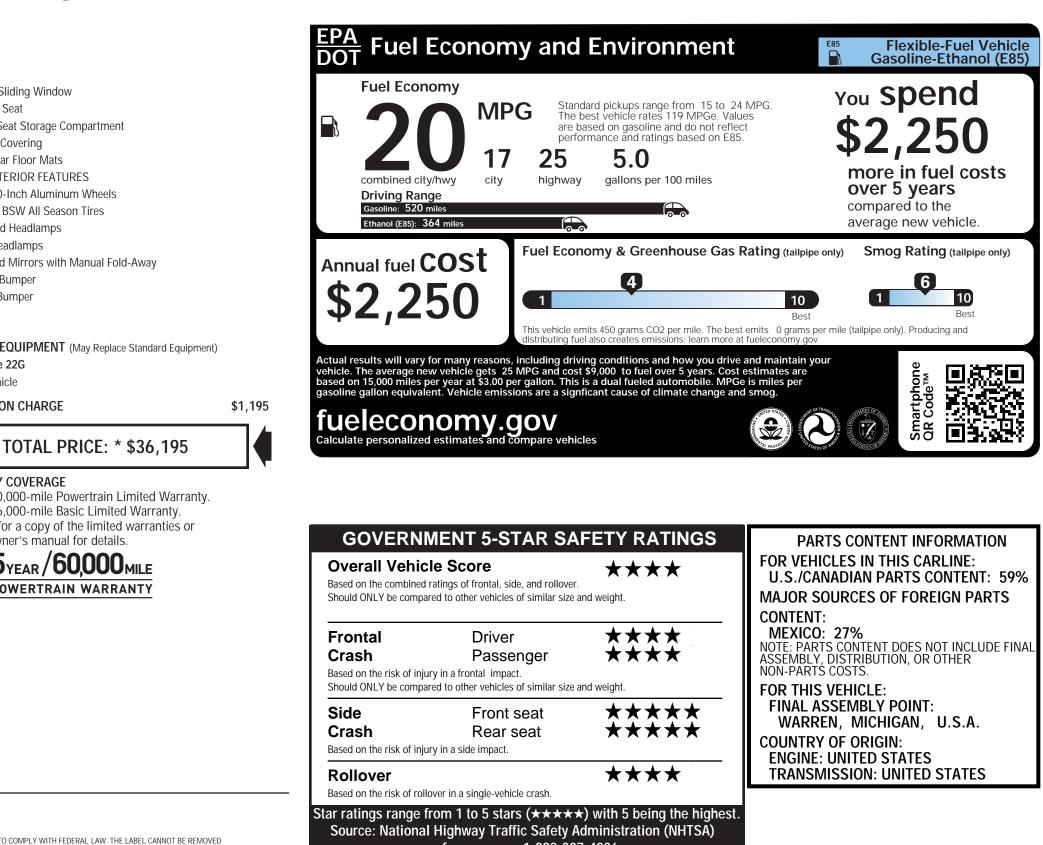

## www.safercar.gov or 1-888-327-4236

The safety ratings above are based on Federal Government tests of particular vehicles equipped with certain features and options. The performance of this vehicle may differ