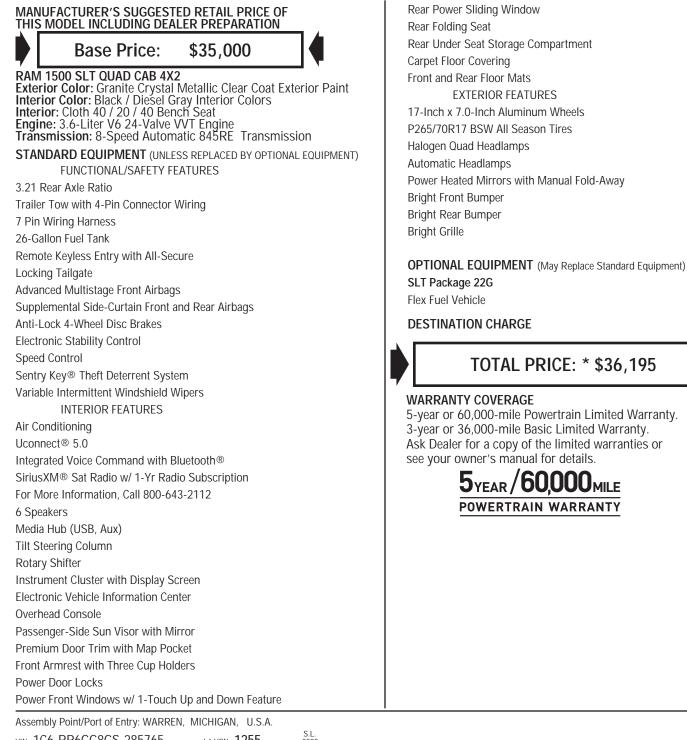

## **2016 MODEL YEAR** RAM 1500 SLT QUAD CAB 4X2

THIS VEHICLE IS MANUFACTURED TO MEET SPECIFIC UNITED STATES REQUIREMENTS. THIS VEHICLE IS NOT MANUFACTURED FOR SALE OR REGISTRATION OUTSIDE OF THE UNITED STATES.

THIS LABEL IS ADDED TO THIS VEHICLE TO COMPLY WITH FEDERAL LAW. THE LABEL CANNOT BE REMOVED OR ALTERED PRIOR TO DELIVERY TO THE ULTIMATE PURCHASER. STATE AND/OR LOCAL TAXES IF ANY, LICENSE AND TITLE FEES AND DEALER SUPPLIED AND INSTALLED OPTIONS AND ACCESSORIES ARE NOT INCLUDED IN THIS PRICE. DISCOUNT, IF ANY, IS BASED ON PRICE OF OPTIONS IF PURCHASED SEPARATELY.