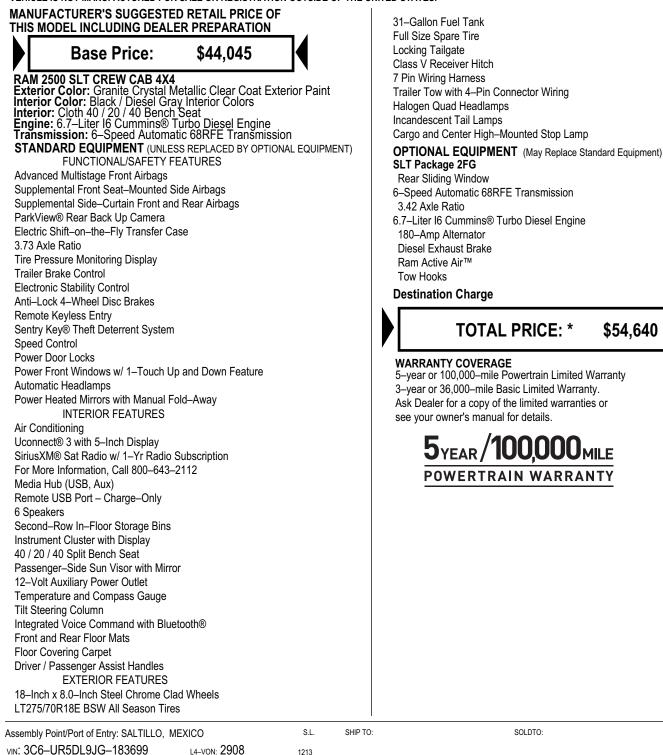

## 2018 MODEL YEAR RAM 2500 SLT CREW CAB 4X4

THIS VEHICLE IS MANUFACTURED TO MEET SPECIFIC UNITED STATES REQUIREMENTS. THIS VEHICLE IS NOT MANUFACTURED FOR SALE OR REGISTRATION OUTSIDE OF THE UNITED STATES.

THIS LABEL IS ADDED TO THIS VEHICLE TO COMPLY WITH FEDERAL LAW. THE LABEL CANNOT BE REMOVED OR ALTERED PRIOR TO DELIVERY TO THE ULTIMATE PURCHASER.

\$9,200

\$1,395

\$54.640

\* STATE AND/OR LOCAL TAXES IF ANY, LICENSE AND TITLE FEES AND DEALER SUPPLIED AND INSTALLED OPTIONS AND ACCESSORIES ARE NOT INCLUDED IN THIS PRICE. DISCOUNT, IF ANY IS BASED ON PRICE OF OPTIONS IF PURCHASED SEPARATELY.