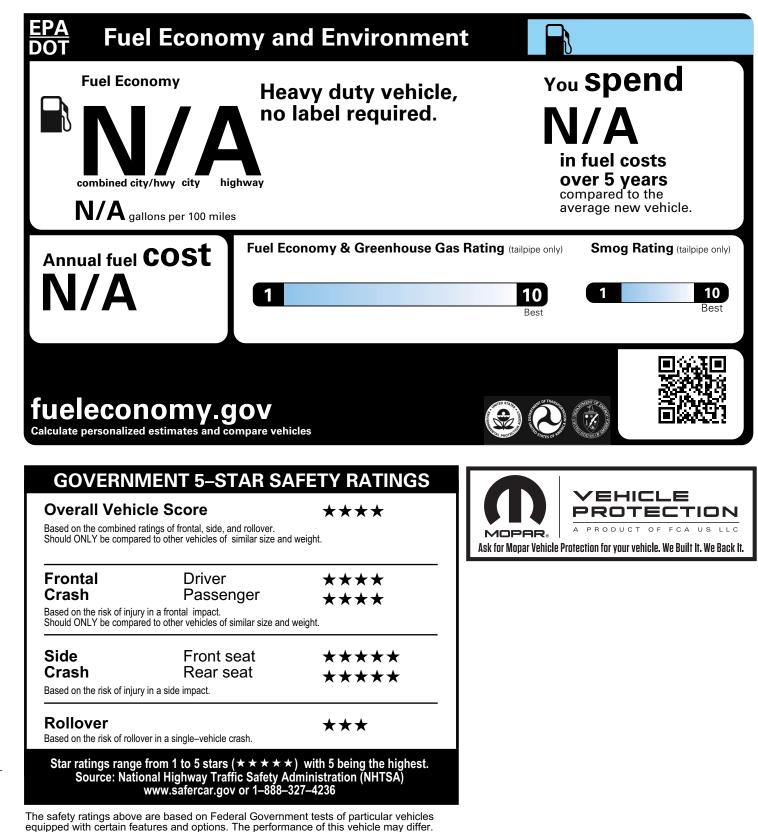

## 2018 MODEL YEAR RAM 2500 SLT CREW CAB 4X4

THIS VEHICLE IS MANUFACTURED TO MEET SPECIFIC UNITED STATES REQUIREMENTS. THIS VEHICLE IS NOT MANUFACTURED FOR SALE OR REGISTRATION OUTSIDE OF THE UNITED STATES.



THIS LABEL IS ADDED TO THIS VEHICLE TO COMPLY WITH FEDERAL LAW. THE LABEL CANNOT BE REMOVED OR ALTERED PRIOR TO DELIVERY TO THE ULTIMATE PURCHASER.

\$9,200

\$1,395

\$54.640

\* STATE AND/OR LOCAL TAXES IF ANY, LICENSE AND TITLE FEES AND DEALER SUPPLIED AND INSTALLED OPTIONS AND ACCESSORIES ARE NOT INCLUDED IN THIS PRICE. DISCOUNT, IF ANY IS BASED ON PRICE OF OPTIONS IF PURCHASED SEPARATELY.



## For more information visit: www.ramtrucks.com or call 1-866-RAMINFO

## FCA US LLC