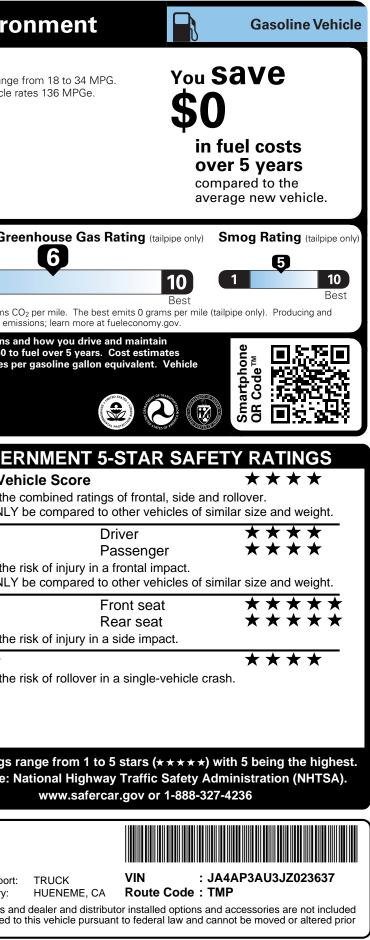

|                                                                                                                                                                                                                                                                                                                                                                                                                                                                                                                                                                                                                                                                                                                                                                                                                                                                                                                                                                                                                                                                                                                                                                                                                                                                                                                                                                                                                                                                                                                                                                                                                                                                                                                                                                                                                                                                                                                                                                                                                                                                                                                                  | 2018 OUTLANDER SPORT 2.0 LE 2WD |                                                                                                                        | Optional Equipment                                                                                                 |                         | <b>EPA</b><br><b>DOT</b> Fuel Economy and Enviro                               |                                                                                        |
|----------------------------------------------------------------------------------------------------------------------------------------------------------------------------------------------------------------------------------------------------------------------------------------------------------------------------------------------------------------------------------------------------------------------------------------------------------------------------------------------------------------------------------------------------------------------------------------------------------------------------------------------------------------------------------------------------------------------------------------------------------------------------------------------------------------------------------------------------------------------------------------------------------------------------------------------------------------------------------------------------------------------------------------------------------------------------------------------------------------------------------------------------------------------------------------------------------------------------------------------------------------------------------------------------------------------------------------------------------------------------------------------------------------------------------------------------------------------------------------------------------------------------------------------------------------------------------------------------------------------------------------------------------------------------------------------------------------------------------------------------------------------------------------------------------------------------------------------------------------------------------------------------------------------------------------------------------------------------------------------------------------------------------------------------------------------------------------------------------------------------------|---------------------------------|------------------------------------------------------------------------------------------------------------------------|--------------------------------------------------------------------------------------------------------------------|-------------------------|--------------------------------------------------------------------------------|----------------------------------------------------------------------------------------|
|                                                                                                                                                                                                                                                                                                                                                                                                                                                                                                                                                                                                                                                                                                                                                                                                                                                                                                                                                                                                                                                                                                                                                                                                                                                                                                                                                                                                                                                                                                                                                                                                                                                                                                                                                                                                                                                                                                                                                                                                                                                                                                                                  | 4-DOOR SUV                      |                                                                                                                        | Full Tank of Gas                                                                                                   | INCLUDED                |                                                                                |                                                                                        |
| ALLOY SILVER METALLIC / BLACK                                                                                                                                                                                                                                                                                                                                                                                                                                                                                                                                                                                                                                                                                                                                                                                                                                                                                                                                                                                                                                                                                                                                                                                                                                                                                                                                                                                                                                                                                                                                                                                                                                                                                                                                                                                                                                                                                                                                                                                                                                                                                                    |                                 | Limited Edition Features                                                                                               | INCLUDED                                                                                                           | Fuel Economy            |                                                                                |                                                                                        |
|                                                                                                                                                                                                                                                                                                                                                                                                                                                                                                                                                                                                                                                                                                                                                                                                                                                                                                                                                                                                                                                                                                                                                                                                                                                                                                                                                                                                                                                                                                                                                                                                                                                                                                                                                                                                                                                                                                                                                                                                                                                                                                                                  |                                 |                                                                                                                        | 6.5" Smartphone Link Display Audio (     Apple CarPlay M and Android Auto M                                        |                         |                                                                                | MPG Small SUVs range                                                                   |
| MITSUBISHI<br>MOTORS 2.0L DOHC 14 MIVEO<br>CONTINUOUSLY VAR                                                                                                                                                                                                                                                                                                                                                                                                                                                                                                                                                                                                                                                                                                                                                                                                                                                                                                                                                                                                                                                                                                                                                                                                                                                                                                                                                                                                                                                                                                                                                                                                                                                                                                                                                                                                                                                                                                                                                                                                                                                                      |                                 |                                                                                                                        | <ul> <li>Apple CarPlay<sup>™</sup> and Android Auto<sup>™</sup></li> <li>18" Black Painted Alloy Wheels</li> </ul> | Compatibility           |                                                                                | The best vehicle r                                                                     |
|                                                                                                                                                                                                                                                                                                                                                                                                                                                                                                                                                                                                                                                                                                                                                                                                                                                                                                                                                                                                                                                                                                                                                                                                                                                                                                                                                                                                                                                                                                                                                                                                                                                                                                                                                                                                                                                                                                                                                                                                                                                                                                                                  |                                 | IABLE TRANSMISSION                                                                                                     | Super-Wide High Intensity Discharge                                                                                | (HID) Headlights        |                                                                                |                                                                                        |
|                                                                                                                                                                                                                                                                                                                                                                                                                                                                                                                                                                                                                                                                                                                                                                                                                                                                                                                                                                                                                                                                                                                                                                                                                                                                                                                                                                                                                                                                                                                                                                                                                                                                                                                                                                                                                                                                                                                                                                                                                                                                                                                                  | <b>50-STATE EMISSIONS</b>       |                                                                                                                        | LED running lights                                                                                                 |                         |                                                                                | 24 30                                                                                  |
|                                                                                                                                                                                                                                                                                                                                                                                                                                                                                                                                                                                                                                                                                                                                                                                                                                                                                                                                                                                                                                                                                                                                                                                                                                                                                                                                                                                                                                                                                                                                                                                                                                                                                                                                                                                                                                                                                                                                                                                                                                                                                                                                  |                                 |                                                                                                                        | <ul> <li>Foglights</li> <li>Heated Driver &amp; Front Passenger Sea</li> </ul>                                     | ate                     | combined city/hwy                                                              | city highway                                                                           |
| Mechanical Features                                                                                                                                                                                                                                                                                                                                                                                                                                                                                                                                                                                                                                                                                                                                                                                                                                                                                                                                                                                                                                                                                                                                                                                                                                                                                                                                                                                                                                                                                                                                                                                                                                                                                                                                                                                                                                                                                                                                                                                                                                                                                                              |                                 | Convenience Features (cont'd)                                                                                          | <ul> <li>Black Side-View Mirrors w/ Turn Signa</li> </ul>                                                          |                         | combined org/nwy                                                               | ing                                                |
| <ul> <li>2.0L MIVEC DOHC 16-valve</li> </ul>                                                                                                                                                                                                                                                                                                                                                                                                                                                                                                                                                                                                                                                                                                                                                                                                                                                                                                                                                                                                                                                                                                                                                                                                                                                                                                                                                                                                                                                                                                                                                                                                                                                                                                                                                                                                                                                                                                                                                                                                                                                                                     | 4-cylinder                      | <ul> <li>12-volt accessory outlets (x2)</li> </ul>                                                                     | Aluminum Pedals                                                                                                    |                         | 27                                                                             |                                                                                        |
| Electric power steering                                                                                                                                                                                                                                                                                                                                                                                                                                                                                                                                                                                                                                                                                                                                                                                                                                                                                                                                                                                                                                                                                                                                                                                                                                                                                                                                                                                                                                                                                                                                                                                                                                                                                                                                                                                                                                                                                                                                                                                                                                                                                                          |                                 | Center console box with armrest and cup holders                                                                        | <ul> <li>Leather-Wrapped Steering Wheel</li> <li>Leather-Wrapped Shift Knob</li> </ul>                             |                         | <b>3.7</b> gallons per 100 r                                                   | niles                                                                                  |
| <ul> <li>MacPherson front strut suspe</li> <li>Multi-link rear suspension with</li> </ul>                                                                                                                                                                                                                                                                                                                                                                                                                                                                                                                                                                                                                                                                                                                                                                                                                                                                                                                                                                                                                                                                                                                                                                                                                                                                                                                                                                                                                                                                                                                                                                                                                                                                                                                                                                                                                                                                                                                                                                                                                                        |                                 | <ul> <li>Instrument panel lower-center storage</li> <li>Front door panel storage pockets with bottle holder</li> </ul> | <ul> <li>Leather-Wrapped Shift Kilob</li> <li>Leather-Wrapped Parking Brake Hand</li> </ul>                        | dle                     |                                                                                |                                                                                        |
| <ul> <li>Continuously Variable Transn</li> </ul>                                                                                                                                                                                                                                                                                                                                                                                                                                                                                                                                                                                                                                                                                                                                                                                                                                                                                                                                                                                                                                                                                                                                                                                                                                                                                                                                                                                                                                                                                                                                                                                                                                                                                                                                                                                                                                                                                                                                                                                                                                                                                 |                                 | <ul> <li>Glove box</li> </ul>                                                                                          | Red Stitched Steering Wheel, Shift Kr                                                                              |                         |                                                                                |                                                                                        |
| Front-Wheel Drive (FWD)                                                                                                                                                                                                                                                                                                                                                                                                                                                                                                                                                                                                                                                                                                                                                                                                                                                                                                                                                                                                                                                                                                                                                                                                                                                                                                                                                                                                                                                                                                                                                                                                                                                                                                                                                                                                                                                                                                                                                                                                                                                                                                          |                                 | Rear seat center armrest with cupholders                                                                               | Brake Handle                                                                                                       |                         | Annual fuel COS                                                                | Fuel Economy & Gre                                                                     |
| Exterior Features                                                                                                                                                                                                                                                                                                                                                                                                                                                                                                                                                                                                                                                                                                                                                                                                                                                                                                                                                                                                                                                                                                                                                                                                                                                                                                                                                                                                                                                                                                                                                                                                                                                                                                                                                                                                                                                                                                                                                                                                                                                                                                                |                                 | <ul> <li>Retractable assist grips</li> </ul>                                                                           | <ul> <li>Steering Wheel Voice Controls</li> <li>Dark Alloy Fuel Door</li> </ul>                                    |                         |                                                                                | -                                                                                      |
| <ul> <li>LED rear combination tail light</li> </ul>                                                                                                                                                                                                                                                                                                                                                                                                                                                                                                                                                                                                                                                                                                                                                                                                                                                                                                                                                                                                                                                                                                                                                                                                                                                                                                                                                                                                                                                                                                                                                                                                                                                                                                                                                                                                                                                                                                                                                                                                                                                                              | nts                             | <ul> <li>Rear cargo compartment</li> <li>Cargo tie-down hooks</li> </ul>                                               | <ul> <li>Limited Edition Badge</li> </ul>                                                                          |                         |                                                                                | 1                                                                                      |
| Black front bumper under gar                                                                                                                                                                                                                                                                                                                                                                                                                                                                                                                                                                                                                                                                                                                                                                                                                                                                                                                                                                                                                                                                                                                                                                                                                                                                                                                                                                                                                                                                                                                                                                                                                                                                                                                                                                                                                                                                                                                                                                                                                                                                                                     |                                 |                                                                                                                        | Accy Tonneau Cover                                                                                                 | \$150.00                | \$1,350                                                                        |                                                                                        |
| <ul> <li>Color-keyed outside door han</li> <li>Wheel arch moldings</li> </ul>                                                                                                                                                                                                                                                                                                                                                                                                                                                                                                                                                                                                                                                                                                                                                                                                                                                                                                                                                                                                                                                                                                                                                                                                                                                                                                                                                                                                                                                                                                                                                                                                                                                                                                                                                                                                                                                                                                                                                                                                                                                    | ndles                           | Safety & Security <ul> <li>Anti-lock Braking System (ABS) with Electronic</li> </ul>                                   |                                                                                                                    |                         | ΨΙ/ΟΟΟ                                                                         | This vehicle emits 328 grams C                                                         |
| <ul> <li>Wheel arch moldings</li> <li>Heated power side-view mirror</li> </ul>                                                                                                                                                                                                                                                                                                                                                                                                                                                                                                                                                                                                                                                                                                                                                                                                                                                                                                                                                                                                                                                                                                                                                                                                                                                                                                                                                                                                                                                                                                                                                                                                                                                                                                                                                                                                                                                                                                                                                                                                                                                   | ors                             | Brakeforce Distribution (EBD) and Brake Assist (BA)                                                                    | Accy Carpeted Floormats and Portfol                                                                                | lio \$125.00            |                                                                                | distributing fuel also create emi                                                      |
| <ul> <li>Front windshield variable intermittent wipers</li> </ul>                                                                                                                                                                                                                                                                                                                                                                                                                                                                                                                                                                                                                                                                                                                                                                                                                                                                                                                                                                                                                                                                                                                                                                                                                                                                                                                                                                                                                                                                                                                                                                                                                                                                                                                                                                                                                                                                                                                                                                                                                                                                |                                 | <ul> <li>Traction Control Logic (TCL)</li> </ul>                                                                       | Accy Black Lug Nuts & Wheel Locks                                                                                  | \$225.00                | Actual results will vary for many re                                           | easons, including driving conditions a                                                 |
| Rear window intermittent wiper/ washer with defroster                                                                                                                                                                                                                                                                                                                                                                                                                                                                                                                                                                                                                                                                                                                                                                                                                                                                                                                                                                                                                                                                                                                                                                                                                                                                                                                                                                                                                                                                                                                                                                                                                                                                                                                                                                                                                                                                                                                                                                                                                                                                            |                                 | <ul> <li>Active Stability Control (ASC)</li> </ul>                                                                     |                                                                                                                    |                         | your vehicle. The average new veh                                              | nicle gets 27 MPG and costs \$6,750 to                                                 |
| <ul> <li>Rear privacy glass</li> <li>Roof carrier plug-in accommodation</li> </ul>                                                                                                                                                                                                                                                                                                                                                                                                                                                                                                                                                                                                                                                                                                                                                                                                                                                                                                                                                                                                                                                                                                                                                                                                                                                                                                                                                                                                                                                                                                                                                                                                                                                                                                                                                                                                                                                                                                                                                                                                                                               |                                 | <ul> <li>Hill Start Assist (HSA)</li> <li>Tire Pressure Monitoring System (TPMS)</li> </ul>                            |                                                                                                                    |                         | are based on 15,000 miles per year<br>emissions are a significant cause o      | at \$2.40 per gallon. MPGe is miles per<br>f climate change and smog                   |
| <ul> <li>Roof spoiler</li> </ul>                                                                                                                                                                                                                                                                                                                                                                                                                                                                                                                                                                                                                                                                                                                                                                                                                                                                                                                                                                                                                                                                                                                                                                                                                                                                                                                                                                                                                                                                                                                                                                                                                                                                                                                                                                                                                                                                                                                                                                                                                                                                                                 | Juation                         | <ul> <li>Front seat-mounted side airbags</li> </ul>                                                                    |                                                                                                                    |                         |                                                                                |                                                                                        |
| Shark fin antenna                                                                                                                                                                                                                                                                                                                                                                                                                                                                                                                                                                                                                                                                                                                                                                                                                                                                                                                                                                                                                                                                                                                                                                                                                                                                                                                                                                                                                                                                                                                                                                                                                                                                                                                                                                                                                                                                                                                                                                                                                                                                                                                |                                 | <ul> <li>Side curtain airbags</li> </ul>                                                                               |                                                                                                                    |                         | fueleconom                                                                     |                                                                                        |
| <ul> <li>225/55R18 all-season tires</li> <li>Temporary spare tire</li> </ul>                                                                                                                                                                                                                                                                                                                                                                                                                                                                                                                                                                                                                                                                                                                                                                                                                                                                                                                                                                                                                                                                                                                                                                                                                                                                                                                                                                                                                                                                                                                                                                                                                                                                                                                                                                                                                                                                                                                                                                                                                                                     |                                 | Driver's knee airbag                                                                                                   |                                                                                                                    |                         | Calculate personalized estimates                                               | and compare vehicles                                                                   |
| <ul> <li>Temporary spare tire</li> </ul>                                                                                                                                                                                                                                                                                                                                                                                                                                                                                                                                                                                                                                                                                                                                                                                                                                                                                                                                                                                                                                                                                                                                                                                                                                                                                                                                                                                                                                                                                                                                                                                                                                                                                                                                                                                                                                                                                                                                                                                                                                                                                         |                                 | <ul> <li>Advanced dual-stage SRS front airbags</li> <li>Adjustable front shoulder belts with pretensioner</li> </ul>   |                                                                                                                    |                         | Galculate personalized estimates                                               | and compare venicles                                                                   |
| Interior Features                                                                                                                                                                                                                                                                                                                                                                                                                                                                                                                                                                                                                                                                                                                                                                                                                                                                                                                                                                                                                                                                                                                                                                                                                                                                                                                                                                                                                                                                                                                                                                                                                                                                                                                                                                                                                                                                                                                                                                                                                                                                                                                |                                 | <ul> <li>Three-point seatbelts and head restraints for all</li> </ul>                                                  |                                                                                                                    |                         |                                                                                |                                                                                        |
| <ul> <li>Color multi-information display</li> <li>High-contrast meters</li> </ul>                                                                                                                                                                                                                                                                                                                                                                                                                                                                                                                                                                                                                                                                                                                                                                                                                                                                                                                                                                                                                                                                                                                                                                                                                                                                                                                                                                                                                                                                                                                                                                                                                                                                                                                                                                                                                                                                                                                                                                                                                                                | iy                              | seating positions                                                                                                      |                                                                                                                    |                         | 10-year                                                                        | GOVER                                                                                  |
| ■ Front map lights                                                                                                                                                                                                                                                                                                                                                                                                                                                                                                                                                                                                                                                                                                                                                                                                                                                                                                                                                                                                                                                                                                                                                                                                                                                                                                                                                                                                                                                                                                                                                                                                                                                                                                                                                                                                                                                                                                                                                                                                                                                                                                               |                                 | <ul> <li>LATCH child-restraint system</li> <li>Child safety rear door locks</li> </ul>                                 |                                                                                                                    |                         | 100,000                                                                        | -mile Overall Ver                                                                      |
| Dual-visor vanity mirrors                                                                                                                                                                                                                                                                                                                                                                                                                                                                                                                                                                                                                                                                                                                                                                                                                                                                                                                                                                                                                                                                                                                                                                                                                                                                                                                                                                                                                                                                                                                                                                                                                                                                                                                                                                                                                                                                                                                                                                                                                                                                                                        |                                 | <ul> <li>Anti-theft alarm system</li> </ul>                                                                            |                                                                                                                    |                         | LIMITED POWERTRAIN W                                                           |                                                                                        |
| <ul> <li>Center dome light (N/A with Panoramic Roof)</li> <li>Cargo light</li> </ul>                                                                                                                                                                                                                                                                                                                                                                                                                                                                                                                                                                                                                                                                                                                                                                                                                                                                                                                                                                                                                                                                                                                                                                                                                                                                                                                                                                                                                                                                                                                                                                                                                                                                                                                                                                                                                                                                                                                                                                                                                                             |                                 | Anti-theft engine immobilizer                                                                                          |                                                                                                                    |                         |                                                                                | Should ONLY                                                                            |
| <ul> <li>Cargo light</li> <li>6-way adjustable driver's seat</li> </ul>                                                                                                                                                                                                                                                                                                                                                                                                                                                                                                                                                                                                                                                                                                                                                                                                                                                                                                                                                                                                                                                                                                                                                                                                                                                                                                                                                                                                                                                                                                                                                                                                                                                                                                                                                                                                                                                                                                                                                                                                                                                          |                                 | RISE body construction                                                                                                 |                                                                                                                    |                         | 10 <sup>year</sup> /100,000 <sup>mile</sup> 7 <sup>year</sup> /100             | 0,000 <sup>™™</sup> Frontal                                                            |
| 4-way adjustable front passenger seat                                                                                                                                                                                                                                                                                                                                                                                                                                                                                                                                                                                                                                                                                                                                                                                                                                                                                                                                                                                                                                                                                                                                                                                                                                                                                                                                                                                                                                                                                                                                                                                                                                                                                                                                                                                                                                                                                                                                                                                                                                                                                            |                                 |                                                                                                                        |                                                                                                                    |                         |                                                                                | Sion/PERFORATION Crash                                                                 |
| <ul> <li>Fabric seating surfaces</li> <li>60/40 aplit fold down rear coetback</li> </ul>                                                                                                                                                                                                                                                                                                                                                                                                                                                                                                                                                                                                                                                                                                                                                                                                                                                                                                                                                                                                                                                                                                                                                                                                                                                                                                                                                                                                                                                                                                                                                                                                                                                                                                                                                                                                                                                                                                                                                                                                                                         |                                 |                                                                                                                        |                                                                                                                    |                         | 5 <sup>year</sup> /60,000 <sup>mile</sup> 5 <sup>year</sup> /UN                | <b>ILIMITED</b> <sup>MLE</sup> Based on the                                            |
| <ul> <li>60/40 split fold-down rear seatback</li> <li>5 Passenger seating</li> </ul>                                                                                                                                                                                                                                                                                                                                                                                                                                                                                                                                                                                                                                                                                                                                                                                                                                                                                                                                                                                                                                                                                                                                                                                                                                                                                                                                                                                                                                                                                                                                                                                                                                                                                                                                                                                                                                                                                                                                                                                                                                             |                                 |                                                                                                                        |                                                                                                                    |                         | BUMPER-TO-BUMPER ROADSIDE AS:                                                  | SISTANCE Should ONLY                                                                   |
| <ul> <li>Driver's seat back pocket</li> </ul>                                                                                                                                                                                                                                                                                                                                                                                                                                                                                                                                                                                                                                                                                                                                                                                                                                                                                                                                                                                                                                                                                                                                                                                                                                                                                                                                                                                                                                                                                                                                                                                                                                                                                                                                                                                                                                                                                                                                                                                                                                                                                    |                                 |                                                                                                                        |                                                                                                                    |                         | *See participating Retailer for Limited<br>and Roadside Assistance terms and c | d Warranty<br>onditions                                                                |
| <ul> <li>Tilt and telescopic steering wheel</li> <li>Out to the second state of the second state o</li></ul> |                                 |                                                                                                                        |                                                                                                                    |                         |                                                                                | Side                                                                                   |
| <ul> <li>Soft-touch upper instrument panel and door trim</li> <li>Soft-touch center console knee padding</li> </ul>                                                                                                                                                                                                                                                                                                                                                                                                                                                                                                                                                                                                                                                                                                                                                                                                                                                                                                                                                                                                                                                                                                                                                                                                                                                                                                                                                                                                                                                                                                                                                                                                                                                                                                                                                                                                                                                                                                                                                                                                              |                                 |                                                                                                                        |                                                                                                                    |                         | Parts Content Inform                                                           |                                                                                        |
| <ul> <li>Chrome-plated inner door handles</li> </ul>                                                                                                                                                                                                                                                                                                                                                                                                                                                                                                                                                                                                                                                                                                                                                                                                                                                                                                                                                                                                                                                                                                                                                                                                                                                                                                                                                                                                                                                                                                                                                                                                                                                                                                                                                                                                                                                                                                                                                                                                                                                                             |                                 |                                                                                                                        |                                                                                                                    |                         | For vehicles in this c                                                         | arline: Based on the                                                                   |
| Satin grey window switch pan                                                                                                                                                                                                                                                                                                                                                                                                                                                                                                                                                                                                                                                                                                                                                                                                                                                                                                                                                                                                                                                                                                                                                                                                                                                                                                                                                                                                                                                                                                                                                                                                                                                                                                                                                                                                                                                                                                                                                                                                                                                                                                     | nels                            |                                                                                                                        |                                                                                                                    |                         |                                                                                | Sources of Rollover                                                                    |
| <ul> <li>Mesh design center console</li> <li>Carbon design audio panel</li> </ul>                                                                                                                                                                                                                                                                                                                                                                                                                                                                                                                                                                                                                                                                                                                                                                                                                                                                                                                                                                                                                                                                                                                                                                                                                                                                                                                                                                                                                                                                                                                                                                                                                                                                                                                                                                                                                                                                                                                                                                                                                                                |                                 |                                                                                                                        |                                                                                                                    |                         |                                                                                | arts Content:                                                                          |
|                                                                                                                                                                                                                                                                                                                                                                                                                                                                                                                                                                                                                                                                                                                                                                                                                                                                                                                                                                                                                                                                                                                                                                                                                                                                                                                                                                                                                                                                                                                                                                                                                                                                                                                                                                                                                                                                                                                                                                                                                                                                                                                                  |                                 |                                                                                                                        |                                                                                                                    |                         | 0% JAPA                                                                        | AN 99%                                                                                 |
| <ul> <li>Convenience Features</li> <li>AM/FM audio system</li> </ul>                                                                                                                                                                                                                                                                                                                                                                                                                                                                                                                                                                                                                                                                                                                                                                                                                                                                                                                                                                                                                                                                                                                                                                                                                                                                                                                                                                                                                                                                                                                                                                                                                                                                                                                                                                                                                                                                                                                                                                                                                                                             |                                 |                                                                                                                        |                                                                                                                    |                         | For this vehicle                                                               | :                                                                                      |
| <ul> <li>AW/FW audio system</li> <li>Four speakers</li> </ul>                                                                                                                                                                                                                                                                                                                                                                                                                                                                                                                                                                                                                                                                                                                                                                                                                                                                                                                                                                                                                                                                                                                                                                                                                                                                                                                                                                                                                                                                                                                                                                                                                                                                                                                                                                                                                                                                                                                                                                                                                                                                    |                                 |                                                                                                                        |                                                                                                                    |                         | Final Assembly OKAZ                                                            |                                                                                        |
| <ul> <li>Bluetooth® wireless technolog</li> </ul>                                                                                                                                                                                                                                                                                                                                                                                                                                                                                                                                                                                                                                                                                                                                                                                                                                                                                                                                                                                                                                                                                                                                                                                                                                                                                                                                                                                                                                                                                                                                                                                                                                                                                                                                                                                                                                                                                                                                                                                                                                                                                |                                 |                                                                                                                        |                                                                                                                    |                         | Point.                                                                         |                                                                                        |
| Steering wheel audio controls                                                                                                                                                                                                                                                                                                                                                                                                                                                                                                                                                                                                                                                                                                                                                                                                                                                                                                                                                                                                                                                                                                                                                                                                                                                                                                                                                                                                                                                                                                                                                                                                                                                                                                                                                                                                                                                                                                                                                                                                                                                                                                    |                                 |                                                                                                                        |                                                                                                                    |                         | , ,                                                                            | JAPAN Star ratings r                                                                   |
| <ul> <li>Steering wheel phone controls</li> <li>USB port</li> </ul>                                                                                                                                                                                                                                                                                                                                                                                                                                                                                                                                                                                                                                                                                                                                                                                                                                                                                                                                                                                                                                                                                                                                                                                                                                                                                                                                                                                                                                                                                                                                                                                                                                                                                                                                                                                                                                                                                                                                                                                                                                                              | IS                              |                                                                                                                        |                                                                                                                    |                         | of Origin: Transmission:                                                       | JAPAN Star ratings i<br>Source: N                                                      |
| <ul> <li>Rearview camera</li> </ul>                                                                                                                                                                                                                                                                                                                                                                                                                                                                                                                                                                                                                                                                                                                                                                                                                                                                                                                                                                                                                                                                                                                                                                                                                                                                                                                                                                                                                                                                                                                                                                                                                                                                                                                                                                                                                                                                                                                                                                                                                                                                                              |                                 |                                                                                                                        |                                                                                                                    |                         | Note: Parts content does not include                                           |                                                                                        |
| ECO indicator light (CVT only                                                                                                                                                                                                                                                                                                                                                                                                                                                                                                                                                                                                                                                                                                                                                                                                                                                                                                                                                                                                                                                                                                                                                                                                                                                                                                                                                                                                                                                                                                                                                                                                                                                                                                                                                                                                                                                                                                                                                                                                                                                                                                    | ()                              |                                                                                                                        |                                                                                                                    |                         | distribution, or other non-parts                                               |                                                                                        |
| Cruise control     Automatic climate control                                                                                                                                                                                                                                                                                                                                                                                                                                                                                                                                                                                                                                                                                                                                                                                                                                                                                                                                                                                                                                                                                                                                                                                                                                                                                                                                                                                                                                                                                                                                                                                                                                                                                                                                                                                                                                                                                                                                                                                                                                                                                     |                                 |                                                                                                                        | MCDD*- 0                                                                                                           | \$22,495.00             |                                                                                |                                                                                        |
| <ul> <li>Automatic climate control</li> <li>Micron air filtration</li> </ul>                                                                                                                                                                                                                                                                                                                                                                                                                                                                                                                                                                                                                                                                                                                                                                                                                                                                                                                                                                                                                                                                                                                                                                                                                                                                                                                                                                                                                                                                                                                                                                                                                                                                                                                                                                                                                                                                                                                                                                                                                                                     |                                 |                                                                                                                        | Total Optional Equipment:                                                                                          | \$22,495.00<br>\$500.00 |                                                                                |                                                                                        |
| Rear heater floor ducts                                                                                                                                                                                                                                                                                                                                                                                                                                                                                                                                                                                                                                                                                                                                                                                                                                                                                                                                                                                                                                                                                                                                                                                                                                                                                                                                                                                                                                                                                                                                                                                                                                                                                                                                                                                                                                                                                                                                                                                                                                                                                                          |                                 |                                                                                                                        | · · · · -                                                                                                          |                         |                                                                                |                                                                                        |
| Remote keyless entry with pa                                                                                                                                                                                                                                                                                                                                                                                                                                                                                                                                                                                                                                                                                                                                                                                                                                                                                                                                                                                                                                                                                                                                                                                                                                                                                                                                                                                                                                                                                                                                                                                                                                                                                                                                                                                                                                                                                                                                                                                                                                                                                                     | anic feature                    |                                                                                                                        |                                                                                                                    | \$22,995.00             |                                                                                |                                                                                        |
| <ul> <li>Power door locks</li> <li>Power windows with driver's a</li> </ul>                                                                                                                                                                                                                                                                                                                                                                                                                                                                                                                                                                                                                                                                                                                                                                                                                                                                                                                                                                                                                                                                                                                                                                                                                                                                                                                                                                                                                                                                                                                                                                                                                                                                                                                                                                                                                                                                                                                                                                                                                                                      | auto un/down                    |                                                                                                                        | Destination/Handling:                                                                                              | \$940.00                | Cumulativo Assessory Weight id                                                 | Method of Transport:                                                                   |
|                                                                                                                                                                                                                                                                                                                                                                                                                                                                                                                                                                                                                                                                                                                                                                                                                                                                                                                                                                                                                                                                                                                                                                                                                                                                                                                                                                                                                                                                                                                                                                                                                                                                                                                                                                                                                                                                                                                                                                                                                                                                                                                                  |                                 |                                                                                                                        | Total MSRP*: \$                                                                                                    | \$23,935.00             | Cumulative Accessory Weight is                                                 |                                                                                        |
|                                                                                                                                                                                                                                                                                                                                                                                                                                                                                                                                                                                                                                                                                                                                                                                                                                                                                                                                                                                                                                                                                                                                                                                                                                                                                                                                                                                                                                                                                                                                                                                                                                                                                                                                                                                                                                                                                                                                                                                                                                                                                                                                  |                                 |                                                                                                                        | *MSRP (Manufacturer's S                                                                                            |                         |                                                                                | licable federal, state and local taxes an<br>ail price. This label has been applied to |
|                                                                                                                                                                                                                                                                                                                                                                                                                                                                                                                                                                                                                                                                                                                                                                                                                                                                                                                                                                                                                                                                                                                                                                                                                                                                                                                                                                                                                                                                                                                                                                                                                                                                                                                                                                                                                                                                                                                                                                                                                                                                                                                                  |                                 | Visit us at www.mitsubishicars.com                                                                                     |                                                                                                                    |                         | to delivery to the ultimate purchaser                                          |                                                                                        |
|                                                                                                                                                                                                                                                                                                                                                                                                                                                                                                                                                                                                                                                                                                                                                                                                                                                                                                                                                                                                                                                                                                                                                                                                                                                                                                                                                                                                                                                                                                                                                                                                                                                                                                                                                                                                                                                                                                                                                                                                                                                                                                                                  |                                 |                                                                                                                        |                                                                                                                    |                         |                                                                                |                                                                                        |