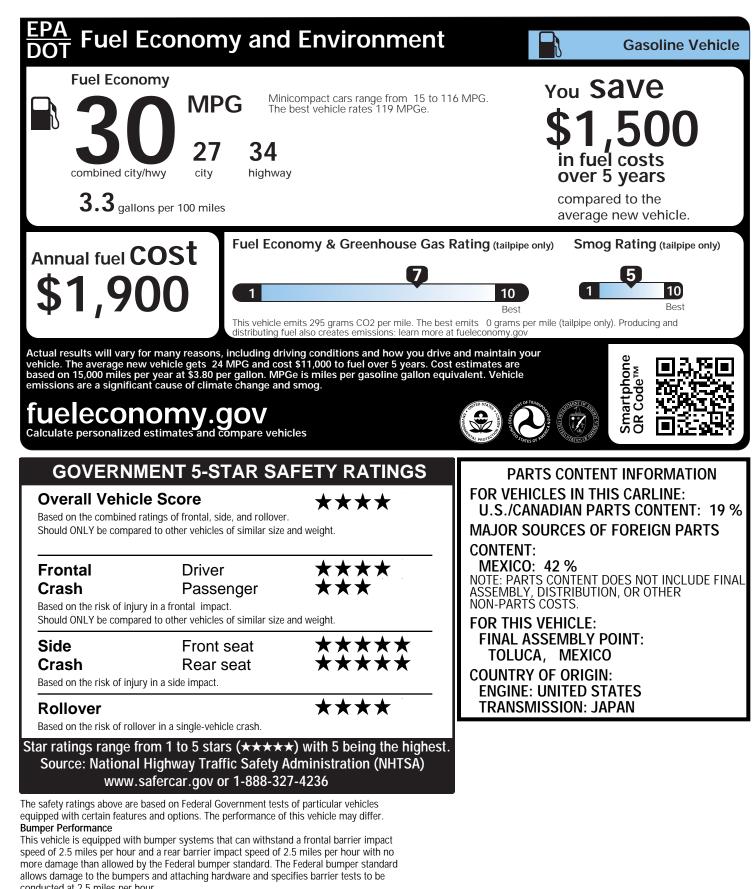

WARRANTY COVERAGE Basic Warranty: 4 Year / 50,000 Miles. Powertrain Warranty: 4 Year / 50,000 Miles. Roadside assistance; certain restrictions apply.

\$750

\$100

\$250

\$900

\$1,350



THIS LABEL IS ADDED TO THIS VEHICLE TO COMPLY WITH FEDERAL LAW. THE LABEL CANNOT BE REMOVED OR ALTERED PRIOR TO DELIVERY TO THE ULTIMATE PURCHASER. STATE AND/OR LOCAL TAXES IF ANY, LICENSE AND TITLE FEES AND DEALER SUPPLIED AND INSTALLED OPTIONS AND ACCESSORIES ARE NOT INCLUDED IN THIS PRICE. DISCOUNT, IF ANY, IS BASED ON PRICE OF OPTIONS IF PURCHASED SEPARATELY.



## conducted at 2.5 miles per hour.

## For more information visit: www.fiatusa.com or call 1-888-CIAOFIAT

FCA US LLC