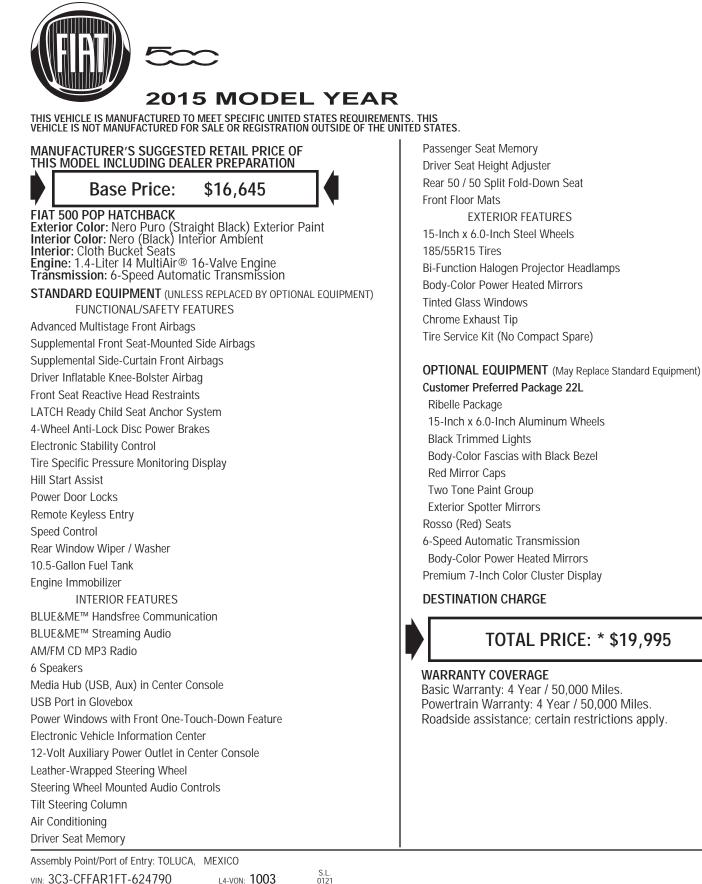

WARRANTY COVERAGE Basic Warranty: 4 Year / 50,000 Miles. Powertrain Warranty: 4 Year / 50,000 Miles. Roadside assistance; certain restrictions apply.

\$750

\$100

\$250

\$900

\$1,350

THIS LABEL IS ADDED TO THIS VEHICLE TO COMPLY WITH FEDERAL LAW. THE LABEL CANNOT BE REMOVED OR ALTERED PRIOR TO DELIVERY TO THE ULTIMATE PURCHASER. STATE AND/OR LOCAL TAXES IF ANY, LICENSE AND TITLE FEES AND DEALER SUPPLIED AND INSTALLED OPTIONS AND ACCESSORIES ARE NOT INCLUDED IN THIS PRICE. DISCOUNT, IF ANY, IS BASED ON PRICE OF OPTIONS IF PURCHASED SEPARATELY.