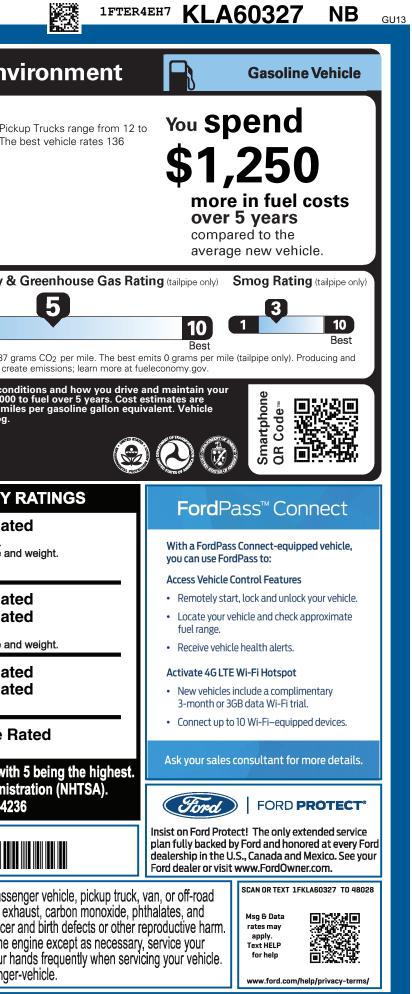

| To minimize exp<br>vehicle in a wel<br>For more inform                              | To minimize exposure, avoid breathing exhaust, do not idle the ervehicle in a well-ventilated area and wear gloves or wash your har For more information go to www.P65Warnings.ca.gov/passenger |                                                                                                                                                                                                                                                               |                                                                                     |

3201906272401