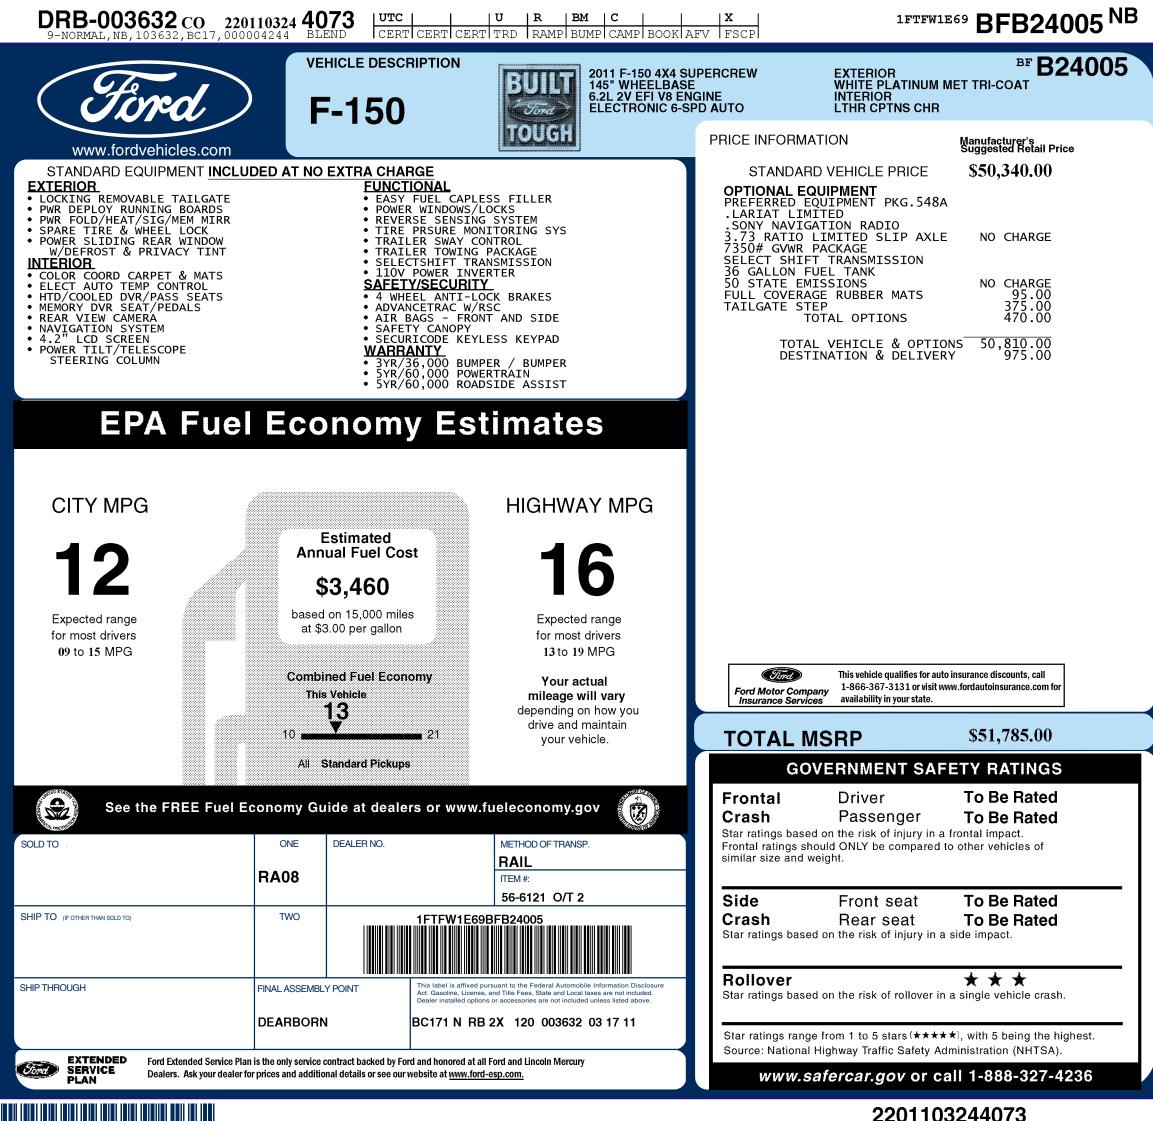

## 12/07/2020

| 2010                               | GOVERNMENT SA                                                                                     | FETY RATINGS                                                                                                         |
|------------------------------------|---------------------------------------------------------------------------------------------------|----------------------------------------------------------------------------------------------------------------------|
|                                    | Driver<br>Passenger<br>d on the risk of injury in a fro<br>nould ONLY be compared to o<br>veight. |                                                                                                                      |
| Side<br>Crash<br>Star ratings base | Front seat<br>Rear seat<br>d on the risk of injury in a sid                                       | $\star \star $ |
| Rollover<br>Star ratings base      | d on the risk of rollover in a                                                                    | ★ ★ ★<br>single vehicle crash.                                                                                       |
| 0 0                                | e from 1 to 5 stars (★★★★★)<br>Highway Traffic Safety Admi                                        | , 0 0                                                                                                                |
| www.s                              | afercar.gov or cal                                                                                | 1-888-327-4236                                                                                                       |