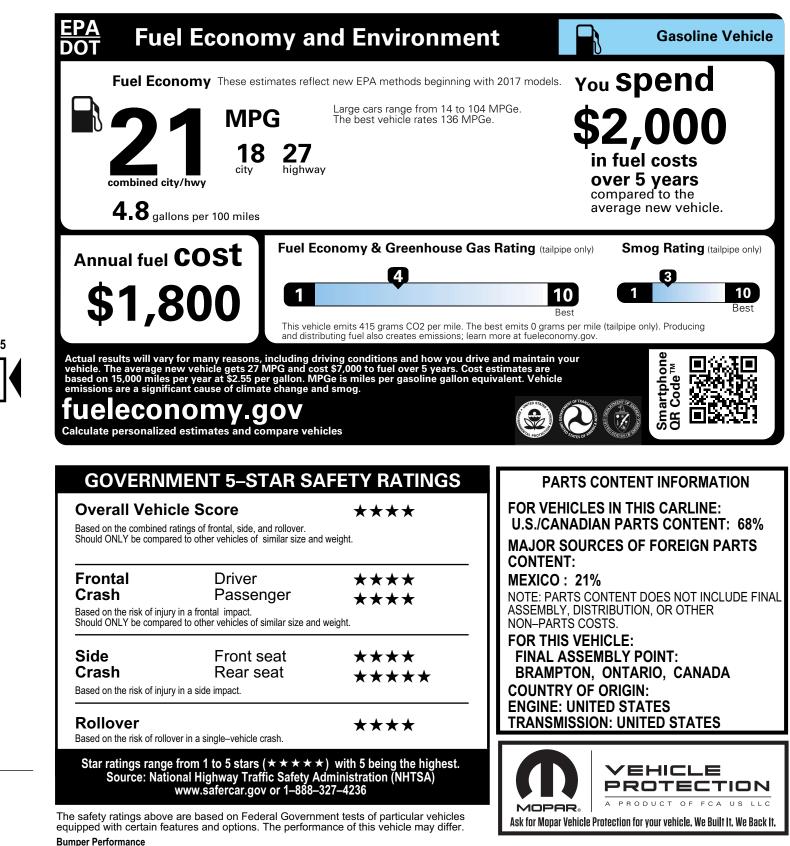

For more information visit: www.chrysler.com or call 1-800-CHRYSI FR

This vehicle is equipped with bumper systems that can with stand a frontal barrier impact speed of 2.5 miles per hour and a rear barrier impact speed of 2.5 miles per hour with no more damage than allowed by the Federal bumper standard. The Federal bumper standard allows damage to the bumpers and attaching hardware and specifies barrier tests to be conducted at 2.5 miles per hour.