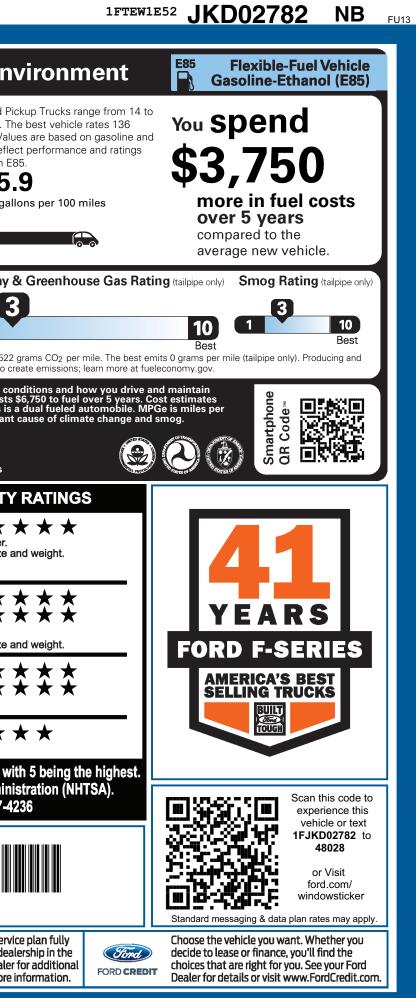

| KAN-000706 99 52A 020 7                                                                                                                                                                                                                                                                       |                                                                                                                  | RCS B10 RAMP BUMP                                                                                                                                                                                               | 1FTEW1E52JKD02782                                                                                                        | F-15                                                                                                             | <b>i</b> 0                                                 |                                                                                                    |                                                                                                                                                                                                                                                                                                                                                                                                                                                                                                                                                                                                                                                                                                                                                                                                                                                                                                                                                                                                                                                                                                                                                                                                                                                                                                                                                                                                                                                                                                                                                                                                                                                                                                                                                                                                                                                                                                                                                                                                                                                                                                                                                                                                                                                                                                                                                                                                                                                                                                                                                                                         |                                           |
|-----------------------------------------------------------------------------------------------------------------------------------------------------------------------------------------------------------------------------------------------------------------------------------------------|------------------------------------------------------------------------------------------------------------------|-----------------------------------------------------------------------------------------------------------------------------------------------------------------------------------------------------------------|--------------------------------------------------------------------------------------------------------------------------|------------------------------------------------------------------------------------------------------------------|------------------------------------------------------------|----------------------------------------------------------------------------------------------------|-----------------------------------------------------------------------------------------------------------------------------------------------------------------------------------------------------------------------------------------------------------------------------------------------------------------------------------------------------------------------------------------------------------------------------------------------------------------------------------------------------------------------------------------------------------------------------------------------------------------------------------------------------------------------------------------------------------------------------------------------------------------------------------------------------------------------------------------------------------------------------------------------------------------------------------------------------------------------------------------------------------------------------------------------------------------------------------------------------------------------------------------------------------------------------------------------------------------------------------------------------------------------------------------------------------------------------------------------------------------------------------------------------------------------------------------------------------------------------------------------------------------------------------------------------------------------------------------------------------------------------------------------------------------------------------------------------------------------------------------------------------------------------------------------------------------------------------------------------------------------------------------------------------------------------------------------------------------------------------------------------------------------------------------------------------------------------------------------------------------------------------------------------------------------------------------------------------------------------------------------------------------------------------------------------------------------------------------------------------------------------------------------------------------------------------------------------------------------------------------------------------------------------------------------------------------------------------------|-------------------------------------------|
| Go Further       145" W         ford.com       5.0L V8         STANDARD EQUIPMENT INCLUDED AT NO EXTRA CH         EXTERIOR       INTERIOR         • DAYTIME RUNNING LIGHTS       • 60/40 FOL         • EASY FUEL CAPLESS FILLER       SEAT         • FULLY BOXED STEEL FRAME       • A/C W/MA | 0<br>150 4X4 SUPERCE<br>HEELBASE<br>0-SPEED AUTO W/<br>IARGE<br>D-UP REAR BENCH<br>NUAL CLIMATE<br>, SINGLE ZONE | C<br>INTE                                                                                                                                                                                                       | ERIOR<br>DXFORD WHITE<br>ERIOR<br>MEDIUM GRAY VINYL 4<br>KES W/ABS<br>TECH<br>SIST<br>• AIRB/<br>MOU                     | DO27                                                                                                             | RSC<br>AT<br>CT                                            | EPA Fuel<br>Fuel Eco<br>Fuel Eco<br>Combined c<br>Driving Ra<br>Gasoline: 63<br>Ethanol (E85       | nomy<br>MPG<br>16<br>city<br>nge<br>1 miles                                                                                                                                                                                                                                                                                                                                                                                                                                                                                                                                                                                                                                                                                                                                                                                                                                                                                                                                                                                                                                                                                                                                                                                                                                                                                                                                                                                                                                                                                                                                                                                                                                                                                                                                                                                                                                                                                                                                                                                                                                                                                                                                                                                                                                                                                                                                                                                                                                                                                                                                             | Standard Pi<br>22 MPG Th                  |
| (ON/OFF) • LOCKING REMOVABLE TAILGATE • PICKUP BOX TIE DOWN HOOKS • TRAILER SWAY CONTROL • WIPERS- INTERMITTENT INCLUDED ON THIS VEHICLE (MSRP) EQUIPMENT GROUP 101A 2255.00                                                                                                                  | TED ENTRY<br>FEMP DISPLAY                                                                                        | ELECTRIC-ASSIST F     FADE-TO-OFF INTEF     FAIL-SAFE COOLING     GAS-CHARGED SHO     HILL START ASSIST     MANUAL FOLD MIRI     OUTBOARD MNTD F     PWR RACK AND PIN     REAR VIEW CAMER.     SELECTSHIFT TRAN | PARK BRAKE<br>RIOR LIGHT<br>S SYSTEM<br>DCKS<br>RORS<br>REAR SHOCKS<br>IION STEER<br>A<br>ISMISSION<br>PRICE INFORMATION | HIGH MOUNT STO<br>POST CRASH ALI<br>PRESSURE MON<br>ANTY<br>36,000 BUMPER /<br>50,000 POWERTR<br>50,000 ROADSIDE | ERT SYS<br>ITOR SYS<br>BUMPER<br>AIN<br>E ASSIST<br>(MSRP) | Actual results will var<br>your vehicle. The ave<br>are based on 15,000 m<br>gasoline gallon equiv | toost<br>1000<br>The<br>disperse of the<br>person of the |                                           |
| •XL SERIES<br>•XL POWER EQUIPMENT GROUP<br>•CRUISE CONTROL<br>OPTIONAL EQUIPMENT/OTHER                                                                                                                                                                                                        | G.                                                                                                               |                                                                                                                                                                                                                 | BASE PRICE<br>TOTAL OPTIONS/OTHER<br>TOTAL VEHICLE & OPTIO<br>DESTINATION & DELIVER                                      |                                                                                                                  | \$37,430.00<br>7205.00<br>44635.00<br>1295.00              | Calculate personaliz                                                                               | nomy.go<br>ted estimates and con                                                                                                                                                                                                                                                                                                                                                                                                                                                                                                                                                                                                                                                                                                                                                                                                                                                                                                                                                                                                                                                                                                                                                                                                                                                                                                                                                                                                                                                                                                                                                                                                                                                                                                                                                                                                                                                                                                                                                                                                                                                                                                                                                                                                                                                                                                                                                                                                                                                                                                                                                        | npare vehicles                            |
| 5.0L V81995.00LT245/70R17E BSW ALL-TERRAIN295.003.55 ELECTRONIC LOCK RR AXLE50.00LT TIRE CAPABILITY PACKAGE7000# GVWR PACKAGEFRONT LICENSE PLATE BRACKETNO CHARGE                                                                                                                             |                                                                                                                  | ma                                                                                                                                                                                                              | TOTAL BEFORE DISC<br>XL MID DISCOUNT<br>XL DISCT CHROME                                                                  | COUNTS —                                                                                                         | 45930.00<br>- 750.00<br>- 500.00<br>- 1250.00              | Overall Vehi<br>Based on the comb                                                                  |                                                                                                                                                                                                                                                                                                                                                                                                                                                                                                                                                                                                                                                                                                                                                                                                                                                                                                                                                                                                                                                                                                                                                                                                                                                                                                                                                                                                                                                                                                                                                                                                                                                                                                                                                                                                                                                                                                                                                                                                                                                                                                                                                                                                                                                                                                                                                                                                                                                                                                                                                                                         | ide and rollover.                         |
| BLACK PLATFORM RUNNING BOARDS<br>SYNC<br>CLASS IV TRAILER HITCH<br>FX4 OFF-ROAD PACKAGE<br>SKID PLATES<br>AM/FM SINGLE CD<br>36GAL EXTENDED RANGE FUEL TANK<br>INTEGRATED TRAILER BRAKE CONT<br>XL CHROME APPEARANCE PACKAGE<br>FOG LAMPS<br>FOG LAMPS                                        |                                                                                                                  |                                                                                                                                                                                                                 |                                                                                                                          |                                                                                                                  | 1230.00                                                    | Side<br>Crash                                                                                      | Driver<br>Passenger<br>f injury in a frontal impar<br>mpared to other vehicle<br>Front seat<br>Rear seat<br>f injury in a side impact.                                                                                                                                                                                                                                                                                                                                                                                                                                                                                                                                                                                                                                                                                                                                                                                                                                                                                                                                                                                                                                                                                                                                                                                                                                                                                                                                                                                                                                                                                                                                                                                                                                                                                                                                                                                                                                                                                                                                                                                                                                                                                                                                                                                                                                                                                                                                                                                                                                                  | **                                        |
| .17" SILVER PAINTED ALUMINUM<br>VINYL 40/20/40 FRONT SEAT<br>FLEX FUEL VEHICLE                                                                                                                                                                                                                |                                                                                                                  |                                                                                                                                                                                                                 |                                                                                                                          |                                                                                                                  |                                                            | Star ratings range                                                                                 | f rollover in a single-veh<br>from 1 to 5 stars ( <del>/</del><br>nal Highway Traffic<br>www.safercar.gov                                                                                                                                                                                                                                                                                                                                                                                                                                                                                                                                                                                                                                                                                                                                                                                                                                                                                                                                                                                                                                                                                                                                                                                                                                                                                                                                                                                                                                                                                                                                                                                                                                                                                                                                                                                                                                                                                                                                                                                                                                                                                                                                                                                                                                                                                                                                                                                                                                                                               | ★★★★★), w<br>Safety Admin                 |
|                                                                                                                                                                                                                                                                                               | RAMP ONE<br>CK34<br>RAMP TWO                                                                                     | FINAL ASSEMBLY PLANT                                                                                                                                                                                            | TOTAL MSRP<br>This label is affixed pursuan<br>Information Disclosure Act.<br>State and Local taxes are no               | t to the Federal Aut<br>Gasoline, License,                                                                       | omobile<br>and Title Fees,                                 |                                                                                                    | 1FTEW1E52                                                                                                                                                                                                                                                                                                                                                                                                                                                                                                                                                                                                                                                                                                                                                                                                                                                                                                                                                                                                                                                                                                                                                                                                                                                                                                                                                                                                                                                                                                                                                                                                                                                                                                                                                                                                                                                                                                                                                                                                                                                                                                                                                                                                                                                                                                                                                                                                                                                                                                                                                                               | JKD02782                                  |
|                                                                                                                                                                                                                                                                                               | METHOD OF TRANSP.                                                                                                | KANSAS CITY                                                                                                                                                                                                     | State and Local taxes are not included. Dealer installed options or accessories are not included unless listed above.    |                                                                                                                  |                                                            | Insi                                                                                               | st on Ford Protect! The o                                                                                                                                                                                                                                                                                                                                                                                                                                                                                                                                                                                                                                                                                                                                                                                                                                                                                                                                                                                                                                                                                                                                                                                                                                                                                                                                                                                                                                                                                                                                                                                                                                                                                                                                                                                                                                                                                                                                                                                                                                                                                                                                                                                                                                                                                                                                                                                                                                                                                                                                                               | nlv extended serv                         |
|                                                                                                                                                                                                                                                                                               | RAIL                                                                                                             | ITEM #:         52-H177 O/T 6Z         SPECIAL ORDER           B027 A 7BX X 815 000706 03 20 18                                                                                                                 |                                                                                                                          |                                                                                                                  | 1                                                          | Fired bac                                                                                          | ked by Ford and honored<br>., Canada and Mexico. Se<br>ails, or visit www.FordOw                                                                                                                                                                                                                                                                                                                                                                                                                                                                                                                                                                                                                                                                                                                                                                                                                                                                                                                                                                                                                                                                                                                                                                                                                                                                                                                                                                                                                                                                                                                                                                                                                                                                                                                                                                                                                                                                                                                                                                                                                                                                                                                                                                                                                                                                                                                                                                                                                                                                                                        | l at every Ford dea<br>e your Ford dealer |