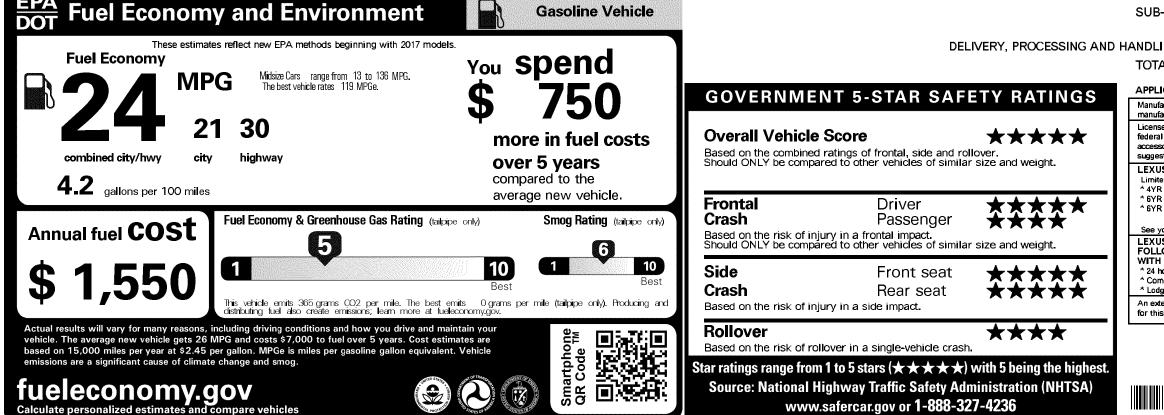

500.00 40.00 640.00 500.00 730.00

300.00 255.00

SUB-TOTAL

## \$41,865.00

| ING FEE | 975.00      |
|---------|-------------|
| ۹L      | \$42,840.00 |

## APPLICABLE FEDERAL TAXES NOT INCLUDED

| Manufacturer's suggested retail price includes<br>manufacturer's recommended pre-delivery service.                                                                                                                                                                              |
|---------------------------------------------------------------------------------------------------------------------------------------------------------------------------------------------------------------------------------------------------------------------------------|
| License and title fees, state, local and app