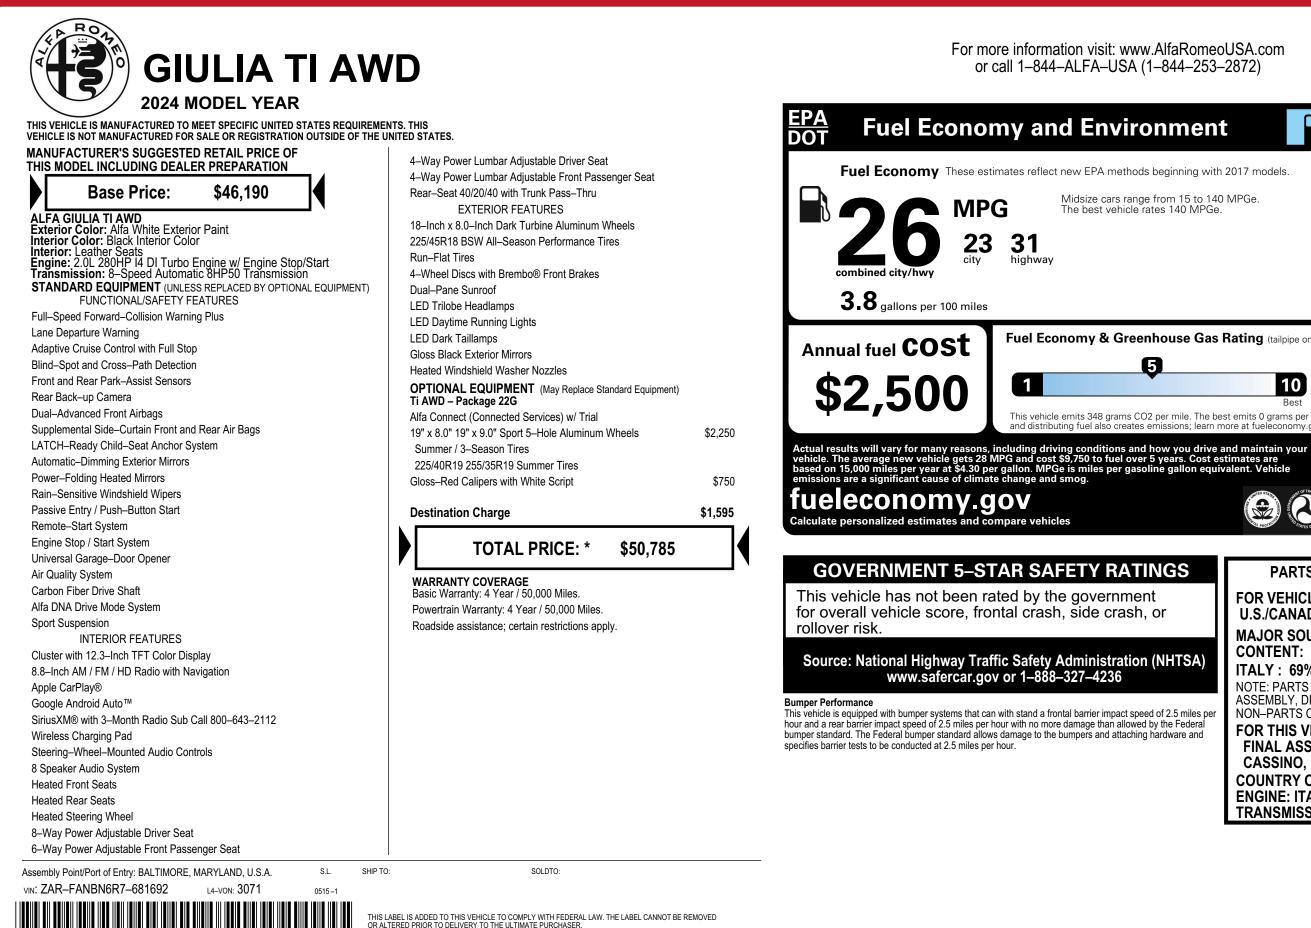

\* STATE AND/OR LOCAL TAXES IF ANY, LICENSE AND TITLE FEES AND DEALER SUPPLIED AND INSTALLED OPTIONS AND ACCESSORIES ARE NOT INCLUDED IN THIS PRICE. DISCOUNT, IF ANY IS BASED ON PRICE OF OPTIONS IF PURCHASED SEPARATELY.

FCA US LLC

**Gasoline Vehicle** You spend Midsize cars range from 15 to 140 MPGe. The best vehicle rates 140 MPGe. in fuel costs over 5 years compared to the average new vehicle. Fuel Economy & Greenhouse Gas Rating (tailpipe only) Smog Rating (tailpipe only) 5 5 10 10 1 This vehicle emits 348 grams CO2 per mile. The best emits 0 grams per mile (tailpipe only). Producing and distributing fuel also creates emissions; learn more at fueleconomy.gov. artphone Code™ . E 🗖 Sm PARTS CONTENT INFORMATION FOR VEHICLES IN THIS CARLINE: U.S./CANADIAN PARTS CONTENT: 0% MAJOR SOURCES OF FOREIGN PARTS CONTENT: **ITALY: 69%** NOTE: PARTS CONTENT DOES NOT INCLUDE FINAL ASSEMBLY, DISTRIBUTION, OR OTHER NON-PARTS COSTS. FOR THIS VEHICLE: FINAL ASSEMBLY POINT: CASSINO. ITALY COUNTRY OF ORIGIN: **ENGINE: ITALY TRANSMISSION: GERMANY**