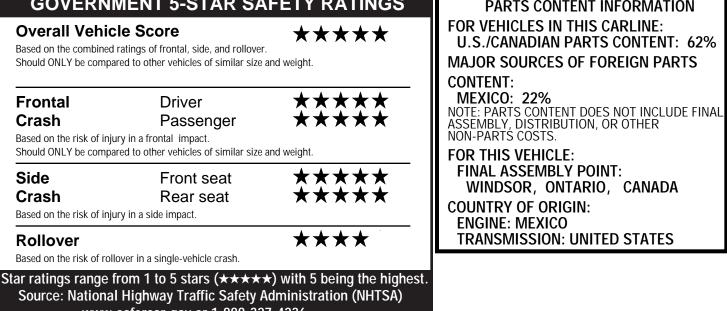

The safety ratings above are based on Federal Government tests of particular vehicles equipped with certain features and options. The performance of this vehicle may differ

MPG

18

city

Driver

Passenger

Front seat

Rear seat

www.safercar.gov or 1-888-327-4236

combined city/hwy

4.5 gallons per 100 miles

28

highway