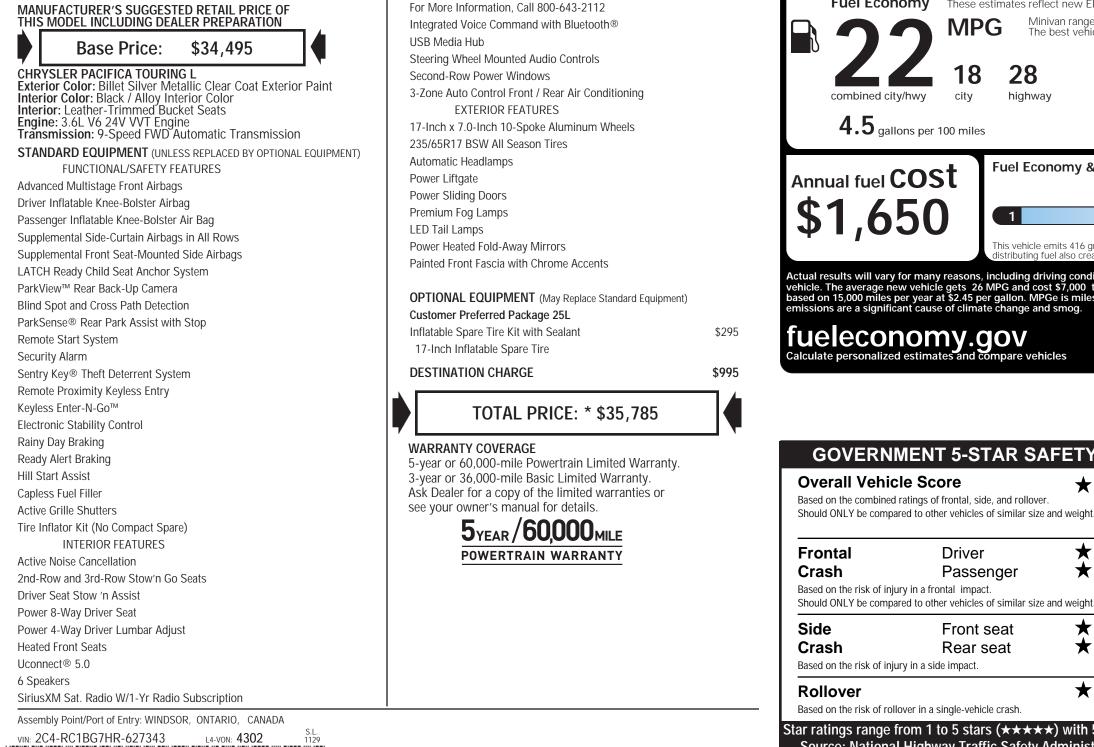

The safety ratings above are based on Federal Government tests of particular vehicles equipped with certain features and options. The performance of this vehicle may differ

MPG

18

city

Driver

Passenger

Front seat

Rear seat

www.safercar.gov or 1-888-327-4236

combined city/hwy

4.5 gallons per 100 miles

28

highway