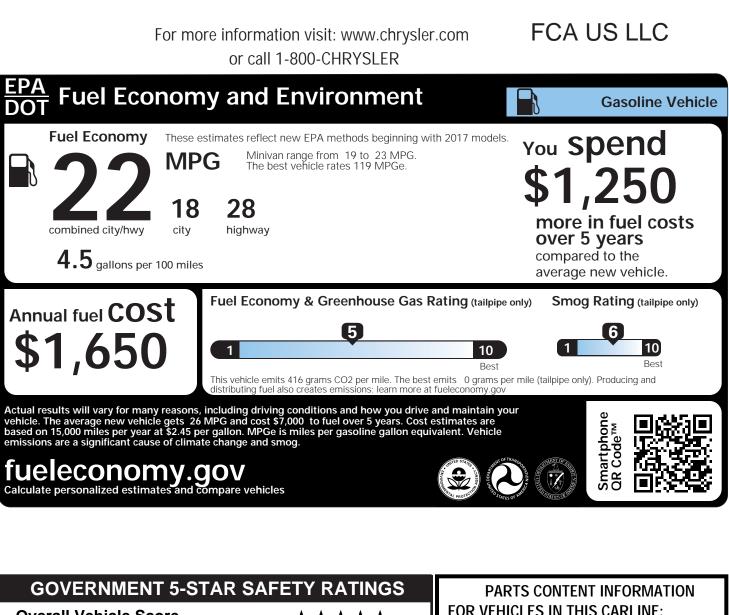

The safety ratings above are based on Federal Government tests of particular vehicles equipped with certain features and options. The performance of this vehicle may differ

MPG

18

city

Driver

Passenger

Front seat

Rear seat

www.safercar.gov or 1-888-327-4236

combined city/hwy

4.5 gallons per 100 miles

28

highway