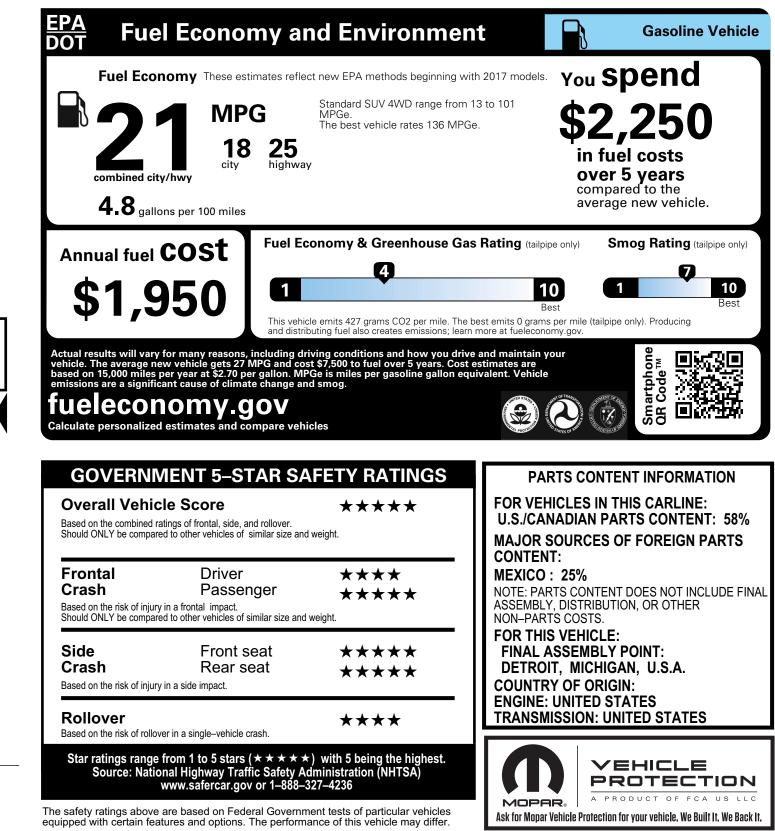

## 2020 MODEL YEAR

## Jeep **GRAND CHEROKEE ALTITUDE 4x4**

THIS VEHICLE IS MANUFACTURED TO MEET SPECIFIC UNITED STATES REQUIREMENTS. THIS VEHICLE IS NOT MANUFACTURED FOR SALE OR REGISTRATION OUTSIDE OF THE UNITED STATES.





\$795

THIS LABEL IS ADDED TO THIS VEHICLE TO COMPLY WITH FEDERAL LAW. THE LABEL CANNOT BE REMOVED OR ALTERED PRIOR TO DELIVERY TO THE ULTIMATE PURCHASER.

SOLDTO

\* STATE AND/OR LOCAL TAXES IF ANY, LICENSE AND TITLE FEES AND DEALER SUPPLIED AND STATE AND/OR LOCAL TAXES IF ANY, LICENSE AND ITTLE FEES AND DEALER SOFFLIED AND INSTALLED OPTIONS AND ACCESSORIES ARE NOT INCLUDED IN THIS PRICE. DISCOUNT, IF ANY IS BASED ON PRICE OF OPTIONS IF PURCHASED SEPARATELY. For more information visit: www.jeep.com or call 1-877-IAM-JEEP





## FCA US LLC