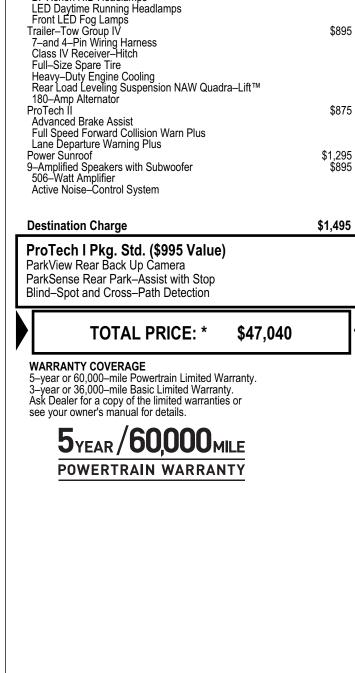

## 2020 MODEL YEAR

## Jeep **GRAND CHEROKEE ALTITUDE 4x4**

THIS VEHICLE IS MANUFACTURED TO MEET SPECIFIC UNITED STATES REQUIREMENTS. THIS VEHICLE IS NOT MANUFACTURED FOR SALE OR REGISTRATION OUTSIDE OF THE UNITED STATES.





\$795

THIS LABEL IS ADDED TO THIS VEHICLE TO COMPLY WITH FEDERAL LAW. THE LABEL CANNOT BE REMOVED OR ALTERED PRIOR TO DELIVERY TO THE ULTIMATE PURCHASER.

SOLDTO

\* STATE AND/OR LOCAL TAXES IF ANY, LICENSE AND TITLE FEES AND DEALER SUPPLIED AND STATE AND/OR LOCAL TAXES IF ANY, LICENSE AND ITTLE FEES AND DEALER SOFFLIED AND INSTALLED OPTIONS AND ACCESSORIES ARE NOT INCLUDED IN THIS PRICE. DISCOUNT, IF ANY IS BASED ON PRICE OF OPTIONS IF PURCHASED SEPARATELY. For more information visit: www.jeep.com or call 1-877-IAM-JEEP





## FCA US LLC