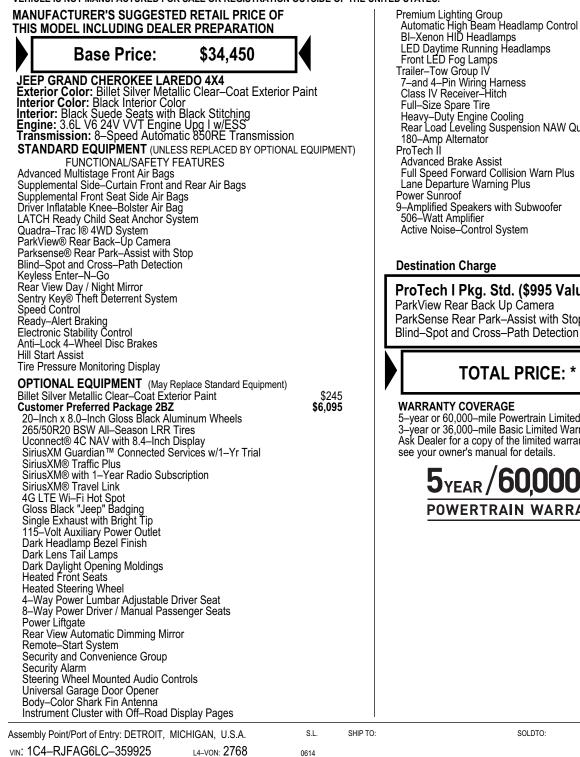

## 2020 MODEL YEAR

## Jeep **GRAND CHEROKEE ALTITUDE 4x4**

THIS VEHICLE IS MANUFACTURED TO MEET SPECIFIC UNITED STATES REQUIREMENTS. THIS VEHICLE IS NOT MANUFACTURED FOR SALE OR REGISTRATION OUTSIDE OF THE UNITED STATES.





\$795

THIS LABEL IS ADDED TO THIS VEHICLE TO COMPLY WITH FEDERAL LAW. THE LABEL CANNOT BE REMOVED OR ALTERED PRIOR TO DELIVERY TO THE ULTIMATE PURCHASER.

SOLDTO

\* STATE AND/OR LOCAL TAXES IF ANY, LICENSE AND TITLE FEES AND DEALER SUPPLIED AND STATE AND/OR LOCAL TAXES IF ANY, LICENSE AND ITTLE FEES AND DEALER SOFFLIED AND INSTALLED OPTIONS AND ACCESSORIES ARE NOT INCLUDED IN THIS PRICE. DISCOUNT, IF ANY IS BASED ON PRICE OF OPTIONS IF PURCHASED SEPARATELY. For more information visit: www.jeep.com or call 1-877-IAM-JEEP





## FCA US LLC