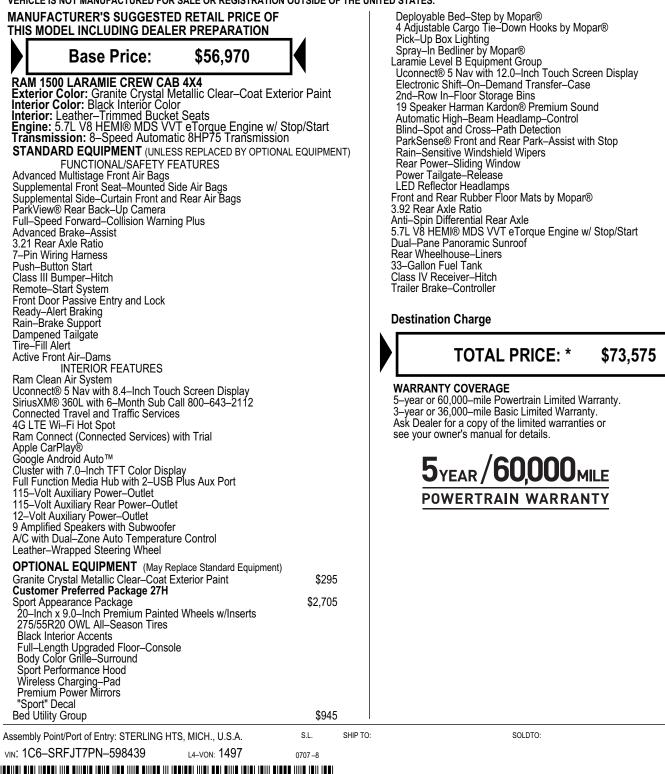

## 2023 MODEL YEAR RAM 1500 LARAMIE CREW CAB 4X4

THIS VEHICLE IS MANUFACTURED TO MEET SPECIFIC UNITED STATES REQUIREMENTS. THIS VEHICLE IS NOT MANUFACTURED FOR SALE OR REGISTRATION OUTSIDE OF THE UNITED STATES.

THIS LABEL IS ADDED TO THIS VEHICLE TO COMPLY WITH FEDERAL LAW. THE LABEL CANNOT BE REMOVED OR ALTERED PRIOR TO DELIVERY TO THE ULTIMATE PURCHASER.

\$3,770

\$160

\$100 \$195 \$495 \$3,045 \$1,595 \$220 \$445

\$445 \$295

\$1,995

\* STATE AND/OR LOCAL TAXES IF ANY, LICENSE AND TITLE FEES AND DEALER SUPPLIED AND STATE AND/OR LOCAL TAXES IF ANY, LICENSE AND ITTLE FEES AND DEALER SOFFLIED AND INSTALLED OPTIONS AND ACCESSORIES ARE NOT INCLUDED IN THIS PRICE. DISCOUNT, IF ANY IS BASED ON PRICE OF OPTIONS IF PURCHASED SEPARATELY. For more information visit: www.ramtrucks.com or call 1-866-RAMINFO