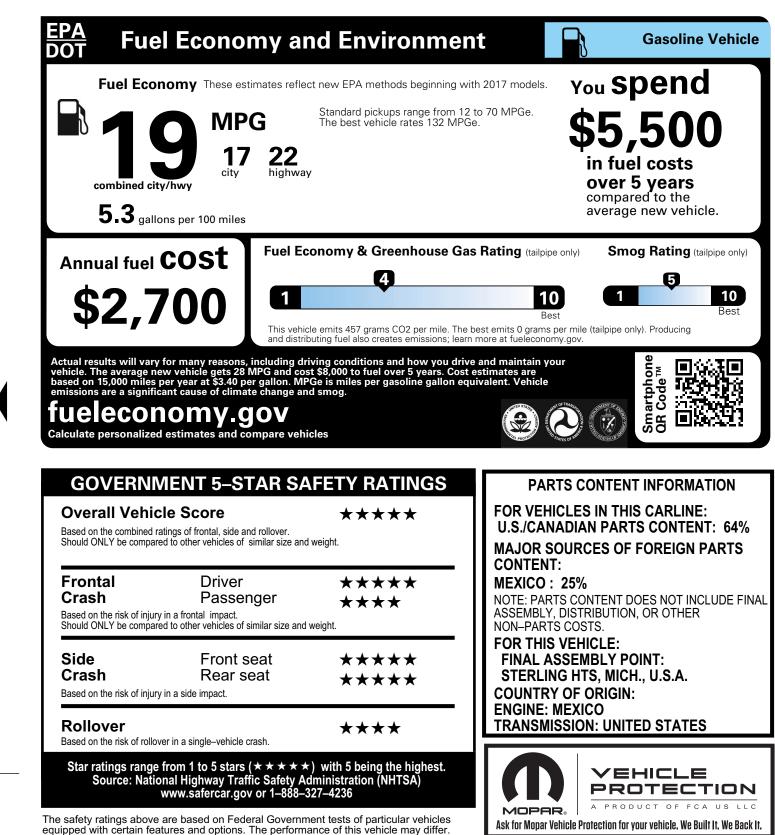

## 2023 MODEL YEAR RAM 1500 LARAMIE CREW CAB 4X4

THIS VEHICLE IS MANUFACTURED TO MEET SPECIFIC UNITED STATES REQUIREMENTS. THIS VEHICLE IS NOT MANUFACTURED FOR SALE OR REGISTRATION OUTSIDE OF THE UNITED STATES.

THIS LABEL IS ADDED TO THIS VEHICLE TO COMPLY WITH FEDERAL LAW. THE LABEL CANNOT BE REMOVED OR ALTERED PRIOR TO DELIVERY TO THE ULTIMATE PURCHASER.

\$3,770

\$160

\$100 \$195 \$495 \$3,045 \$1,595 \$220 \$445

\$445 \$295

\$1,995

\* STATE AND/OR LOCAL TAXES IF ANY, LICENSE AND TITLE FEES AND DEALER SUPPLIED AND STATE AND/OR LOCAL TAXES IF ANY, LICENSE AND ITTLE FEES AND DEALER SOFFLIED AND INSTALLED OPTIONS AND ACCESSORIES ARE NOT INCLUDED IN THIS PRICE. DISCOUNT, IF ANY IS BASED ON PRICE OF OPTIONS IF PURCHASED SEPARATELY. For more information visit: www.ramtrucks.com or call 1-866-RAMINFO