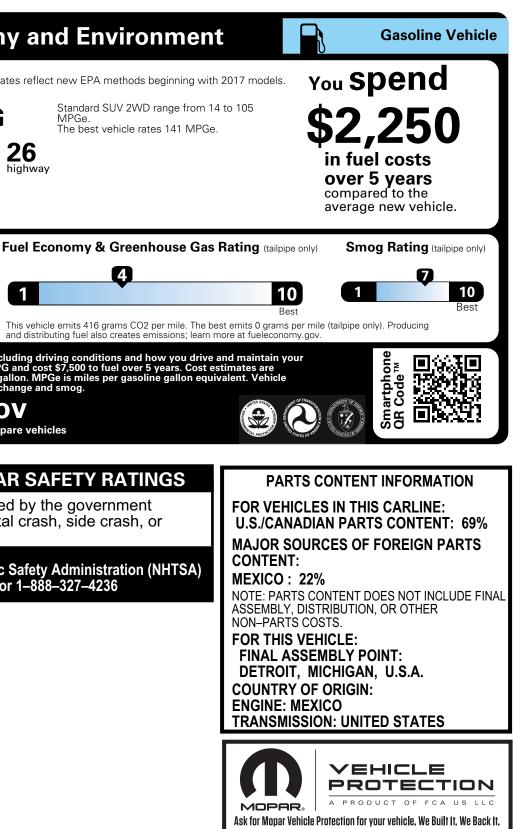

<u>EPA</u> DOT **Fuel Economy and Environment** Fuel Economy These estimates reflect new EPA methods beginning with 2017 models. MPG MPGe. The best vehicle rates 141 MPGe. 19 26 city highway combined city/hwy **4.8** gallons per 100 miles Annual fuel COSt 4 \$1,950 1 Actual results will vary for many reasons, including driving conditions and how you drive and maintain your vehicle. The average new vehicle gets 27 MPG and cost \$7,500 to fuel over 5 years. Cost estimates are based on 15,000 miles per year at \$2.70 per gallon. MPGe is miles per gasoline gallon equivalent. Vehicle emissions are a significant cause of climate change and smog. fueleconomy.gov Calculate personalized estimates and compare vehicles

## **GOVERNMENT 5-STAR SAFETY RATINGS**

This vehicle has not been rated by the government for overall vehicle score, frontal crash, side crash, or rollover risk.

Source: National Highway Traffic Safety Administration (NHTSA) www.safercar.gov or 1-888-327-4236