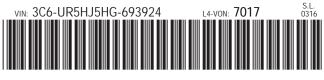

\$38,745

MANUFACTURER'S SUGGESTED RETAIL PRICE OF THIS MODEL INCLUDING DEALER PREPARATION

Base Price:

RAM 2500 ST CREW CAB 4X4

**OPTIONAL EQUIPMENT** (May Replace Standard Equipment) Tradesman Package 22A