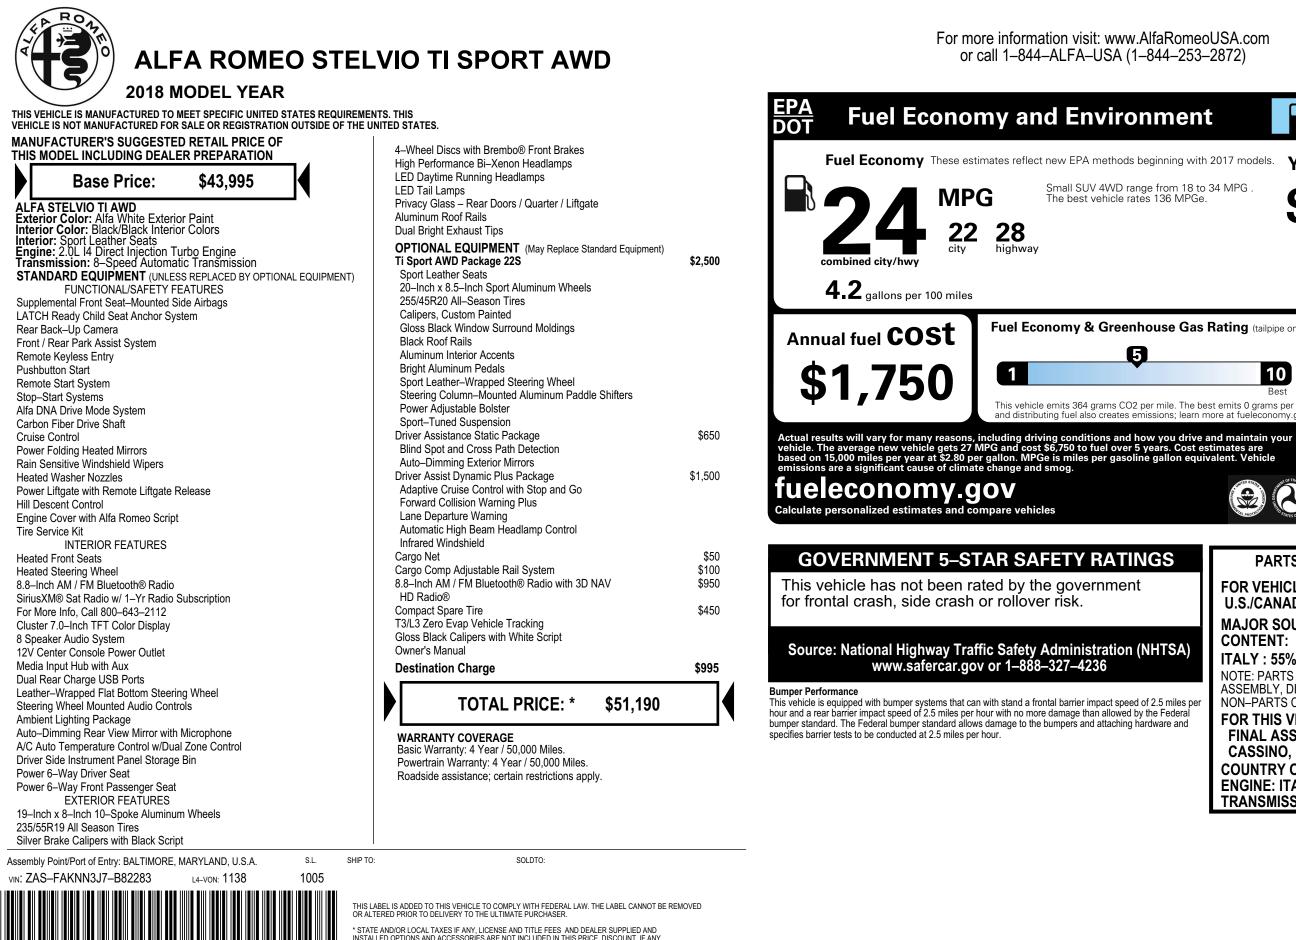

FCA US LLC

**Gasoline Vehicle** You spend Small SUV 4WD range from 18 to 34 MPG in fuel costs over 5 years compared to the average new vehicle. Fuel Economy & Greenhouse Gas Rating (tailpipe only) Smog Rating (tailpipe only) 3 10 10 1 Rest This vehicle emits 364 grams CO2 per mile. The best emits 0 grams per mile (tailpipe only). Producing and distributing fuel also creates emissions; learn more at fueleconomy.gov. lartphon€ Code™ BR PARTS CONTENT INFORMATION FOR VEHICLES IN THIS CARLINE: U.S./CANADIAN PARTS CONTENT: 0% MAJOR SOURCES OF FOREIGN PARTS CONTENT: **ITALY : 55% FRANCE : 13%** NOTE: PARTS CONTENT DOES NOT INCLUDE FINAL ASSEMBLY, DISTRIBUTION, OR OTHER NON-PARTS COSTS. FOR THIS VEHICLE: FINAL ASSEMBLY POINT: CASSINO. ITALY COUNTRY OF ORIGIN: **ENGINE: ITALY TRANSMISSION: GERMANY**