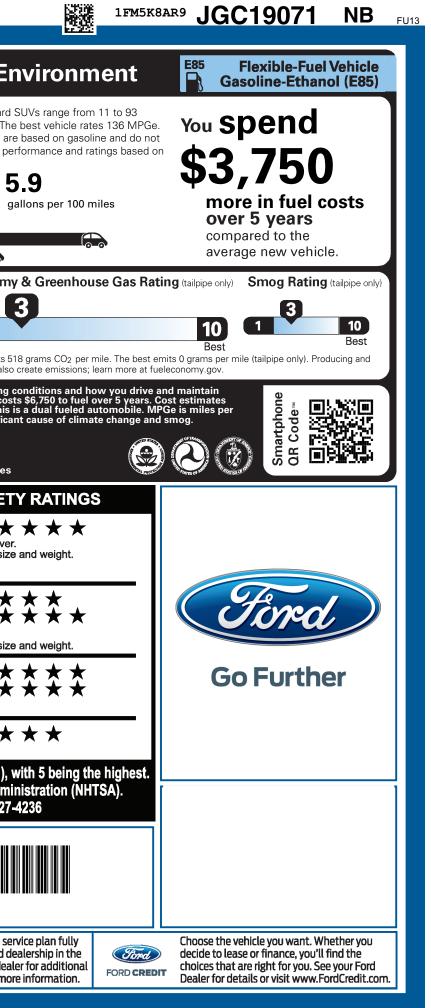

9-NORMAL, NB, 007153, JE291 **16882** 

| VEH                                                                                                                                                                                                                                                                                                                                                                                                                                                                                                                                                                                | CLE DESCRIPTIO                                                                                                                                                                              | NN .                                                                                                                                                                                                                                                |                                                                                                                                                                                                                                                 |                                                                                                                           |                                                                                                                        |                                                                                                                                                                                                |                                                                                              |                                                                                                                                                                                                                                                                            |                                                                                                                                                                                                                                                                                                              |                                                                                                                                                                                                                                                                                     |
|------------------------------------------------------------------------------------------------------------------------------------------------------------------------------------------------------------------------------------------------------------------------------------------------------------------------------------------------------------------------------------------------------------------------------------------------------------------------------------------------------------------------------------------------------------------------------------|---------------------------------------------------------------------------------------------------------------------------------------------------------------------------------------------|-----------------------------------------------------------------------------------------------------------------------------------------------------------------------------------------------------------------------------------------------------|-------------------------------------------------------------------------------------------------------------------------------------------------------------------------------------------------------------------------------------------------|---------------------------------------------------------------------------------------------------------------------------|------------------------------------------------------------------------------------------------------------------------|------------------------------------------------------------------------------------------------------------------------------------------------------------------------------------------------|----------------------------------------------------------------------------------------------|----------------------------------------------------------------------------------------------------------------------------------------------------------------------------------------------------------------------------------------------------------------------------|--------------------------------------------------------------------------------------------------------------------------------------------------------------------------------------------------------------------------------------------------------------------------------------------------------------|-------------------------------------------------------------------------------------------------------------------------------------------------------------------------------------------------------------------------------------------------------------------------------------|
| <b>Go Further</b>                                                                                                                                                                                                                                                                                                                                                                                                                                                                                                                                                                  | 2018 UT<br>112.6" V<br>3.7L V6                                                                                                                                                              |                                                                                                                                                                                                                                                     |                                                                                                                                                                                                                                                 | EXT<br>I<br>INT                                                                                                           | TERIOR<br>NORSEA BLUE  <br>ERIOR                                                                                       | JG C1S<br>METALLIC<br>FRT/VINYL REAR                                                                                                                                                           | 9071                                                                                         | EPA<br>DOT Fuel                                                                                                                                                                                                                                                            |                                                                                                                                                                                                                                                                                                              | Standard Standard S<br>MPG. The<br>Values are                                                                                                                                                                                                                                       |
|                                                                                                                                                                                                                                                                                                                                                                                                                                                                                                                                                                                    |                                                                                                                                                                                             |                                                                                                                                                                                                                                                     |                                                                                                                                                                                                                                                 |                                                                                                                           |                                                                                                                        |                                                                                                                                                                                                |                                                                                              |                                                                                                                                                                                                                                                                            |                                                                                                                                                                                                                                                                                                              | reflect per<br>E85.                                                                                                                                                                                                                                                                 |
| STANDARD EQUIPMENT INCLUDED A<br>EXTERIOR<br>• 18" H.D.STEEL WHEELS<br>• 18" WHEEL HUB CAP<br>• 245/55R18 A/S POLICE TIRES<br>• DUAL EXHAUST SYSTEM<br>• DUAL EXHAUST SYSTEM<br>• DUAL POWER MIRRORS<br>• EASY FUEL CAPLESS FILLER<br>• FULL SIZE 18" SPARE W/TPMS<br>• GRILLE - BLACK<br>• KEY LOCKS (DR/PASS/LFTGT)<br>• PRIVACY GLASS 2ND/3RD ROW                                                                                                                                                                                                                               | INTERIOR<br>• 1TOUCH UF<br>• 60/40 SPLIT<br>• A/C W/MAN<br>CONTROL,<br>• BLACK VIN<br>• CERTIFIED<br>• CLOTH BUG<br>• CONSOLE I<br>• ENGINE HO<br>• PWR DR SE<br>• RED / WHIT<br>• SEATBACK | P/DOWN DR/PASS N<br>I VINYL REAR<br>IUAL CLIMATE<br>SINGLE ZONE<br>YL FLOOR COVERIN<br>SPEEDOMETER<br>CKET FRONT SEATS<br>MOUNTING PLATE<br>OUR / IDLE METER<br>EAT/6-WAY/M LUME<br>TE DOME LAMP<br>INTRUSION PLATES<br>NING WHL/ CRUISE<br>ONTROLS | <ul> <li>220 AI</li> <li>AM/FN</li> <li>COLU</li> <li>NG</li> <li>ENGIN</li> <li>HEAV</li> <li>S</li> <li>HEAV</li> <li>S</li> <li>HEAV</li> <li>S</li> <li>BAR</li> <li>POLIC</li> <li>W/ AE</li> <li>S</li> <li>POWE</li> <li>REAR</li> </ul> | VHEEL DRIVE S<br>MP ALTERNAT<br>M SINGLE CD/<br>MN MOUNTEL<br>NE OIL COOLE<br>Y DUTY 78-AM<br>Y DUTY SUSP<br>RIOR TRUNK/L | FOR<br>MP3, 6SPKR<br>D SHIFTER<br>IP BATTERY<br>ENSION<br>IFTGATE<br>WHL DISC<br>N CONTROL<br>D WINDOWS<br>W/EPAS<br>A | SAFETY/SECURITY<br>• 75 MPH REAR-CR<br>• ADVANCETRAC W<br>• AIRBAGS - FRONT<br>• AIRBAGS - SAFET<br>• PERSONAL SAFET<br>• SOS POST CRASH<br>• TIRE PRESSURE M<br>WARRANTY<br>• 3YR/36K MILE WA | ASH TESTED<br>/ITH RSC<br>T AND SIDE<br>TY CANOPY<br>TY SYSTEM<br>H ALERT SYS<br>MONITOR SYS | combined of<br>Driving Ra<br>Gasoline: 37<br>Ethanol (E85<br>Annual fuel<br>\$22,<br>Actual results will va<br>your vehicle. The ave<br>are based on 15,000<br>gasoline gallon equiv                                                                                       | 11ge<br>6 miles<br>242 miles<br><b>cost</b><br><b>100</b>                                                                                                                                                                                                                                                    | highway g.<br>Fuel Economy<br>1<br>This vehicle emits 5'<br>distributing fuel also                                                                                                                                                                                                  |
| INCLUDED ON THIS VEHICLE<br>EQUIPMENT GROUP 500A<br>OPTIONAL EQUIPMENT/OTHER<br>1024-998J10/19/17MN<br>.PREMIUM SINGLE CD W/ MP3<br>AUX CLIMATE CONTROL<br>CARGO DOME LAMP -RED/WHITE<br>REAR DOOR POWER WINDOW DELETE<br>EASY FUEL WITH LOCK<br>ENGINE BLOCK HEATER<br>COURTESY LAMP DISABLE<br>SYNC VOICE ACTIVATED SYSTEM<br>POWER MIRROR/SPOTTER/HEATED<br>SCUFF GUARDS<br>NOISE SUPPRESSION BOND STRAPS<br>REAR DR HNDL AND LOCKS INOPR<br>DEFLECTOR PLATE<br>REVERSE SENSING SYSTEM<br>REAR VIEW MIRROR W/REAR CAMERA<br>FLEX-FUEL CAPABILITY<br>FRONT LICENSE PLATE BRACKET | (MSRP)<br>610.00<br>50.00<br>25.00<br>20.00<br>295.00<br>60.00<br>70.00<br>100.00<br>35.00<br>335.00<br>275.00<br>NO CHARGE<br>NO CHARGE                                                    |                                                                                                                                                                                                                                                     |                                                                                                                                                                                                                                                 |                                                                                                                           | PRICE INFORM<br>BASE PRICE<br>TOTAL OPTION<br>TOTAL VEHICLI<br>DESTINATION &                                           | IS/OTHER<br>E & OPTIONS/OTHER                                                                                                                                                                  | (MSRP)<br>\$32,320.00<br>1,985.00<br>34,305.00<br>945.00                                     | fueleco<br>Calculate personaliz<br>GOVE<br>Overall Vehi<br>Based on the comb<br>Should ONLY be co<br>Frontal<br>Crash<br>Based on the risk of<br>Should ONLY be co<br>Side<br>Crash<br>Based on the risk of<br>Side<br>Crash<br>Based on the risk of<br>Star ratings range | nomy.g<br>red estimates and<br>RNMENT 5-S<br>cle Score<br>ined ratings of fronta<br>impared to other vel<br>Driver<br>Passenger<br>f injury in a frontal ir<br>impared to other vel<br>Front seat<br>Rear seat<br>f injury in a side imp<br>f rollover in a single-<br>from 1 to 5 stars<br>nal Highway Trai | Compare vehicles<br>STAR SAFET<br>$\star \star$<br>al, side and rollover.<br>hicles of similar size<br>$\star \star$<br>mpact.<br>hicles of similar size<br>$\star \star$<br>mpact.<br>hicles of similar size<br>$\star \star$<br>mpact.<br>hicles of similar size<br>$\star \star$ |
|                                                                                                                                                                                                                                                                                                                                                                                                                                                                                                                                                                                    |                                                                                                                                                                                             | RAMP ONE<br>CA2K<br>RAMP TWO                                                                                                                                                                                                                        | FINAL ASSEMBLY PLA                                                                                                                                                                                                                              | NT                                                                                                                        | Information Discle                                                                                                     | ed pursuant to the Federa<br>osure Act.  Gasoline, Lice                                                                                                                                        | ense, and Title Fees,                                                                        |                                                                                                                                                                                                                                                                            |                                                                                                                                                                                                                                                                                                              | AR9JGC19071                                                                                                                                                                                                                                                                         |
|                                                                                                                                                                                                                                                                                                                                                                                                                                                                                                                                                                                    |                                                                                                                                                                                             |                                                                                                                                                                                                                                                     | CHICAGO                                                                                                                                                                                                                                         |                                                                                                                           | State and Local taxes are not included. Dealer installed options or accessories are not included unless listed above.  |                                                                                                                                                                                                |                                                                                              |                                                                                                                                                                                                                                                                            |                                                                                                                                                                                                                                                                                                              |                                                                                                                                                                                                                                                                                     |
|                                                                                                                                                                                                                                                                                                                                                                                                                                                                                                                                                                                    |                                                                                                                                                                                             | METHOD OF TRANSP.                                                                                                                                                                                                                                   | ITEM #: 58-3654 C                                                                                                                                                                                                                               | )/T 5B                                                                                                                    | SI                                                                                                                     | PECIAL ORD                                                                                                                                                                                     | DER                                                                                          | (Jond) bad                                                                                                                                                                                                                                                                 | ked by Ford and hone                                                                                                                                                                                                                                                                                         | he only extended ser<br>ored at every Ford de<br>b. See your Ford deale                                                                                                                                                                                                             |
|                                                                                                                                                                                                                                                                                                                                                                                                                                                                                                                                                                                    | CONVOY                                                                                                                                                                                      |                                                                                                                                                                                                                                                     | JE291 N RE                                                                                                                                                                                                                                      | B 2X 815 00715                                                                                                            | <b>53 05 29 18</b>                                                                                                     |                                                                                                                                                                                                | FORD <b>PROTECT</b> det                                                                      | ails, or visit www.For                                                                                                                                                                                                                                                     | downer.com for mor                                                                                                                                                                                                                                                                                           |                                                                                                                                                                                                                                                                                     |