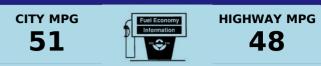

Actual mileage will vary with options, driving conditions, driving habits and vehicle's condition