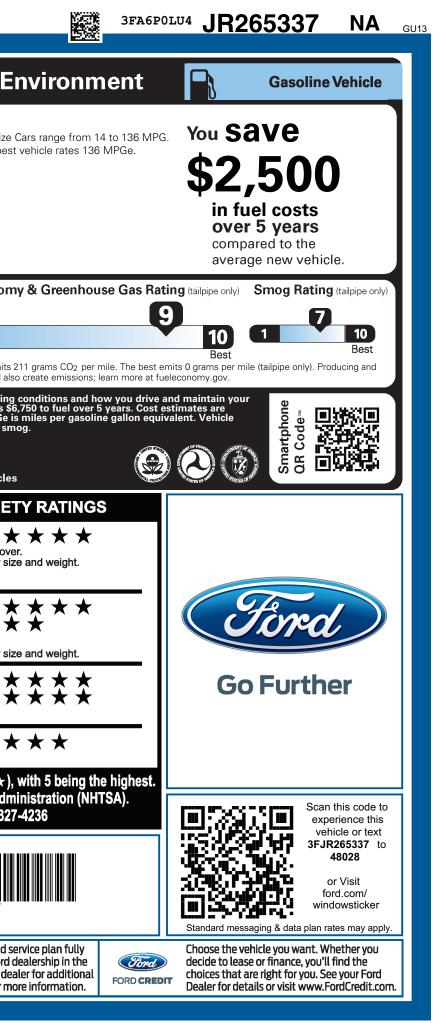

|                                                                                                                                                                                                                                                                                                                                                                         |                                                                                                                                                                                                                                                                                                                                    |                          |                       |                                                                                                                                                                                                                                                                                                                                                                                                                                                                              |                                                  |                                                                                                                                |                                                                                                                                                                           | -                                                                                       |                                                                                                                                                         |                                                                                                                          |                                                                                                                                 |                                                                         |  |
|-------------------------------------------------------------------------------------------------------------------------------------------------------------------------------------------------------------------------------------------------------------------------------------------------------------------------------------------------------------------------|------------------------------------------------------------------------------------------------------------------------------------------------------------------------------------------------------------------------------------------------------------------------------------------------------------------------------------|--------------------------|-----------------------|------------------------------------------------------------------------------------------------------------------------------------------------------------------------------------------------------------------------------------------------------------------------------------------------------------------------------------------------------------------------------------------------------------------------------------------------------------------------------|--------------------------------------------------|--------------------------------------------------------------------------------------------------------------------------------|---------------------------------------------------------------------------------------------------------------------------------------------------------------------------|-----------------------------------------------------------------------------------------|---------------------------------------------------------------------------------------------------------------------------------------------------------|--------------------------------------------------------------------------------------------------------------------------|---------------------------------------------------------------------------------------------------------------------------------|-------------------------------------------------------------------------|--|
| <b>Go Further</b>                                                                                                                                                                                                                                                                                                                                                       | 2018 Fl<br>5-PASS<br>2.0L IV                                                                                                                                                                                                                                                                                                       | ON HY<br>JSION SE HYBRID | )                     | EXT<br>C<br>INTE                                                                                                                                                                                                                                                                                                                                                                                                                                                             | ERIOR<br>DXFORD WHITE<br>ERIOR<br>MEDIUM LIGHT S |                                                                                                                                | 653                                                                                                                                                                       | 37                                                                                      |                                                                                                                                                         | el Eco<br>Economy                                                                                                        | nomy<br>MPC                                                                                                                     | And E<br>Midsize<br>The best                                            |  |
| ford.com                                                                                                                                                                                                                                                                                                                                                                |                                                                                                                                                                                                                                                                                                                                    |                          |                       |                                                                                                                                                                                                                                                                                                                                                                                                                                                                              |                                                  |                                                                                                                                |                                                                                                                                                                           |                                                                                         |                                                                                                                                                         |                                                                                                                          |                                                                                                                                 |                                                                         |  |
| STANDARD EQUIPMENT INCLUE<br>EXTERIOR<br>• CONFIGURABLE DAYTIME<br>RUNNING LAMPS<br>• EASY FUEL CAPLESS FILLER<br>• EXHAUST TIP - BRIGHT<br>• GLASS - SOLAR-TINTED<br>• HEADLAMPS-AUTO HALOGEN<br>W/LED SIGNATURE LIGHTING<br>• INTEGRATED BLIND SPOT MIRR<br>• MANUAL FOLD POWER MIRROF<br>• TAIL LAMPS - LED<br>• TIRE INFLATOR/SEALANT KIT<br>• WIPERS- INTERMITTENT | FUNCTIONALT FOLD REAR SEATBRAKES - FOUR-WHERS - 4ECOSELECTAT - POWER LUMBARELECTRIC-ASSIST PE ELECTRONICHILL START ASSISTMATE CONTROLMYKEYTS - FRONTPOWER STEERING WEAR SHIFT DIALPUSH-BUTTON STALWAY PWR DRIVERREAR VIEW CAMER/WR PASSREGENERATIVE BR/RING WHL/ CRUISESECURICODE KEYLIONTROLSSIRIUS XM - SVC N//ARSMARTGAUGE W/ E |                          |                       | <ul> <li>AIRBAG-DRIVER/PASS KNEE</li> <li>AIRBAGS - DUAL STAGE FRONT</li> <li>AIRBAGS - DUAL STAGE FRONT</li> <li>AIRBAGS - FRONT SEAT<br/>MOUNTED SIDE IMPACT</li> <li>AIRBAGS - SIDE AIR CURTAIN</li> <li>AIRBAGS - SIDE AIR CURTAIN</li> <li>AIRBAGS - SIDE AIR CURTAIN</li> <li>SECURILOCK® ANTI-THEFT SYS</li> <li>STPMS - INDIVIDUAL</li> <li>NTRY</li> <li>SS KEYPAD</li> <li>AK&amp;HI</li> <li>3YR/36,000 BUMPER / BUMPER</li> <li>SYR/60,000 POWERTRAIN</li> </ul> |                                                  |                                                                                                                                | E FRONT<br>T<br>TRTAIN<br>SYSTEM<br>HEFT SYS<br>BUMPER<br>IN                                                                                                              | 2.4<br>Annual fu                                                                        |                                                                                                                                                         | st                                                                                                                       | 41<br>highway                                                                                                                   |                                                                         |  |
| INCLUDED ON THIS VEHICLE<br>EQUIPMENT GROUP 600A                                                                                                                                                                                                                                                                                                                        | • WINDOWS<br>(MSRP)                                                                                                                                                                                                                                                                                                                | -GLOBAL OPEN/CLO         | DSE                   |                                                                                                                                                                                                                                                                                                                                                                                                                                                                              | PRICE INFORM                                     |                                                                                                                                |                                                                                                                                                                           | ;<br>(MSRP)                                                                             | Actual results wi<br>vehicle. The aver<br>based on 15,000<br>emissions are a s                                                                          |                                                                                                                          | y reasons, ir<br>le gets 27 M<br>at \$2.40 per<br>se of climate                                                                 | ncluding driving<br>PG and costs \$6<br>gallon. MPGe i<br>change and sm |  |
| OPTIONAL EQUIPMENT/OTHER                                                                                                                                                                                                                                                                                                                                                |                                                                                                                                                                                                                                                                                                                                    |                          |                       |                                                                                                                                                                                                                                                                                                                                                                                                                                                                              | BASE PRICE<br>TOTAL OPTIONS                      | & OPTIONS/OTHER                                                                                                                |                                                                                                                                                                           | \$26,340.00<br>1,790.00                                                                 | fuelec                                                                                                                                                  |                                                                                                                          |                                                                                                                                 |                                                                         |  |
| .17" SILVER PAINTED ALUM WHEE<br>SE TECH DISCOUNT HEV SEMA<br>SE HYBRID TECH/SYNC 3 PACKAG<br>.REVERSE SENSING SYSTEM                                                                                                                                                                                                                                                   | NO CHARGE                                                                                                                                                                                                                                                                                                                          |                          |                       |                                                                                                                                                                                                                                                                                                                                                                                                                                                                              |                                                  |                                                                                                                                |                                                                                                                                                                           | 28,130.00<br>895.00                                                                     | Calculate personalized estimates and compare vehicles GOVERNMENT 5-STAR SAFE                                                                            |                                                                                                                          |                                                                                                                                 |                                                                         |  |
| 50 STATE EMISSIONS<br>VOICE-ACT TOUCH-SCR NAV SYS                                                                                                                                                                                                                                                                                                                       |                                                                                                                                                                                                                                                                                                                                    | SE TECH DIS              |                       |                                                                                                                                                                                                                                                                                                                                                                                                                                                                              |                                                  | RE DISCOUNTS         29,025.00           COUNT PACKAG         -         500.00           COUNT HEV SE         -         495.00 |                                                                                                                                                                           |                                                                                         | Overall Vehicle Score<br>Based on the combined ratings of frontal, side and rollove<br>Should ONLY be compared to other vehicles of similar size        |                                                                                                                          |                                                                                                                                 |                                                                         |  |
|                                                                                                                                                                                                                                                                                                                                                                         |                                                                                                                                                                                                                                                                                                                                    |                          |                       |                                                                                                                                                                                                                                                                                                                                                                                                                                                                              | TOTAL SAVIN                                      | IGS                                                                                                                            | -                                                                                                                                                                         | 995.00                                                                                  | Frontal<br>Crash<br>Based on the ri<br>Should ONLY b<br>Side<br>Crash<br>Based on the ri<br>Rollover<br>Based on the ri<br>Star ratings ra<br>Source: N | sk of injury in a<br>e compared to<br>Fron<br>Rea<br>sk of injury in a<br>sk of rollover i<br>nge from 1<br>ational High | senger<br>a frontal impa-<br>o other vehic<br>at seat<br>r seat<br>a side impac<br>n a single-ve<br>to 5 stars (<br>way Traffic | t.<br>t.<br>t.                                                          |  |
|                                                                                                                                                                                                                                                                                                                                                                         |                                                                                                                                                                                                                                                                                                                                    | RAMP ONE                 |                       |                                                                                                                                                                                                                                                                                                                                                                                                                                                                              |                                                  | ISBD                                                                                                                           | \$28,03                                                                                                                                                                   | 80.00                                                                                   |                                                                                                                                                         |                                                                                                                          |                                                                                                                                 |                                                                         |  |
|                                                                                                                                                                                                                                                                                                                                                                         |                                                                                                                                                                                                                                                                                                                                    | RT4P                     |                       |                                                                                                                                                                                                                                                                                                                                                                                                                                                                              |                                                  |                                                                                                                                | \$20,00                                                                                                                                                                   |                                                                                         |                                                                                                                                                         |                                                                                                                          |                                                                                                                                 |                                                                         |  |
|                                                                                                                                                                                                                                                                                                                                                                         | RAMP TWO                                                                                                                                                                                                                                                                                                                           |                          |                       | FINAL ASSEMBLY PLANT Information Discle<br>State and Local ta                                                                                                                                                                                                                                                                                                                                                                                                                |                                                  |                                                                                                                                | pursuant to the Federal Automobile<br>sure Act. Gasoline, License, and Title Fees,<br>es are not included. Dealer installed<br>ries are not included unless listed above. |                                                                                         |                                                                                                                                                         | 3FA6P0LU4JR265337                                                                                                        |                                                                                                                                 |                                                                         |  |
| METHOD OF TRANSP.                                                                                                                                                                                                                                                                                                                                                       |                                                                                                                                                                                                                                                                                                                                    |                          | ITEM #: 24-0157 O/T 2 |                                                                                                                                                                                                                                                                                                                                                                                                                                                                              |                                                  |                                                                                                                                |                                                                                                                                                                           | Insist on Ford Protect! The only extended so backed by Ford and honored at every Ford a |                                                                                                                                                         |                                                                                                                          |                                                                                                                                 |                                                                         |  |
|                                                                                                                                                                                                                                                                                                                                                                         | RAIL JF122 N RA 2X 840 000459 06                                                                                                                                                                                                                                                                                                   |                          |                       |                                                                                                                                                                                                                                                                                                                                                                                                                                                                              |                                                  | 9 06 12 18                                                                                                                     |                                                                                                                                                                           |                                                                                         | FORD <b>PROTECT</b>                                                                                                                                     |                                                                                                                          |                                                                                                                                 |                                                                         |  |
|                                                                                                                                                                                                                                                                                                                                                                         |                                                                                                                                                                                                                                                                                                                                    |                          |                       |                                                                                                                                                                                                                                                                                                                                                                                                                                                                              |                                                  |                                                                                                                                |                                                                                                                                                                           |                                                                                         |                                                                                                                                                         |                                                                                                                          |                                                                                                                                 |                                                                         |  |