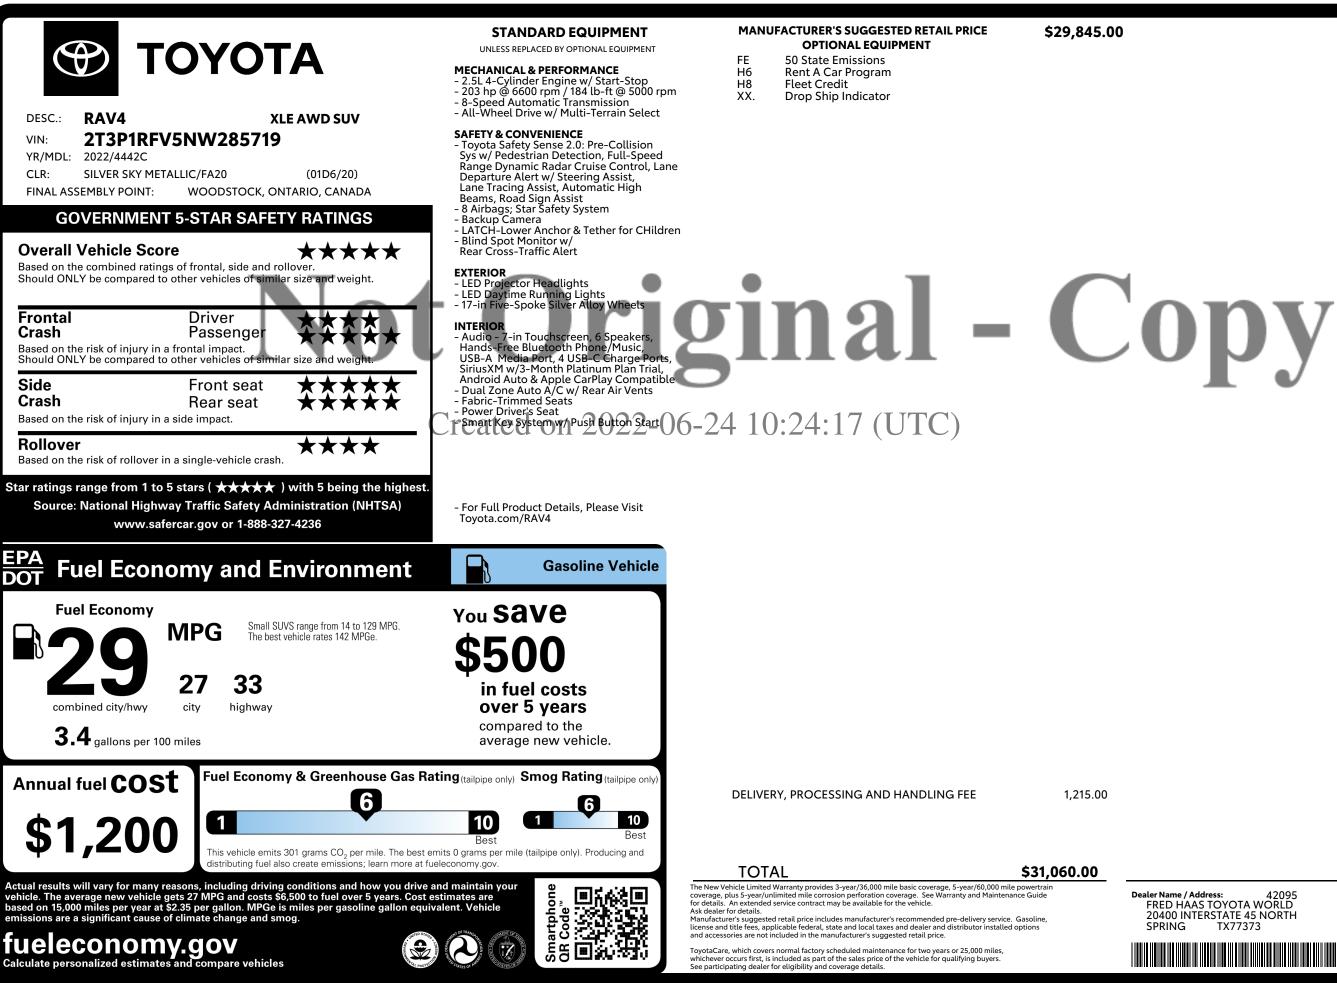

**Delivered by Truck to:** 34554 ALAMO/NATIONAL VANGUARD 18809 MAPLEWOOD AVENUE CLEVELAND OH44135

TML1E2N1S0F0W0

IMPORTANT NOTICE: The vehicle described above is a used vehicle. This Original Window Sticker was created by a third party vendor based on information set forth in the original new vehicle Monroney sticker. Dealer makes no representations or warranties, express or implied, as to the accuracy or reliability of the information in this window sticker, and is not responsible for any errors or omissions or missing, damaged, removed or third-party installed equipment/options. For current vehicle features and price, please review the Enterprise Car Sales website, the Used Car Buyer's Guide and/or discuss with your Enterprise Car Sales dealership.