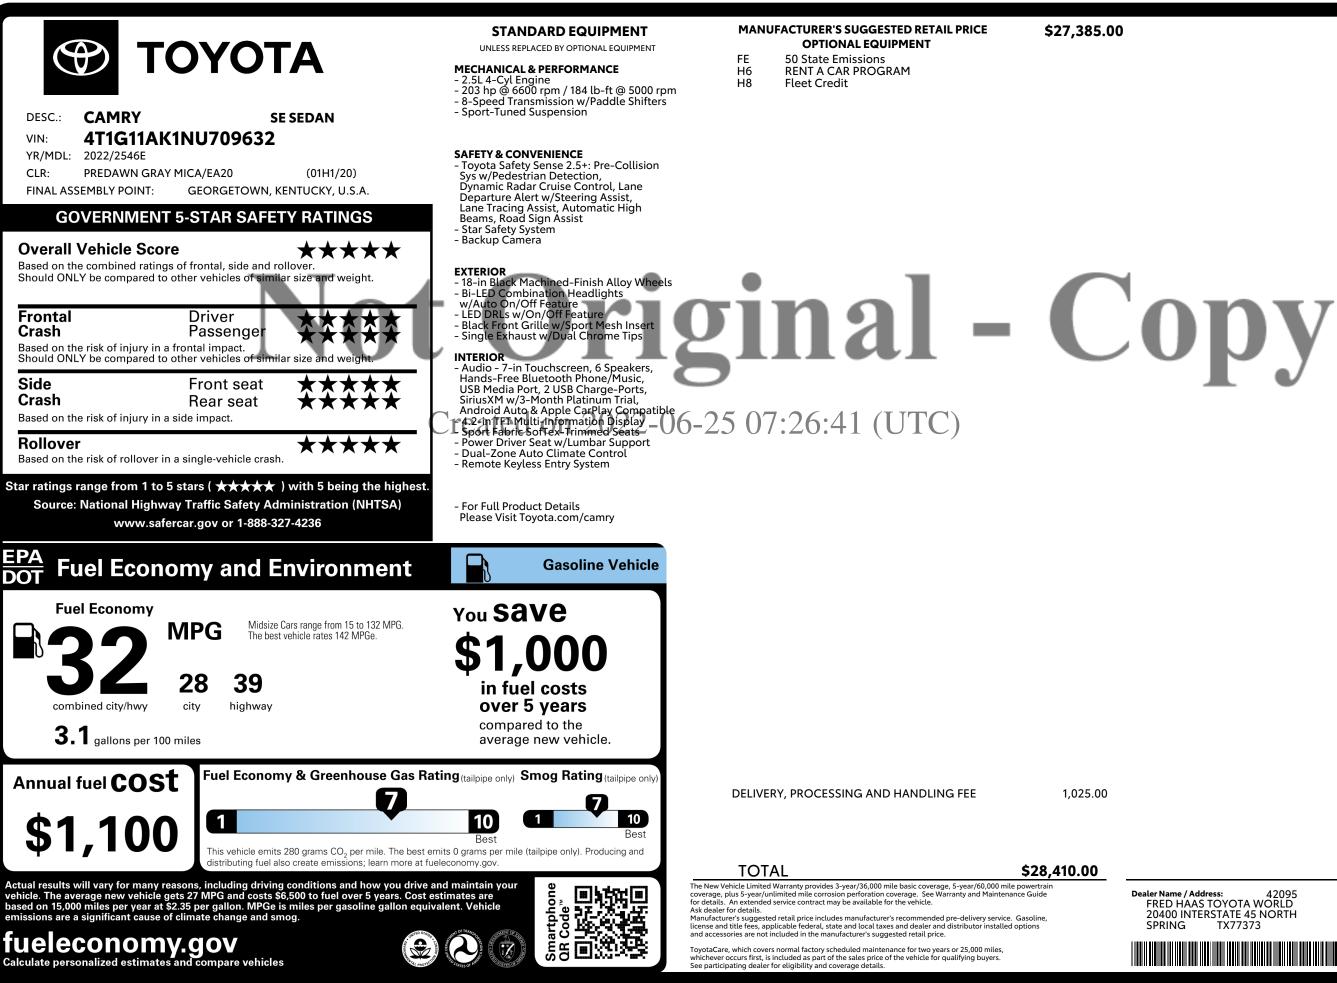

ress:42095Delivered by Truck to:21867TOYOTA WORLDENTERPRISE RACRSTATE 45 NORTH11375 S. MIDDLEBELT RD.TX77373ROMULUS

TML2E2N1S0F0W0

IMPORTANT NOTICE: The vehicle described above is a used vehicle. This Original Window Sticker was created by a third party vendor based on information set forth in the original new vehicle Monroney sticker. Dealer makes no representations or warranties, express or implied, as to the accuracy or reliability of the information in this window sticker, and is not responsible for any errors or omissions or missing, damaged, removed or third-party installed equipment/options. For current vehicle features and price, please review the Enterprise Car Sales website, the Used Car Buyer's Guide and/or discuss with your Enterprise Car Sales dealership.