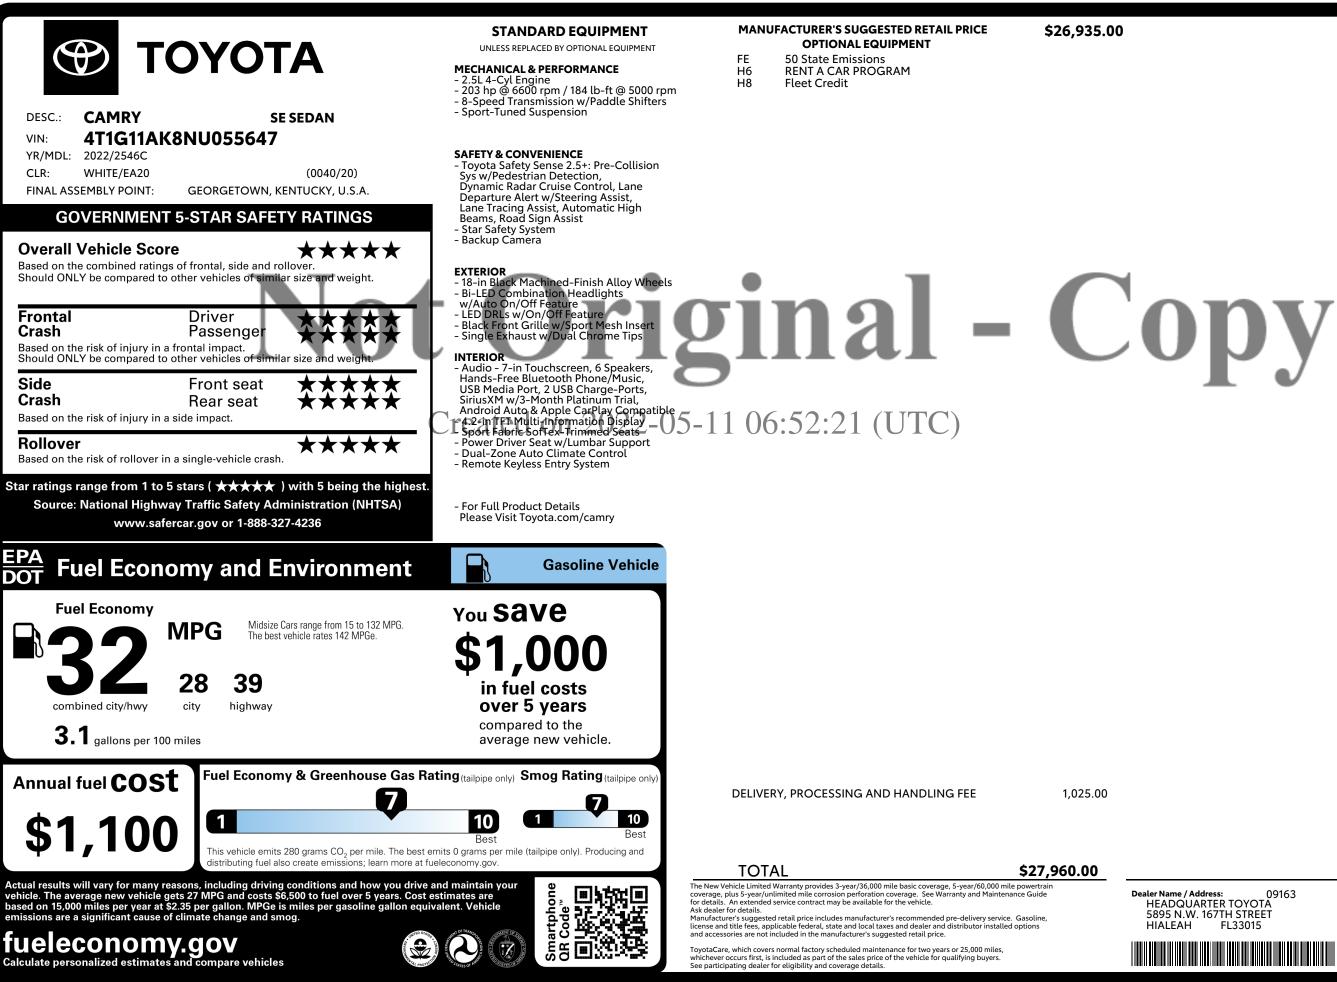

09163Delivered by Truck to:54773DTAENTERPRISE RAC-SYLMAR326WREET12087 LOPEZ CANYON RD15SYLMARCA91342

TML2E2N1S0F0W0

IMPORTANT NOTICE: The vehicle described above is a used vehicle. This Original Window Sticker was created by a third party vendor based on information set forth in the original new vehicle Monroney sticker. Dealer makes no representations or warranties, express or implied, as to the accuracy or reliability of the information in this window sticker, and is not responsible for any errors or omissions or missing, damaged, removed or third-party installed equipment/options. For current vehicle features and price, please review the Enterprise Car Sales website, the Used Car Buyer's Guide and/or discuss with your Enterprise Car Sales dealership.