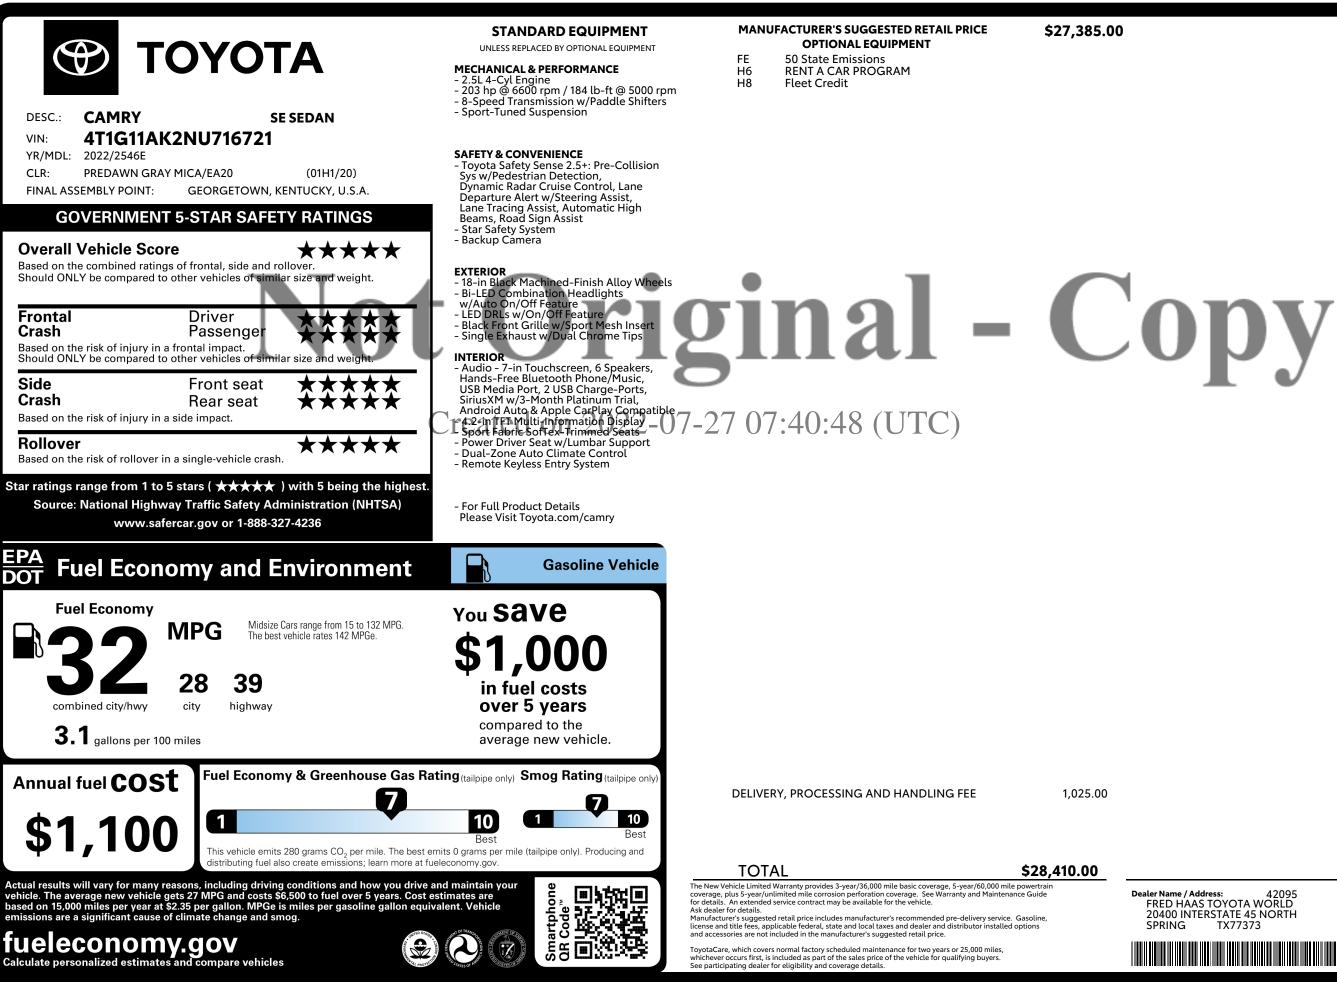

**Delivered by Truck to:** 34554 ALAMO/NATIONAL VANGUARD 18809 MAPLEWOOD AVENUE CLEVELAND OH44135

TML2E2N1S0F0W0

IMPORTANT NOTICE: The vehicle described above is a used vehicle. This Original Window Sticker was created by a third party vendor based on information set forth in the original new vehicle Monroney sticker. Dealer makes no representations or warranties, express or implied, as to the accuracy or reliability of the information in this window sticker, and is not responsible for any errors or omissions or missing, damaged, removed or third-party installed equipment/options. For current vehicle features and price, please review the Enterprise Car Sales website, the Used Car Buyer's Guide and/or discuss with your Enterprise Car Sales dealership.