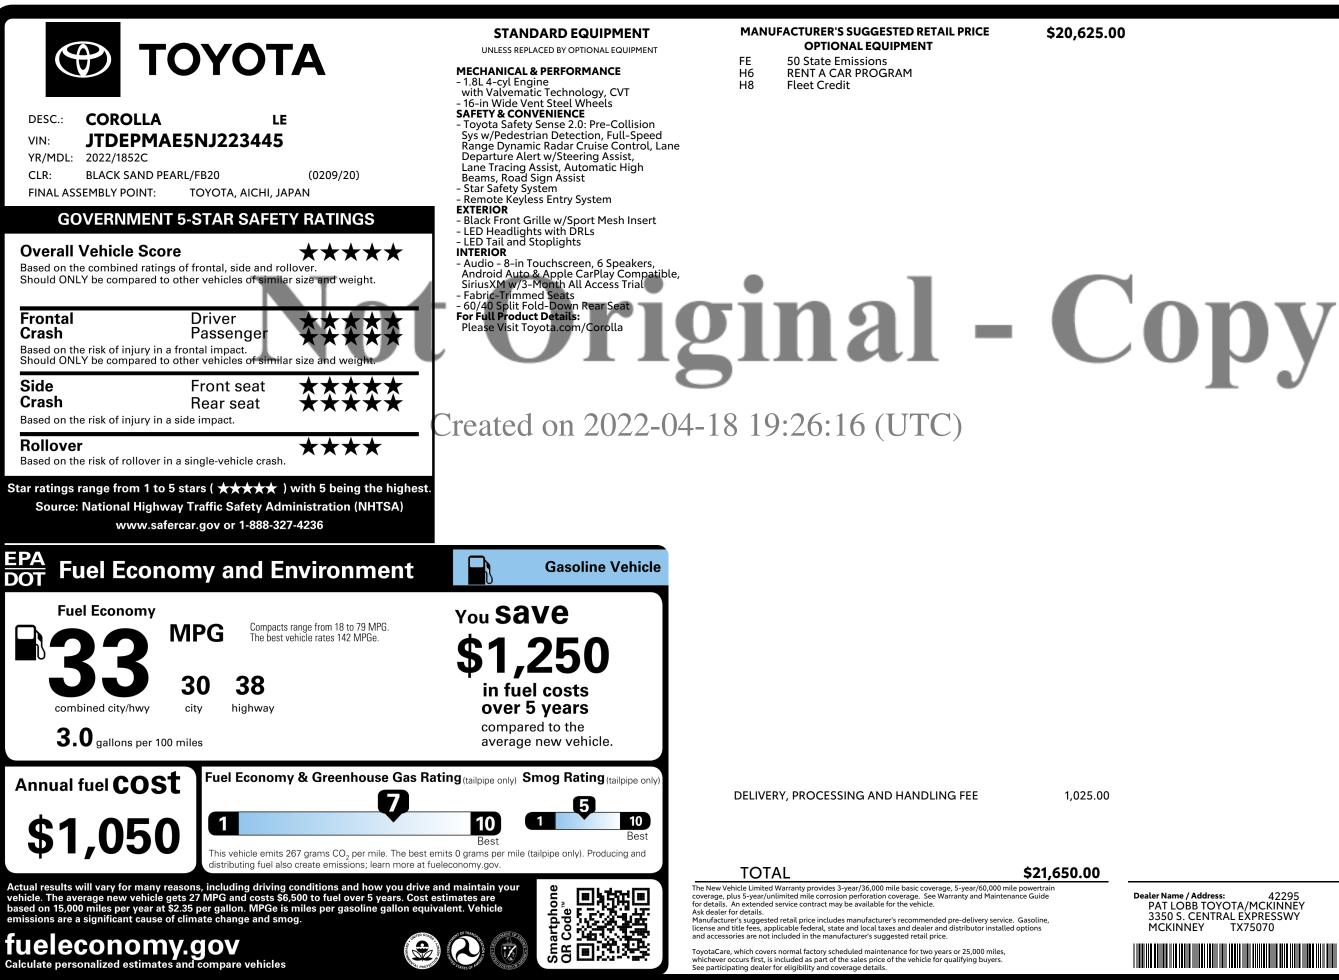

Dealer Name / Address: **Delivered by Truck to:** 42295 42559 PAT LOBB TOYOTA/MCKINNEY ERAC (DALLAS-FT. WORTH) 3350 S. CENTRAL EXPRESSWY 3720 \$ 26TH AVENUE MCKINNEY TX75070 DALLAS TX75261

TML1E2N1S0F0W0

IMPORTANT NOTICE: The vehicle described above is a used vehicle. This Original Window Sticker was created by a third party vendor based on information set forth in the original new vehicle Monroney sticker. Dealer makes no representations or warranties, express or implied, as to the accuracy or reliability of the information in this window sticker, and is not responsible for any errors or omissions or missing, damaged, removed or third-party installed equipment/options. For current vehicle features and price, please review the Enterprise Car Sales website, the Used Car Buyer's Guide an