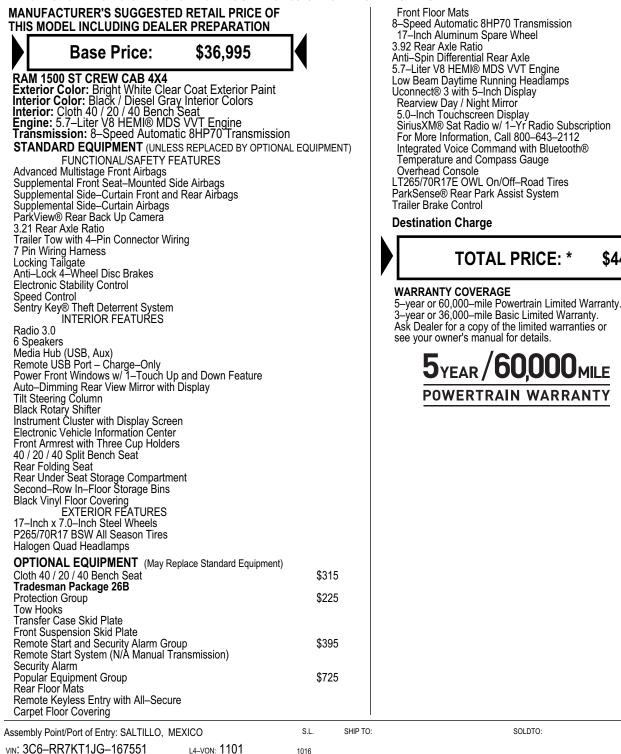

## 2018 MODEL YEAR RAM 1500 TRADESMAN CREW CAB 4X4

THIS VEHICLE IS MANUFACTURED TO MEET SPECIFIC UNITED STATES REQUIREMENTS. THIS VEHICLE IS NOT MANUFACTURED FOR SALE OR REGISTRATION OUTSIDE OF THE UNITED STATES.

THIS LABEL IS ADDED TO THIS VEHICLE TO COMPLY WITH FEDERAL LAW. THE LABEL CANNOT BE REMOVED OR ALTERED PRIOR TO DELIVERY TO THE ULTIMATE PURCHASER.

SOLDTO

\$44.060

\* STATE AND/OR LOCAL TAXES IF ANY, LICENSE AND TITLE FEES AND DEALER SUPPLIED AND STATE AND/OR LOCAL TAXES IF ANY, LICENSE AND ITTLE FEES AND DEALER SOFFLIED AND INSTALLED OPTIONS AND ACCESSORIES ARE NOT INCLUDED IN THIS PRICE. DISCOUNT, IF ANY IS BASED ON PRICE OF OPTIONS IF PURCHASED SEPARATELY.