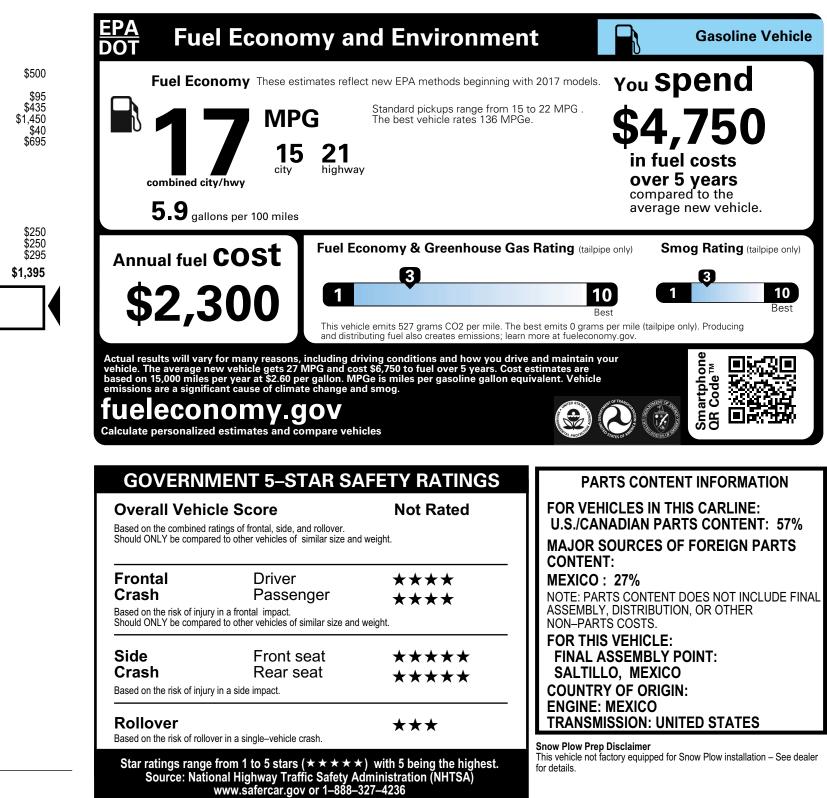

The safety ratings above are based on Federal Government tests of particular vehicles equipped with certain features and options. The performance of this vehicle may differ.