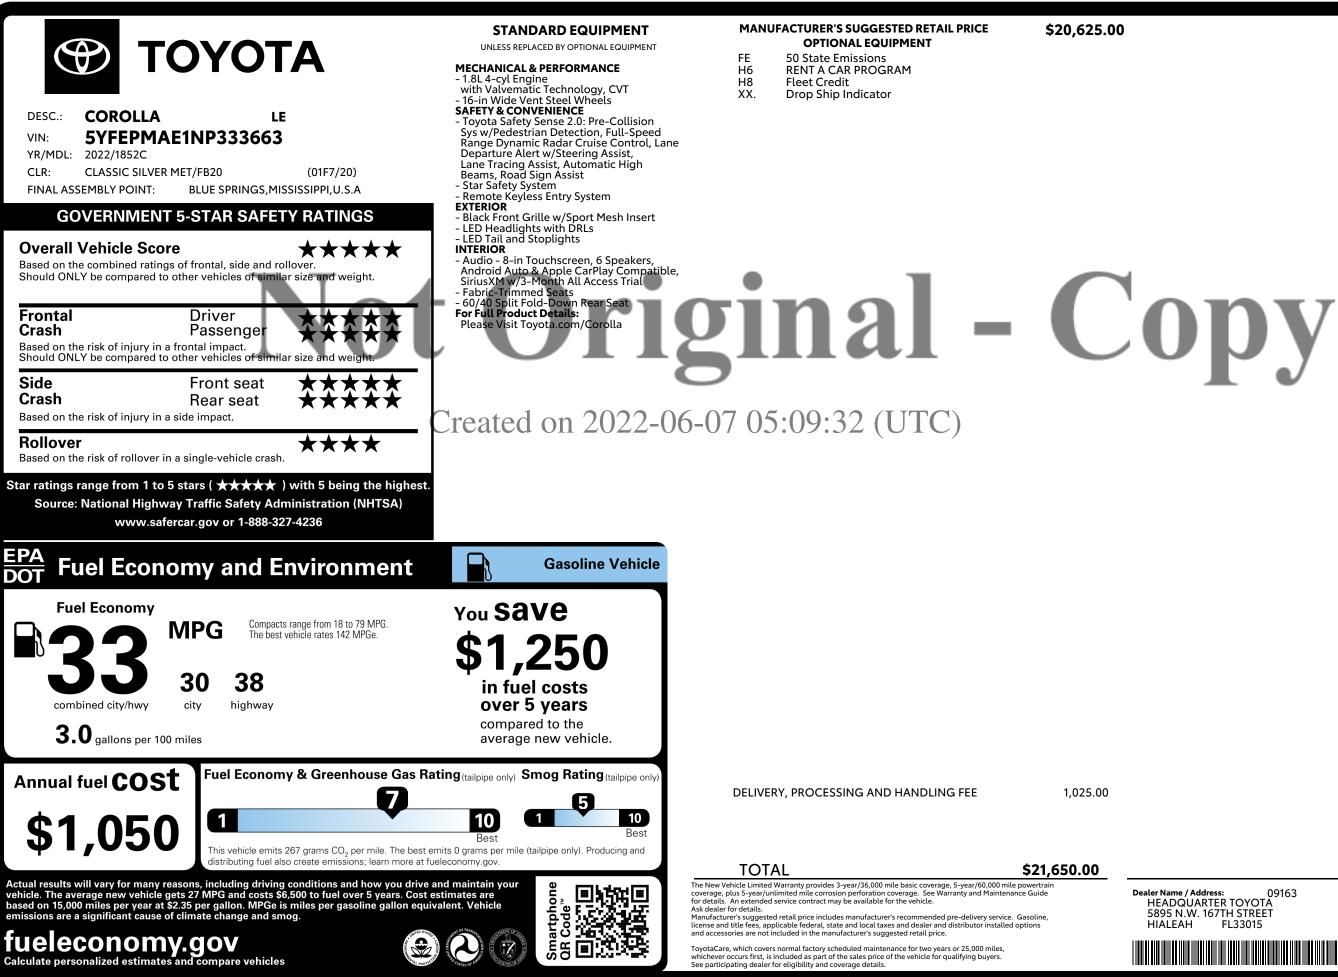

09163
 Delivered by Truck to:

 A
 EHI PDI

 ET
 2006 S 146TH ST

 SEATTLE
 WA98168

46681

TML3E2N1S0F0W0

IMPORTANT NOTICE: The vehicle described above is a used vehicle. This Original Window Sticker was created by a third party vendor based on information set forth in the original new vehicle Monroney sticker. Dealer makes no representations or warranties, express or implied, as to the accuracy or reliability of the information in this window sticker, and is not responsible for any errors or omissions or missing, damaged, removed or third-party installed equipment/options. For current vehicle features and price, please review the Enterprise Car Sales website, the Used Car Buyer's Guide and/or discuss with your Enterprise Car Sales dealership.