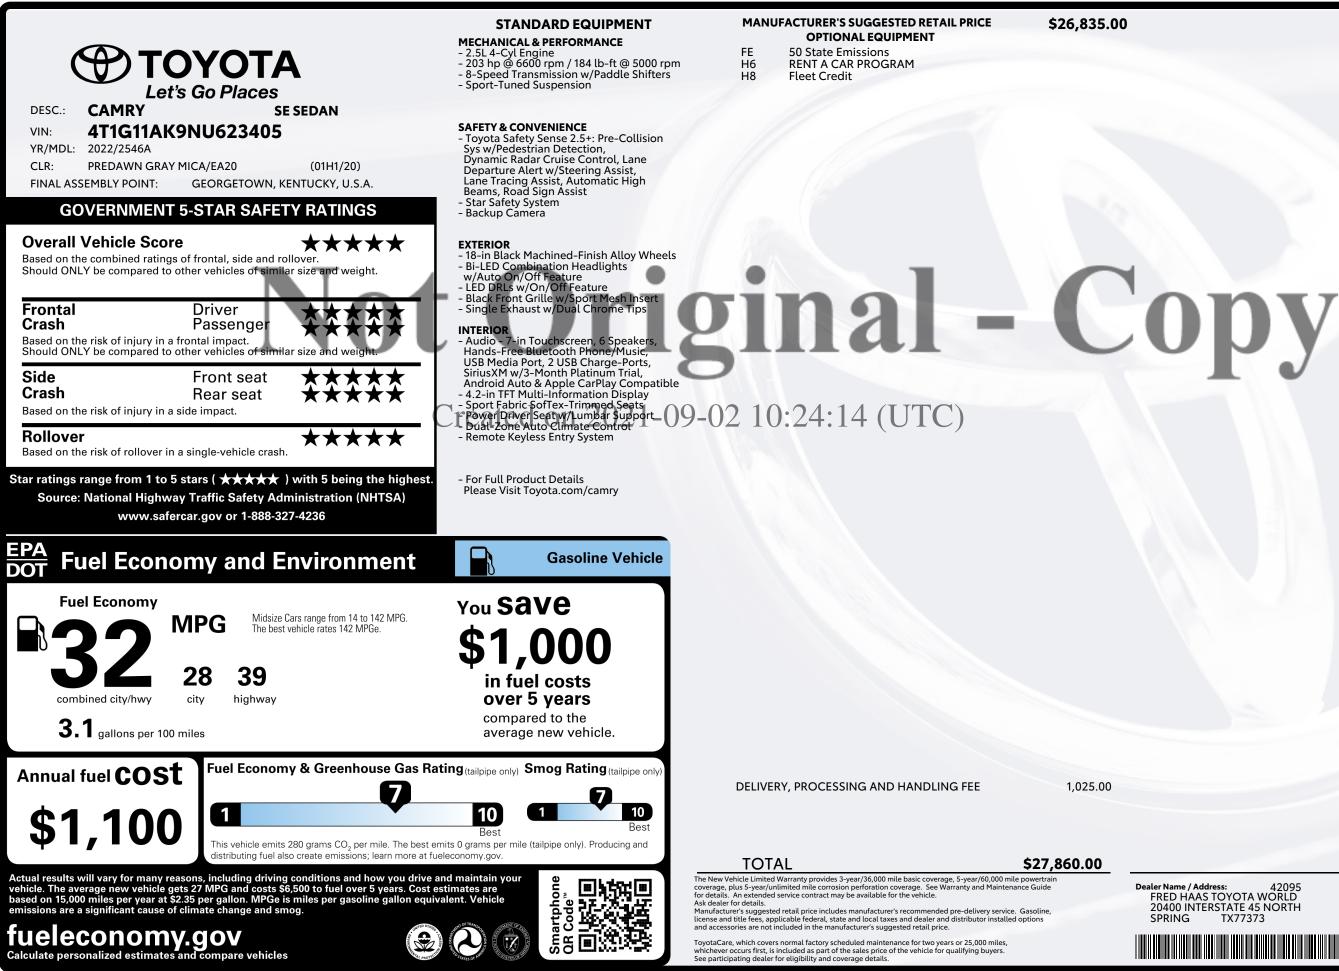

**Delivered by Truck to: ERAC BRANCH 15RB** 900 CHRISTINA DR EAST DUNDEE IL60118

12803

TML1E1N1S0F0W0

IMPORTANT NOTICE: The vehicle described above is a used vehicle. This Original Window Sticker was created by a third party vendor based on information set forth in the original new vehicle Monroney sticker. Dealer makes no representations or warranties, express or implied, as to the accuracy or reliability of the information in this window sticker, and is not responsible for any errors or omissions or missing, damaged, removed or third-party installed equipment/options. For current vehicle features and price, please review the Enterprise Car Sales website, the Used Car Buyer's Guide and/or discuss with your Enterprise Car Sales dealership.