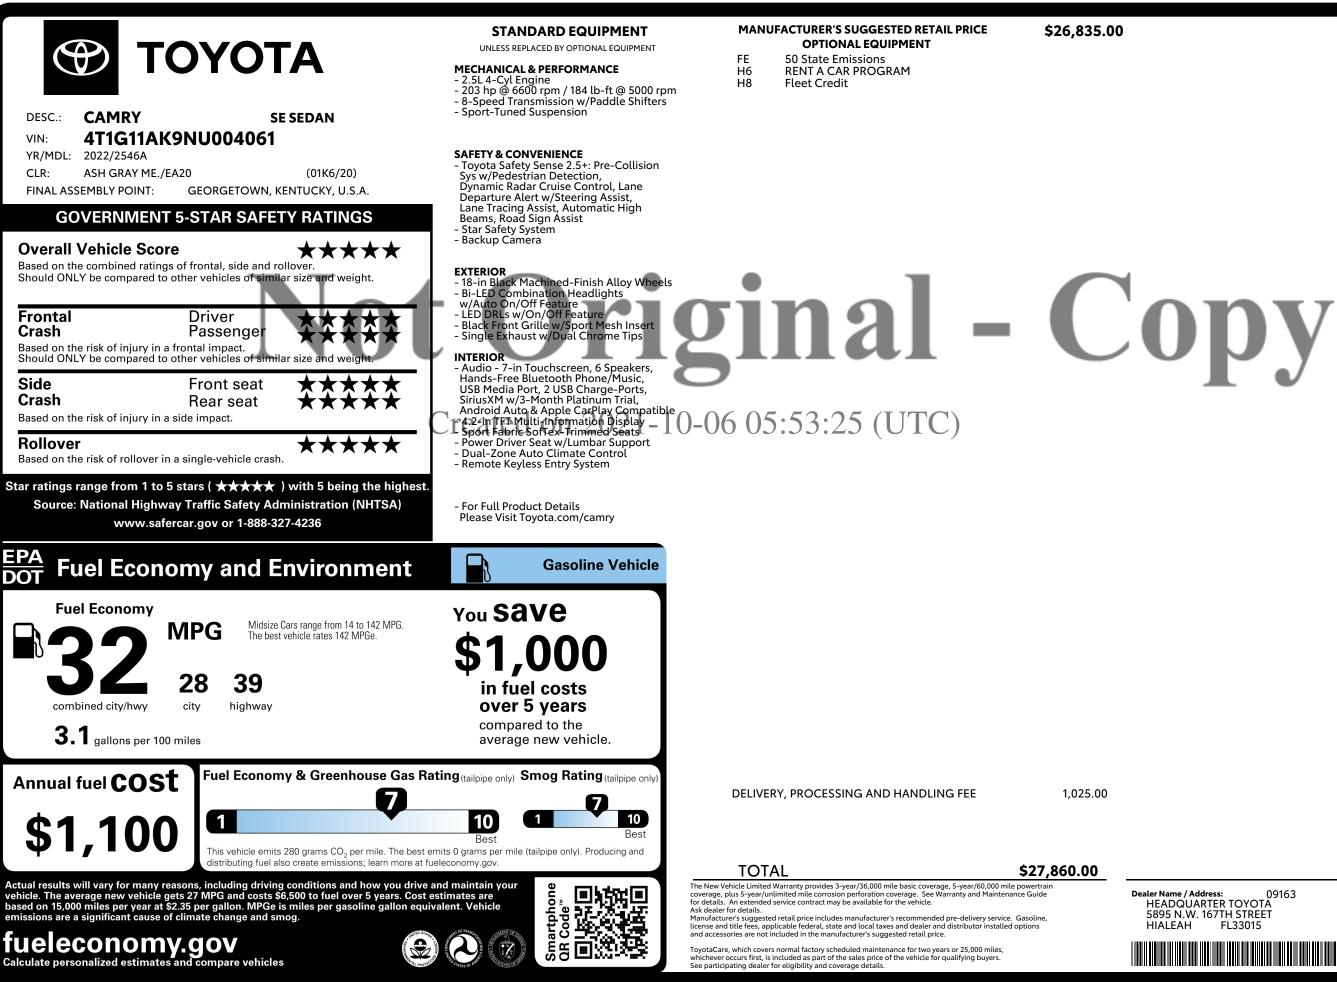

09163
 Delivered by Truck to:
 04932

 DYOTA
 VANGUARD PDI-SF AIRPORT

 STREET
 778 BURLWAY ROAD

 3015
 BURLINGAME

TML6E1N1S0F0W0

IMPORTANT NOTICE: The vehicle described above is a used vehicle. This Original Window Sticker was created by a third party vendor based on information set forth in the original new vehicle Monroney sticker. Dealer makes no representations or warranties, express or implied, as to the accuracy or reliability of the information in this window sticker, and is not responsible for any errors or omissions or missing, damaged, removed or third-party installed equipment/options. For current vehicle features and price, please review the Enterprise Car Sales website, the Used Car Buyer's Guide and/or discuss with your Enterprise Car Sales dealership.