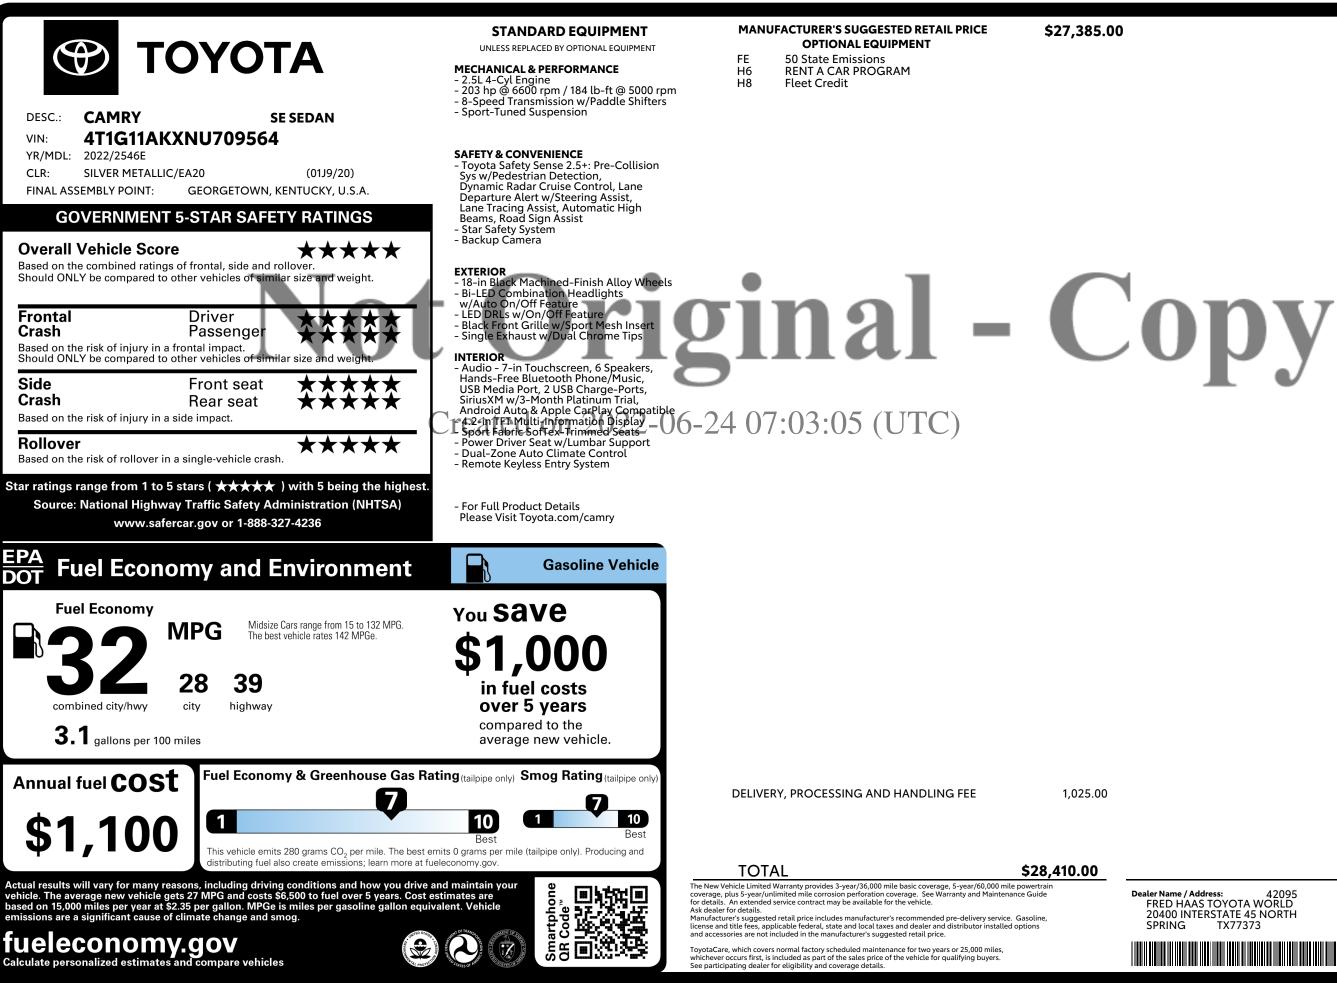

ss:42095Delivered by Truck to:21867OYOTA WORLDENTERPRISE RACSTATE 45 NORTH11375 S. MIDDLEBELT RD.TX77373ROMULUS

TML2E2N1S0F0W0

IMPORTANT NOTICE: The vehicle described above is a used vehicle. This Original Window Sticker was created by a third party vendor based on information set forth in the original new vehicle Monroney sticker. Dealer makes no representations or warranties, express or implied, as to the accuracy or reliability of the information in this window sticker, and is not responsible for any errors or omissions or missing, damaged, removed or third-party installed equipment/options. For current vehicle features and price, please review the Enterprise Car Sales website, the Used Car Buyer's Guide and/or discuss with your Enterprise Car Sales dealership.