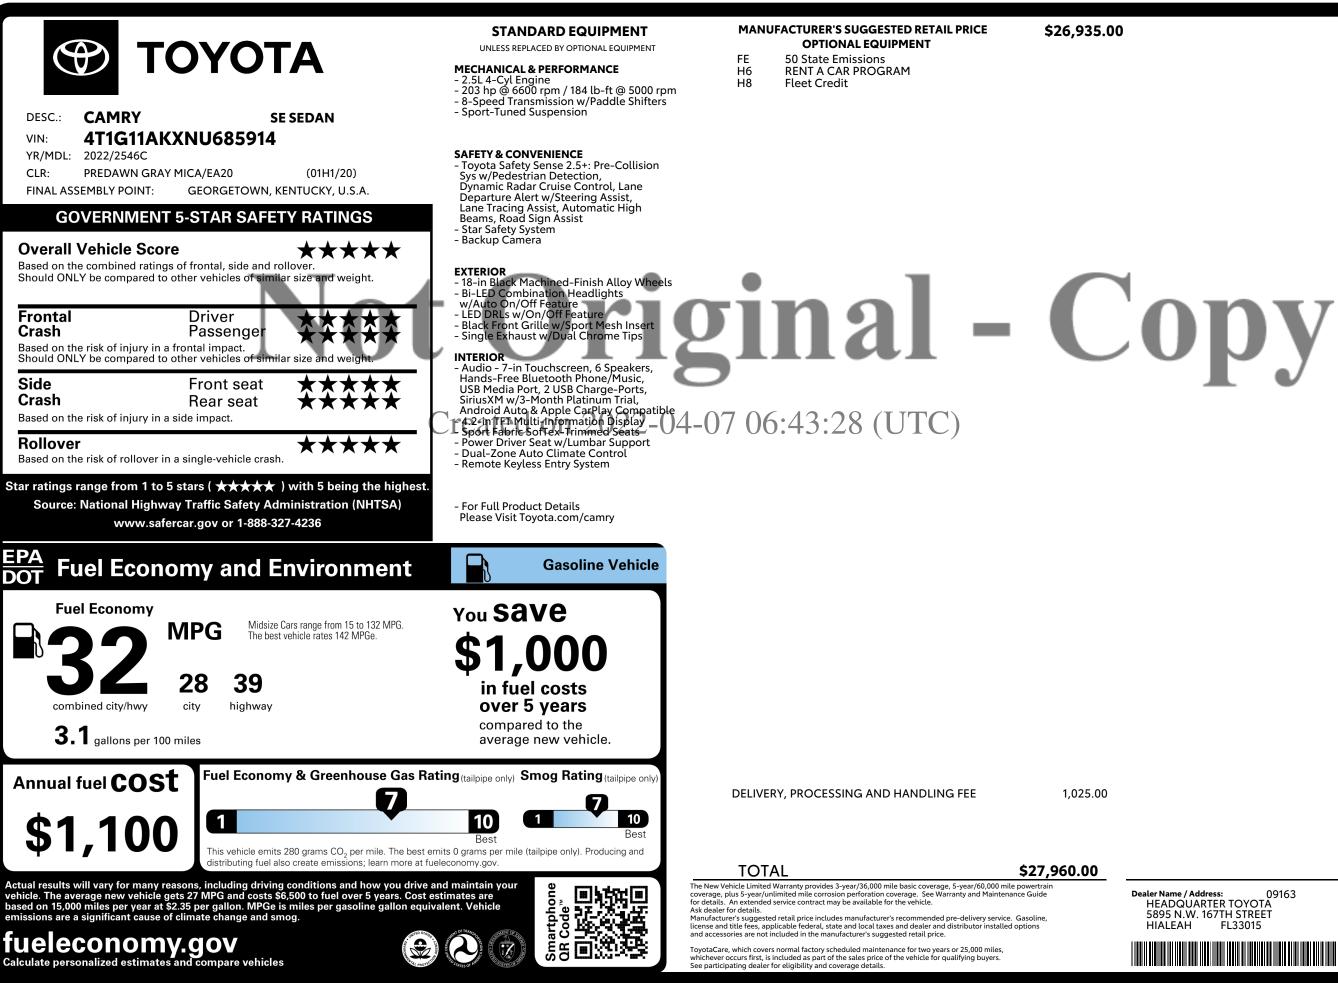

**Delivered by Truck to:** EHI PDI 2006 S 146TH ST SEATTLE

46681

WA98168

TML2E2N1S0F0W0

IMPORTANT NOTICE: The vehicle described above is a used vehicle. This Original Window Sticker was created by a third party vendor based on information set forth in the original new vehicle Monroney sticker. Dealer makes no representations or warranties, express or implied, as to the accuracy or reliability of the information in this window sticker, and is not responsible for any errors or omissions or missing, damaged, removed or third-party installed equipment/options. For current vehicle features and price, please review the Enterprise Car Sales website, the Used Car Buyer's Guide and/or discuss with your Enterprise Car Sales dealership.