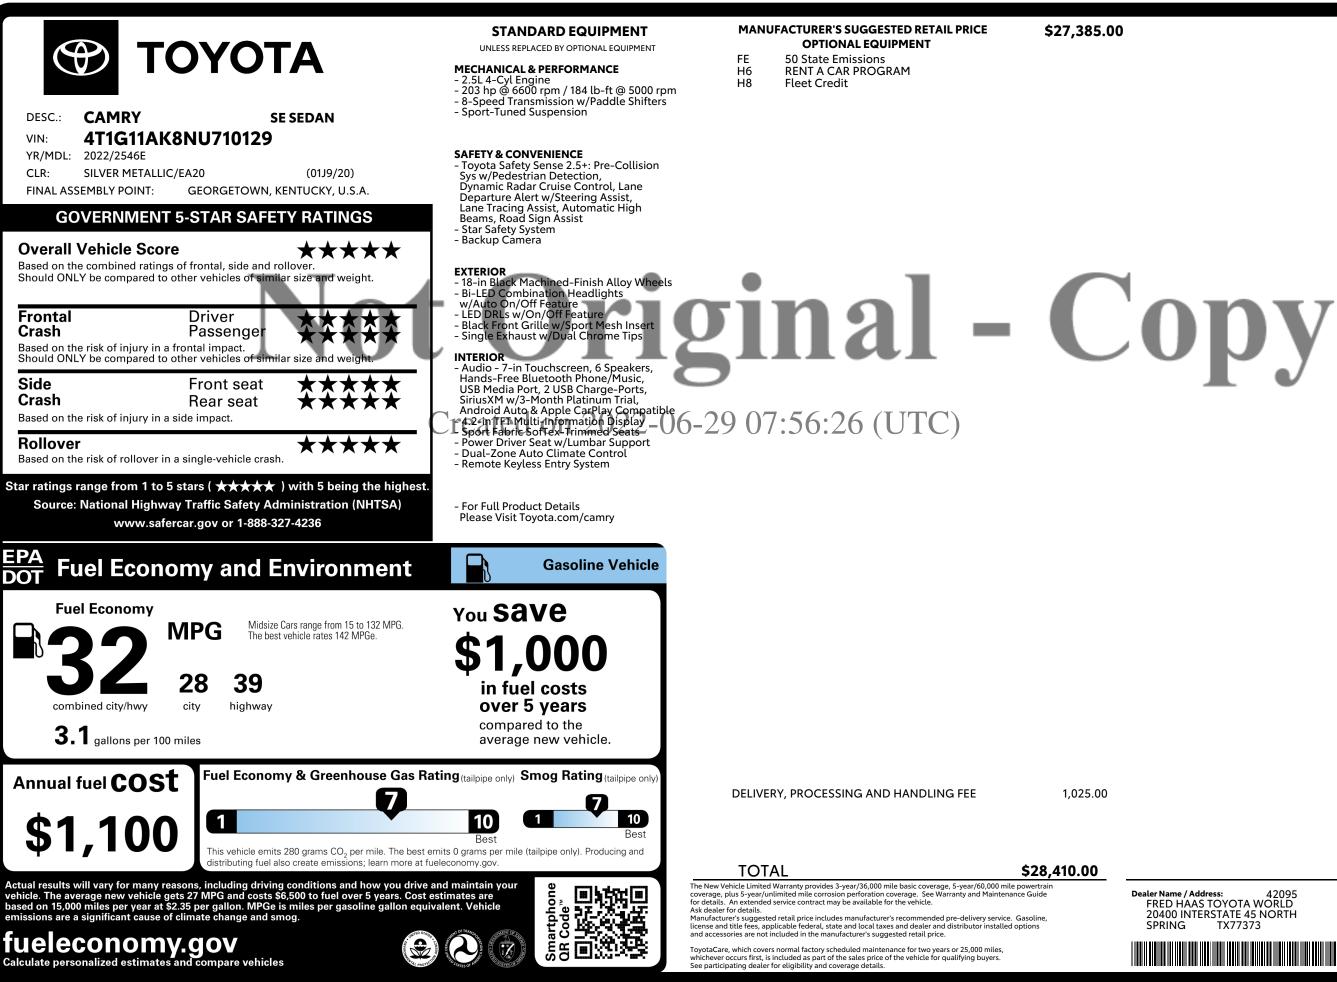

42095 Delivered by Truck to: 12 ORLD ERAC BRANCH 15RB IORTH 900 CHRISTINA DR EAST DUNDEE IL60118

12803

118

TML2E2N1S0F0W0

IMPORTANT NOTICE: The vehicle described above is a used vehicle. This Original Window Sticker was created by a third party vendor based on information set forth in the original new vehicle Monroney sticker. Dealer makes no representations or warranties, express or implied, as to the accuracy or reliability of the information in this window sticker, and is not responsible for any errors or omissions or missing, damaged, removed or third-party installed equipment/options. For current vehicle features and price, please review the Enterprise Car Sales website, the Used Car Buyer's Guide and/or discuss with your Enterprise Car Sales dealership.