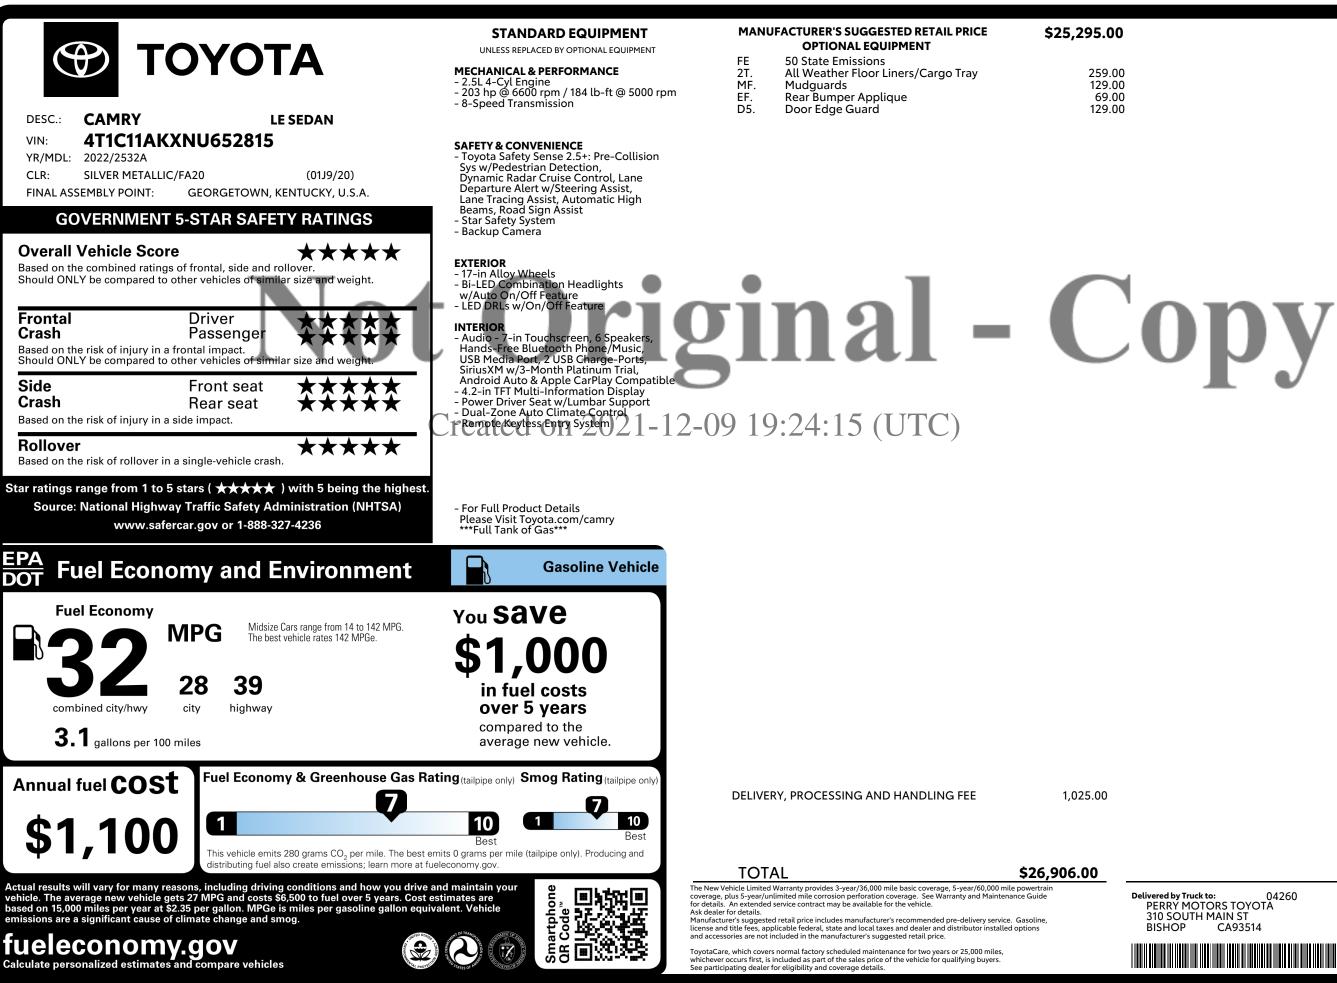

Delivered by Truck to: 04260 PERRÝ MOTORS TOYOTA **310 SOUTH MAIN ST** BISHOP CA93514

TML1E1N1S0F0W0

IMPORTANT NOTICE: The vehicle described above is a used vehicle. This Original Window Sticker was created by a third party vendor based on information set forth in the original new vehicle Monroney sticker. Dealer makes no representations or warranties, express or implied, as to the accuracy or reliability of the information in this window sticker, and is not responsible for any errors or omissions or missing, damaged, removed or third-party installed equipment/options. For current vehicle features and price, please review the Enterprise Car Sales website, the Used Car Buyer's Guide and/or discuss with your Enterprise Car Sales dealership.