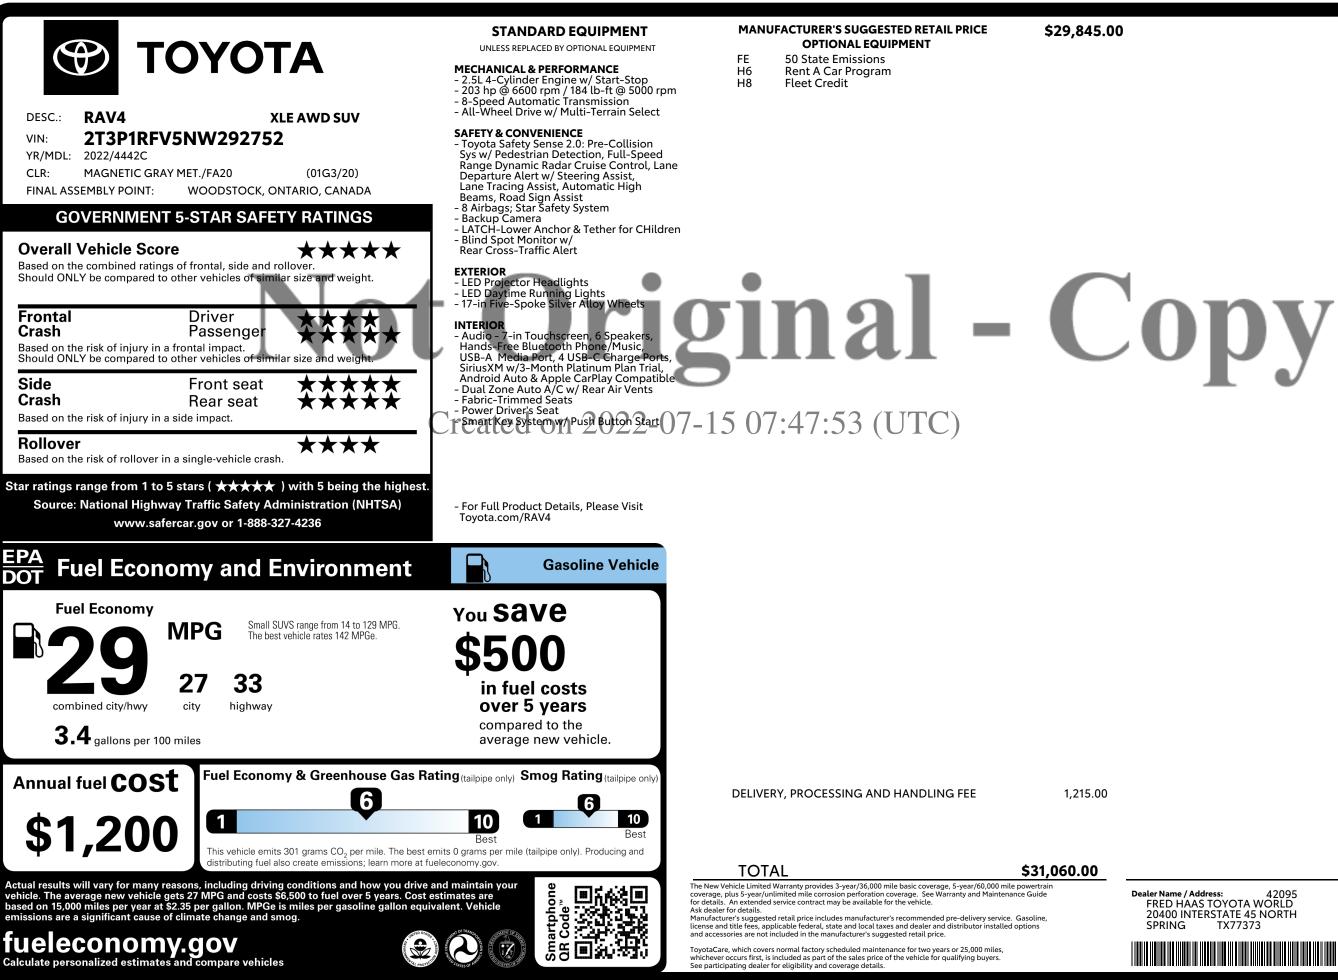

ss:42095Delivered by Truck to:21867OYOTA WORLDENTERPRISE RACSTATE 45 NORTH11375 S. MIDDLEBELT RD.TX77373ROMULUS

TML2E2N1S0F0W0

IMPORTANT NOTICE: The vehicle described above is a used vehicle. This Original Window Sticker was created by a third party vendor based on information set forth in the original new vehicle Monroney sticker. Dealer makes no representations or warranties, express or implied, as to the accuracy or reliability of the information in this window sticker, and is not responsible for any errors or omissions or missing, damaged, removed or third-party installed equipment/options. For current vehicle features and price, please review the Enterprise Car Sales website, the Used Car Buyer's Guide and/or discuss with your Enterprise Car Sales dealership.