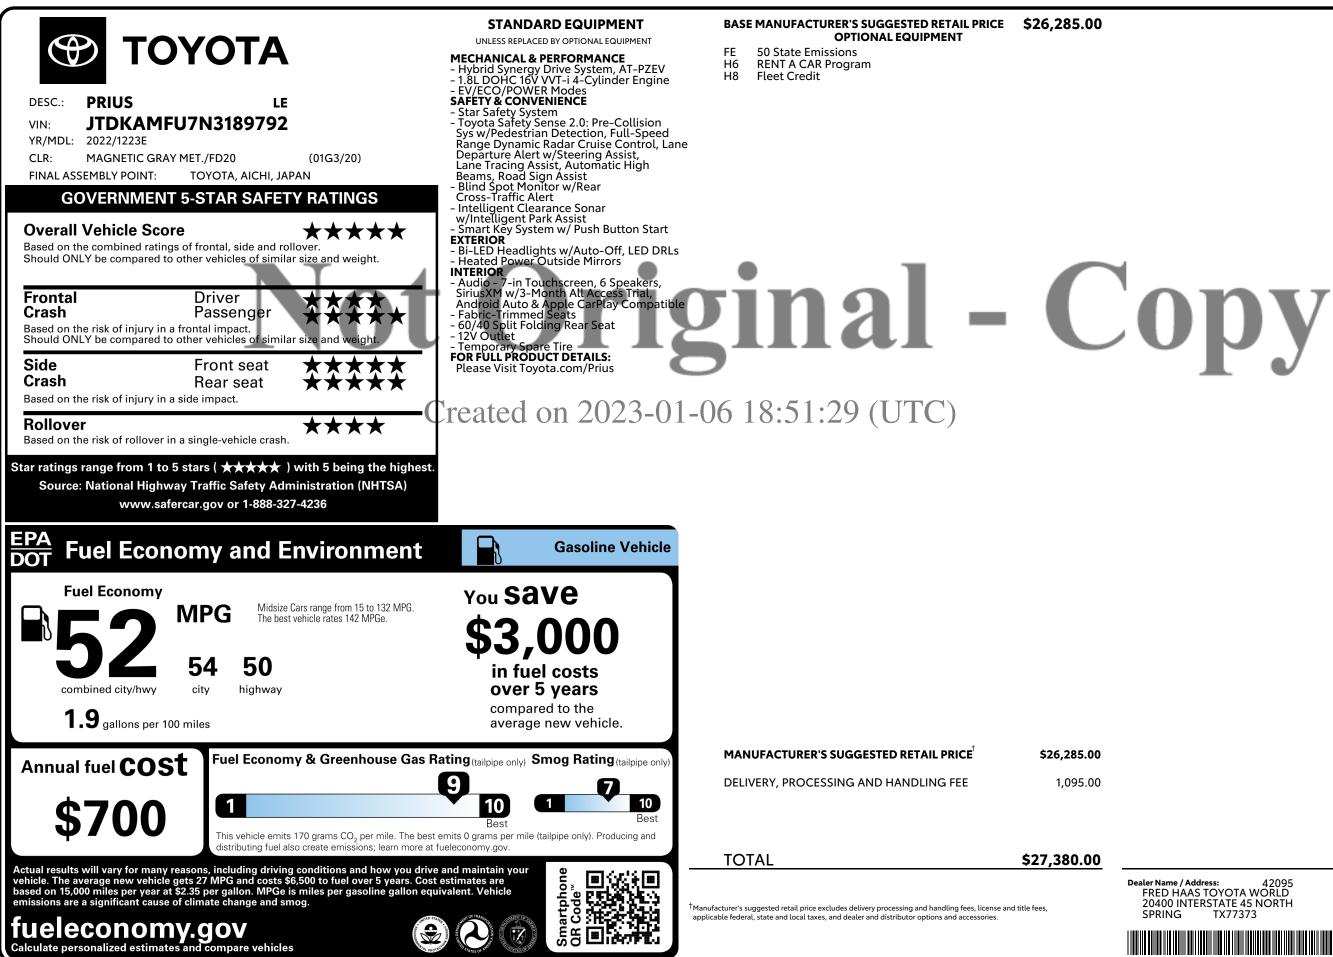

Name / Address:
 42095
 Delivered by Truck to:
 41929

 ED HAAS TOYOTA WORLD
 ALAMO RAC

 400 INTERSTATE 45 NORTH
 3655 AIRWAYS BLVD

 RING
 TX77373
 3655 AIRWAYS BLVD

 MEMPHIS
 TN38116

 TML2E2N1S0F0W0

IMPORTANT NOTICE: The vehicle described above is a used vehicle. This Original Window Sticker was created by a third party vendor based on information set forth in the original new vehicle Monroney sticker. Dealer makes no representations or warranties, express or implied, as to the accuracy or reliability of the information in this window sticker, and is not responsible for any errors or omissions or missing, damaged, removed or third-party installed equipment/options. For current vehicle features and price, please review the Enterprise Car Sales website, the Used Car Buyer's Guide an