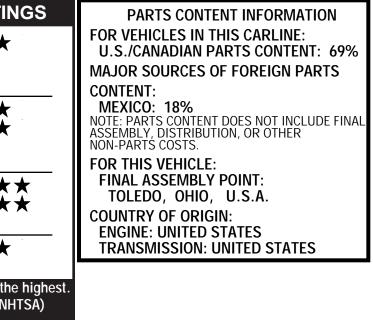

\star \star \star \star \star$ ) with 5 being the highest. Source: National Highway Traffic Safety Administration (NHTSA) www.safercar.gov or 1-888-327-4236

The safety ratings above are based on Federal Government tests of particular vehicles equipped with certain features and options. The performance of this vehicle may differ

## FCA US LLC For more information visit: www.jeep.com or call 1-877-IAM-JEEP nent **Gasoline Vehicle** You Save n 18 to 33 MPG. MPGe. in fuel costs over 5 years compared to the average new vehicle. use Gas Rating (tailpipe only) Smog Rating (tailpipe only) 10 10 Best nile. The best emits 0 grams per mile (tailpipe only). Producing and learn more at fueleconomy do you drive and maintain your rears. Cost estimates are Smartphone QR Code™ allon equivalent. Vehicle