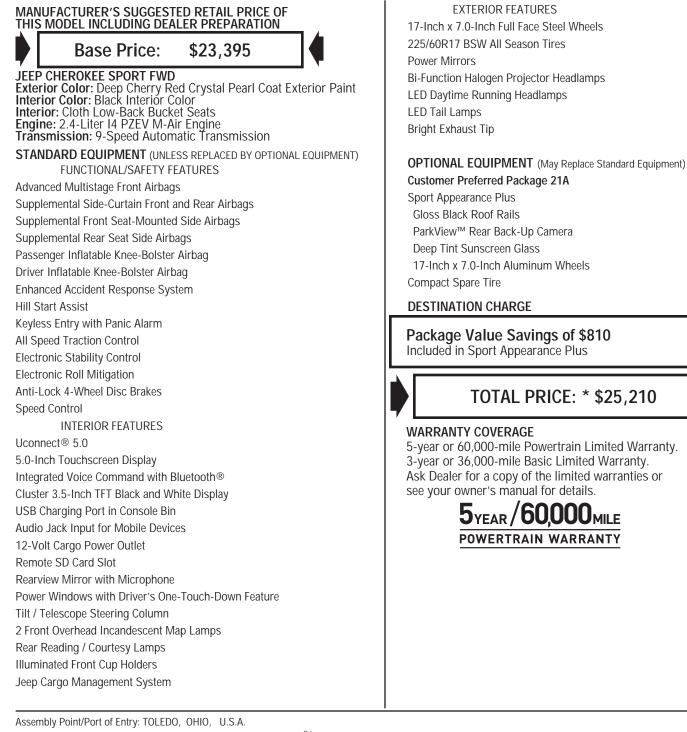

## 2016 MODEL YEAR Jeep CHEROKEE SPORT FWD

THIS VEHICLE IS MANUFACTURED TO MEET SPECIFIC UNITED STATES REQUIREMENTS. THIS VEHICLE IS NOT MANUFACTURED FOR SALE OR REGISTRATION OUTSIDE OF THE UNITED STATES.

THIS LABEL IS ADDED TO THIS VEHICLE TO COMPLY WITH FEDERAL LAW. THE LABEL CANNOT BE REMOVED OR ALTERED PRIOR TO DELIVERY TO THE ULTIMATE PURCHASER. \* STATE AND/OR LOCAL TAXES IF ANY, LICENSE AND TITLE FEES AND DEALER SUPPLIED AND INSTALLED OPTIONS AND ACCESSORIES ARE NOT INCLUDED IN THIS PRICE. DISCOUNT, IF ANY, IS BASED ON PRICE OF OPTIONS IF PURCHASED SEPARATELY.