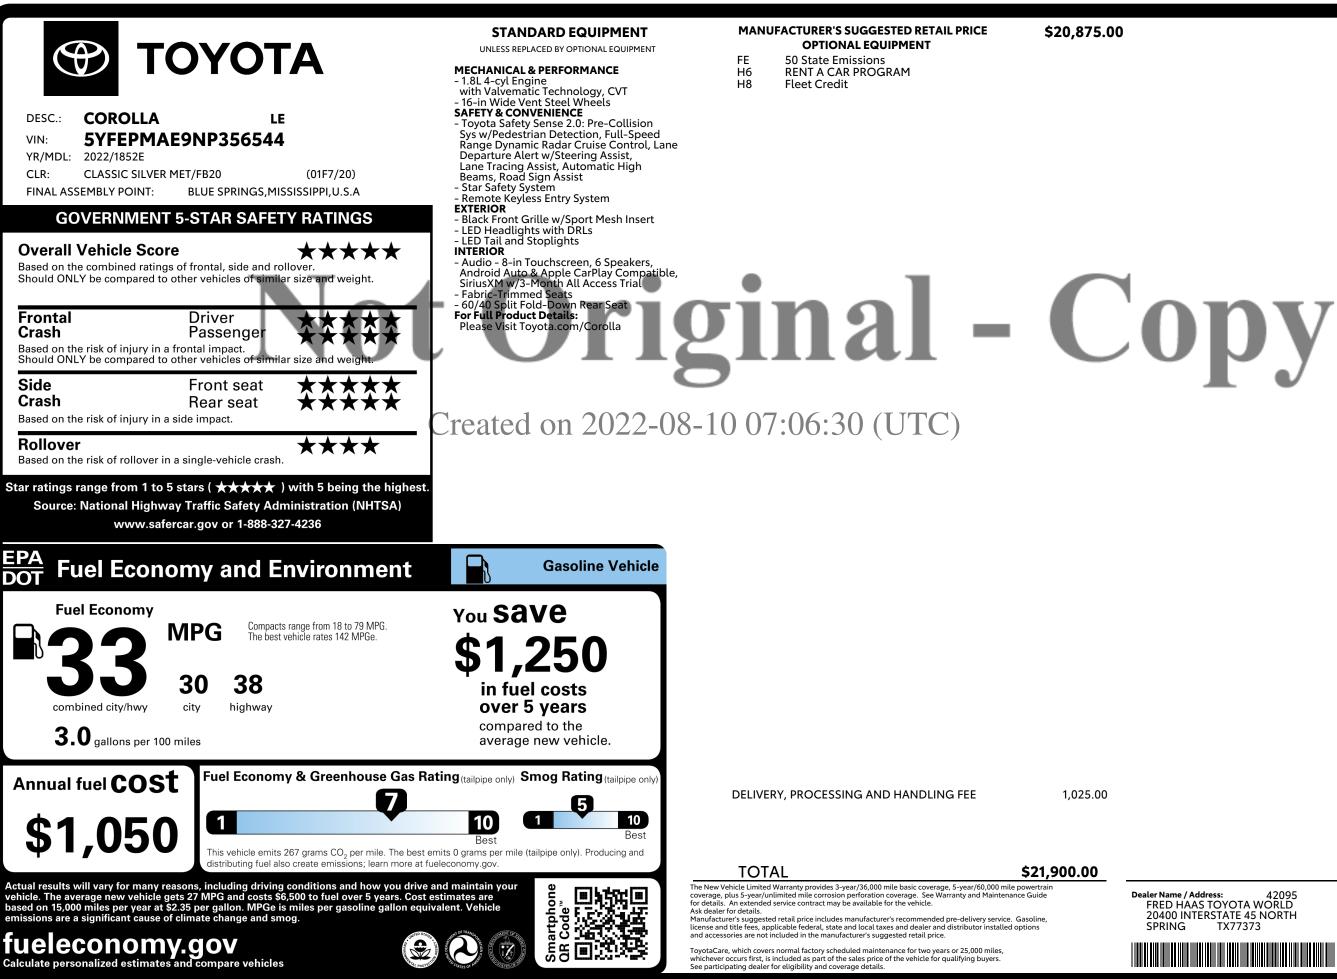

ress: 42095 Delivered by Truck to: 24962 TOYOTA WORLD ALAMO RAC RSTATE 45 NORTH 10124 NATURAL BRIDGE TX77373 ST. LOUIS MO63134

TML2E2N1S0F0W0

IMPORTANT NOTICE: The vehicle described above is a used vehicle. This Original Window Sticker was created by a third party vendor based on information set forth in the original new vehicle Monroney sticker. Dealer makes no representations or warranties, express or implied, as to the accuracy or reliability of the information in this window sticker, and is not responsible for any errors or omissions or missing, damaged, removed or third-party installed equipment/options. For current vehicle features and price, please review the Enterprise Car Sales website, the Used Car Buyer's Guide and/or discuss with your Enterprise Car Sales dealership.