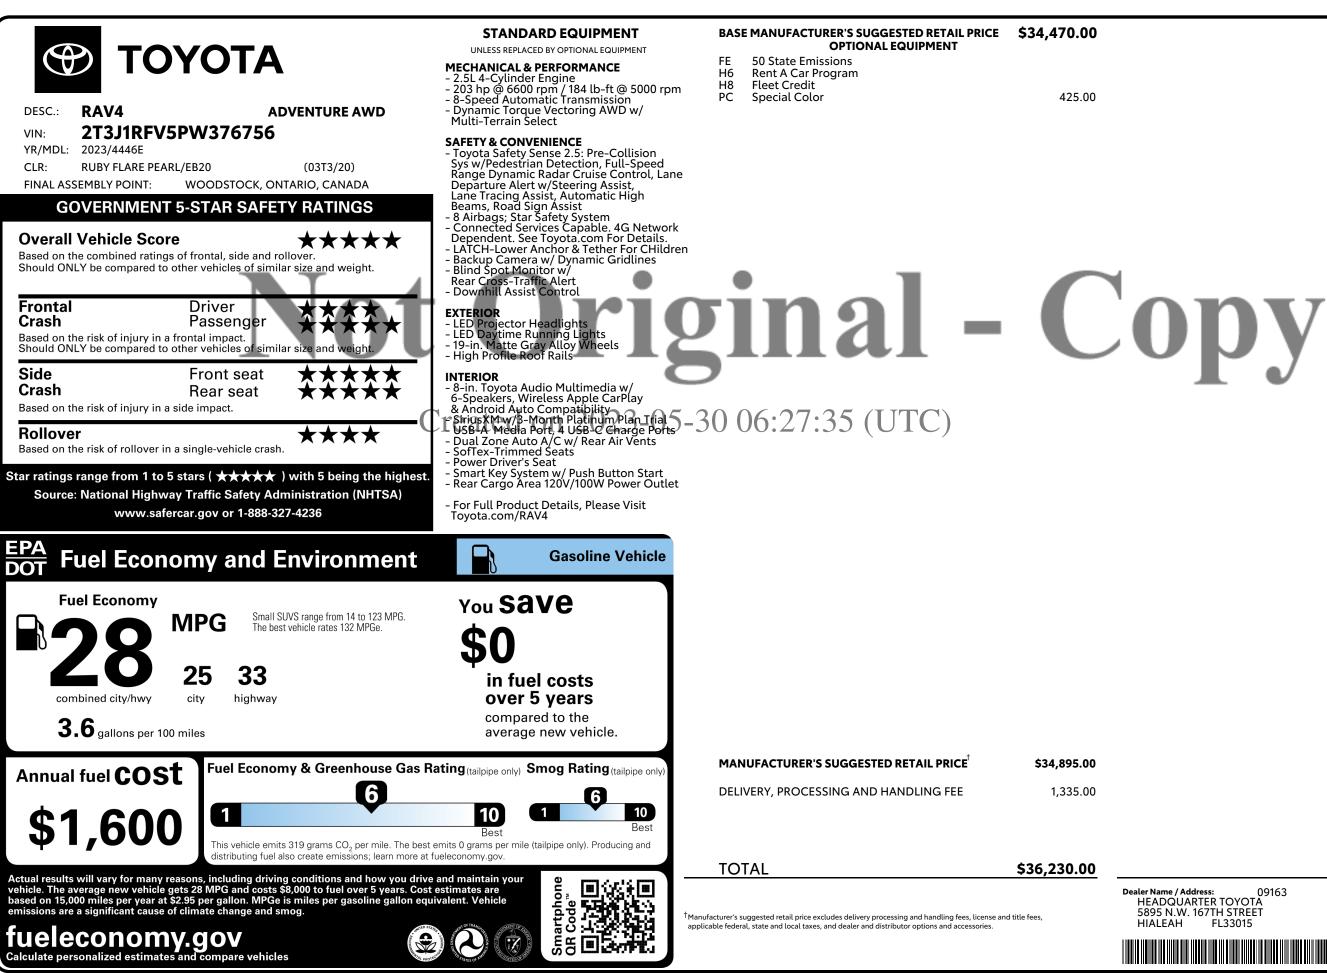

ENTERPRISE RAC 1861 S CLUB DR LANDOVER

TML2E2N2S0F0W0

19912

MD20785

**Delivered by Truck to:** 

IMPORTANT NOTICE: The vehicle described above is a used vehicle. This Original Window Sticker was created by a third party vendor based on information set forth in the original new vehicle Monroney sticker. Dealer makes no representations or warranties, express or implied, as to the accuracy or reliability of the information in this window sticker, and is not responsible for any errors or omissions or missing, damaged, removed or third-party installed equipment/options. For current vehicle features and price, please review the Enterprise Car Sales website, the Used Car Buyer's Guide and/or discuss with your Enterprise Car Sales dealership.